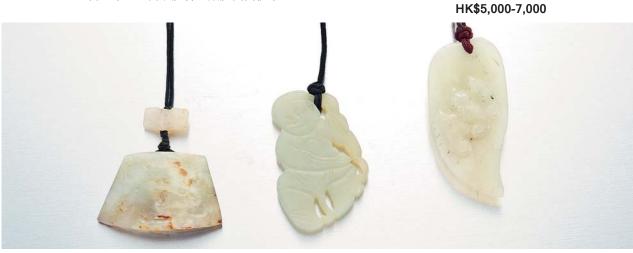

L BEAST WITH RUYI, H: 4.2 CM. 清 白玉如意瑞獸件 **HK\$3,000-4,000** 

**280** A CALADON JADE "HORSE" FIGURE, H: 4.7 CM. 青白玉臥馬件 **HK\$2,000-3,000** 

281 A CALCIFIED JADE FIGURE OF MONKEY AND PEACH, H: 4.8 CM. 古玉透雕猴子捧壽珮 HK\$2,000-3,000



**282**A GROUP OF FOUR JADE CARVINGS INCLUDING CALCIFIED ROD, A FIGURE, CALCIFIED FISH AND A CICADA, H: 4 TO 8 CM. 古玉珒,魚件,蟬件及翁仲件



**283** A WHITE JADE PENDANT, QING DYNASTY, H: 4.3 CM. 清 白玉珮

HK\$3,000-4,000

**284** A WHITE JADE PENDANT CARVED WITH RUYI, H: 5.3 CM. 白玉如意透雕牌

HK\$6,000-8,000

285 A TURQUOISE PENDANT, FINELY CARVED WITH DOUBLE GOURD, H: 4.2 CM. 松石大吉珮

HK\$1,000-2,000



**286**A GROUP OF THREE JADE CARVINGS INCLUDING A CARVED "TAO TIE" MARK PLAQUE, A MYTHICAL BEAST PENDANT AND A CELADON JADE TWELVE ZODIAC RING, H: 4.9 TO 5.4 CM. 古玉十二生肖環及青玉獸及饕餮紋串



**287**A GROUP OF THREE JADE CARVINGS INCLUDING A JADE AXE PENDANT, A BOY PENDANT AND A SILK WORM PENDANT, H: 4.2 TO 6 CM. 白玉蠶紋串,福紋葉件及童子珮

Paidegao HK\$5,000-7,000



288 A CELADON JADE HORSE, H: 7.4 CM. 清 青玉馬

壽山石印章 HK\$4,000-6,000

HK\$2,000-3,000

HK\$2,000-3,000



**290** A CARVED JADE PLAQUE, FINELY CARVED WITH A BOY AT PLAY, 5 X 7 CM. 青玉童子牌



A CARVED FIGURE PLAQUE, H: 7.3 CM. 青玉人臉珮

HK\$2,000-3,000



292 A CELADON JADE BI, H: 7.4 CM. 青玉素身環

293 A CALCIFIED JADE PLAQUE, FINELY CARVED WITH FLOWERS AND BIRDS WITH CHINESE CHARACTERS, 5 X 8 CM. 同喜花鳥龍紋牌

HK\$4,000-6,000







**298**SMALL PIECES OF JADE DISPLAY, H: 1.4 TO 3 CM. 白玉多寶串及碎玉件

299 A JADE MYTHICAL BEAST WITH JADE RODS, H: 1.4 TO 4 CM. 古玉瑞獸勒子多寶串

HK\$4,500-5,500

HK\$4,000-6,000

### 294 A GROUP OF FOUR JADE CARVINGS INCLU