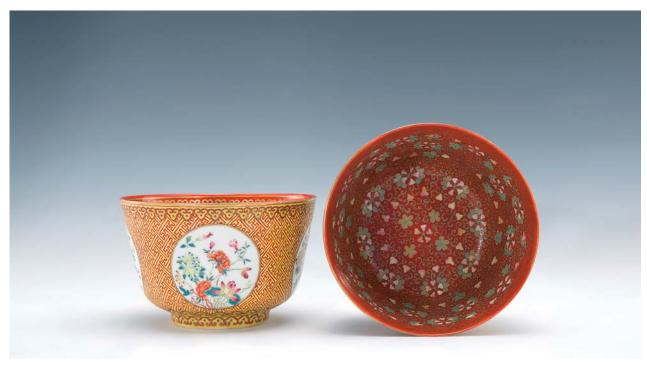

**A BLUE AND WHITE BOWL, JIAJING MARK, LATE MING, FINELY DECORATED WITH FU LIONS AND TIBET INSCRIPTIONS, 14.5 X 7.5 CM. 明末清初 嘉靖款 青花獅子回紋碗

HK\$35,000-45,000



**49** A MASSIVE BLUE AND WHITE "LOTUS" BOWL, YONGZHENG MARK, 24 X 11 CM. 雍正 青花纏枝蓮紋碗

HK\$120,000-150,000



 ${\bf 50}$  A blue and white "Lotus Scroll" dish, Yongzheng Mark and Period, D: 15.5 cm.

雍正 青花纏枝蓮紋盤



**51** A COPPER RED GLAZED SEAL PASTE BOX AND COVER, QIANLONG MARK, D: 8.5 CM. 乾隆款 紅豆紅小印盒

HK\$60,000-80,000



**52** A CELADON GLAZED WASHER, YANG HE TANG MARK, 18TH CENTURY, 11 X 5.5 CM. 十八世紀 養和堂製 豆青釉荷葉洗

HK\$40,000-60,000



**53** A ROBINS'-EGG GLAZED WASHER, YONGZHENG MARK, 12.5 X 4 CM. 雍正款 爐均釉鼓釘洗

HK\$20,000-30,000



**54** A TEA DUST GLAZED MEIPING, DAOGUANG MARK AND PERIOD, H: 16 CM. 道光 茶葉末釉梅瓶

HK\$40,000-60,000



55 A CORAL-RED GROUND FAMILLE-ROSE DECORATED BOWLS, QIANLONG MARK, REPUBLIC OF CHINA, 13 X 8 CM. 民國 乾隆 粉彩開光四季花卉內珊瑚紅花卉紋碗一對

HK\$30,000-40,000



 ${f 56}$  A FAMILLE-ROSE DISH, GUANGXU MARK AND PERIOD, FINELY DECORATED WITH THE EIGHT BUDDHIST EMBLEMS, D: 24.5 CM. 光緒 粉彩暗八仙紋碟

HK\$10,000-20,000



**57** A WHITE GLAZED BOWL, D: 14.5 CM. 刑窯白釉碗

HK\$5,000-7,000



A YINGQING GLAZED DISH, D: 18 CM. 影青釉葵花卉紋口盤

HK\$3,000-4,000



A MOULDED DING WARE PHOENIX BOWL, D: 18.5 CM. 定窯印花鳳紋碗 HK\$1,000-2,000





A LONGQUAN CELADON GLAZED "DOUBLE FISHES" WASHER, D: 12.8 CM. 龍泉窯雙魚水洗

 $\bf 62$  A LONGQUAN WHITE GLAZED CENSER, 9 X 8 CM. 白釉弦紋香爐



63 A FAMILLE-ROSE VASE, QIANLONG MARK, FINELY DECORATED LANDSCAPE AND FIGURES, H: 23.5 CM.

乾隆款 粉彩山水人物雙耳瓶



64 AN UNDERGLAZED FAMILLE-ROSE VASE, JING DE ZHEN MARK