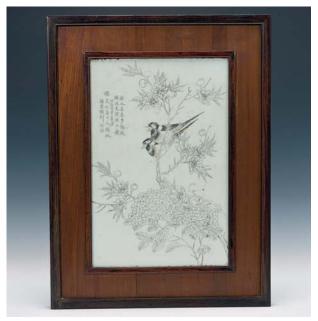

28 A CARVED PLAQUE BY YAN BINGJUN, REPUBLIC OF CHINA, FINELY CARVED WITH FLOWERS AND BIRDS WITH INSCRIPTIONS, 24.5 X 37.5 CM. 民國 顏秉鈎 鑽石刻花鳥題詩掛屏

**29** A FAMILLE-ROSE SAUCER DISH BY DENG QIAOYU, FINELY DECORATED WITH FLOWERS AND BIRD, D: 24 CM. 鄧肖禹 粉彩花鳥紋盤