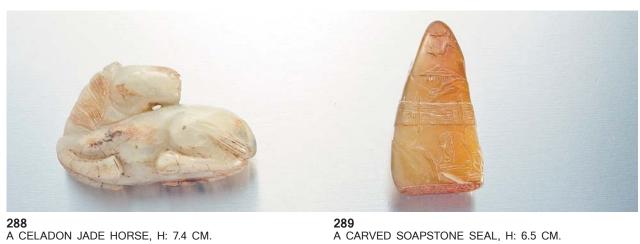

Paidegao HK\$5,000-7,000

288 A CELADON JADE HORSE, H: 7.4 CM. 清 青玉馬

壽山石印章 HK\$4,000-6,000

HK\$2,000-3,000

HK\$2,000-3,000

**290** A CARVED JADE PLAQUE, FINELY CARVED WITH A BOY AT PLAY, 5 X 7 CM. 青玉童子牌

A CARVED FIGURE PLAQUE, H: 7.3 CM. 青玉人臉珮