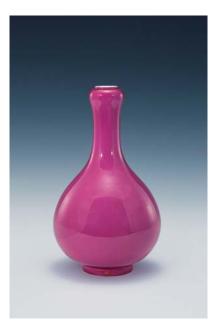

20 A FAMILLE-ROSE VASE BY WANG PINGSUN, FINELY DECORATED WITH LANDSCAPE WITH SIGN AND SEAL OF THE ARTIST, H: 22 CM. 汪平孫 粉彩山水紋觀音瓶

HK\$18,000-28,000

**21** A FINE AND RARE PAIR OF ENAMEL DECORATED VASES, HONGXIAN MARK AND PERIOD, EACH FINELY DECORATED WITH FLOWERS AND BIRDS, H: 25 CM. 民國 洪憲年製 琺瑯彩 花鳥紋瓶一對