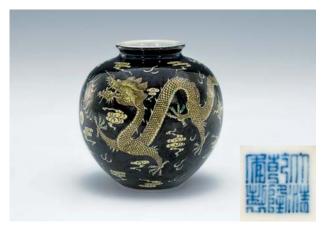

A BLACKGROUND YELLOW ENAMEL "DRAGON" DECORATED JAR, QIANLONG MARK, 19TH CENTURY, H: 7.5 CM. 十九世紀 乾隆 黑地黃龍紋小尊

HK\$50,000-70,000

HK\$60,000-80,000

37
AN UNDERGLAZED BLUE AND GREEN ENAMEL DRAGON DISH, KANGXI MARK, QING DYNASTY, D: 25 CM. 清 康熙款 斗彩綠龍紋盤