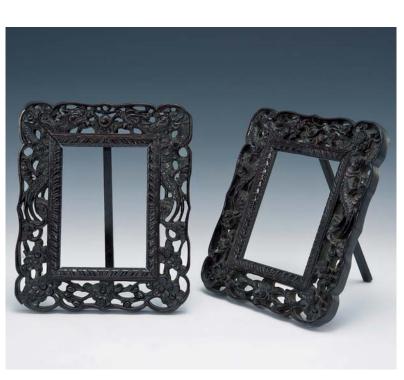

197 A PAIR OF CARVED ZITAN PHOTOGRAPH FRAMES, EACH FINELY CARVED WITH DRAGONS AND CLOUD, 21 X 25 CM. 梓檀木造雕龍紋鏡屏一對

HK\$4,000-6,000

HK\$6,000-8,000

198 A CARVED BAMBOO VENEER BOX WITH COVER, FINELY CARVED WITH LOTUS SCROLL, 14 X 8.5 X 2.5