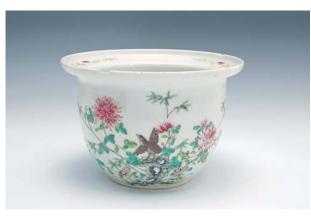

### 228

A WHITE JADE PLAQUE, QING DYNASTY, FINELY CARVED WITH PEACH BATS AND RUYI AND CHINESE CHARACTERS, 5.8 X 4.5 CM.

清 白玉福喜如意牌

HK\$15,000-25,000