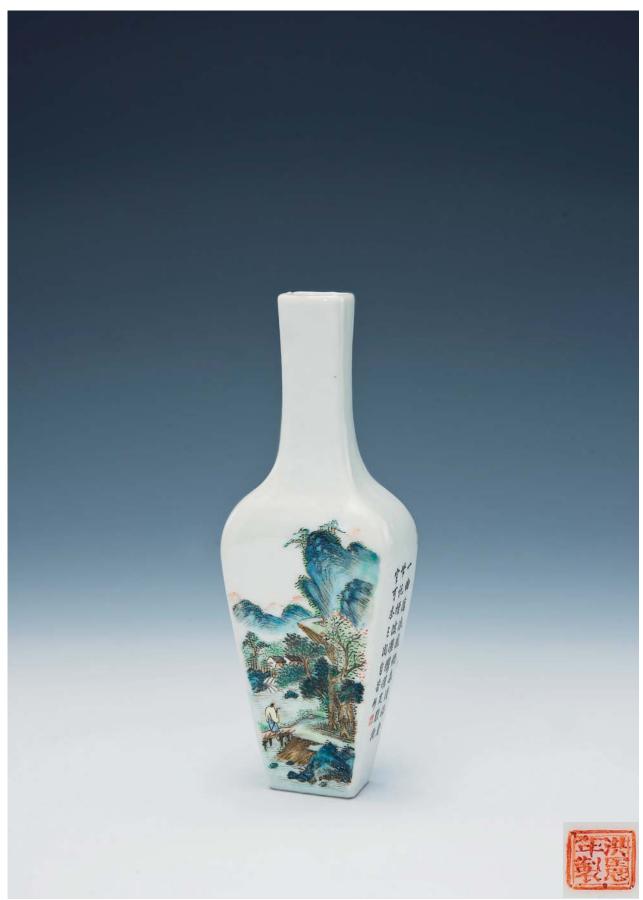

15
A FINE AND RARE FAMILLE-ROSE VASE, HONGXIAN MARK AND PERIOD, FINELY DECORATED WITH LANDSCAPE AND POEMS BY WANG YETING SEAL OF THE ARTIST, H: 16 CM.

汪野亭 粉彩山水題詩小瓶(民國 洪憲年製)

**16**A FINE AND RARE FAMILLE-ROSE AND ENAMEL DECORATED INKSTAND, HONGXIAN MARK AND PERIOD, FINELY DECORATED WITH LANDSCAPE AND POEMS BY WANG YETING WITH SEAL OF THE ARTIST, 2 X 8 X 4 CM. 汪野亭 粉彩山水題詩墨床(民國 洪憲年製)