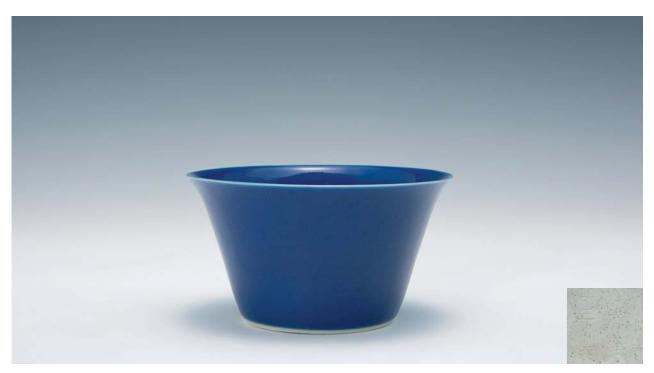

HK\$10,000-20,000

**57** A WHITE GLAZED BOWL, D: 14.5 CM. 刑窯白釉碗

HK\$5,000-7,000

A YINGQING GLAZED DISH, D: 18 CM. 影青釉葵花卉紋口盤

HK\$3,000-4,000

A MOULDED DING WARE PHOENIX BOWL, D: 18.5 CM. 定窯印花鳳紋碗 HK\$1,000-2,000