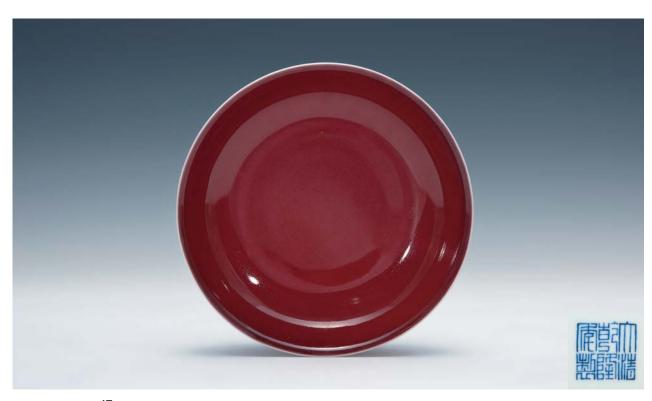

HK\$35,000-45,000

**49** A MASSIVE BLUE AND WHITE "LOTUS" BOWL, YONGZHENG MARK, 24 X 11 CM. 雍正 青花纏枝蓮紋碗

HK\$120,000-150,000

 ${\bf 50}$  A blue and white "Lotus Scroll" dish, Yongzheng Mark and Period, D: 15.5 cm.