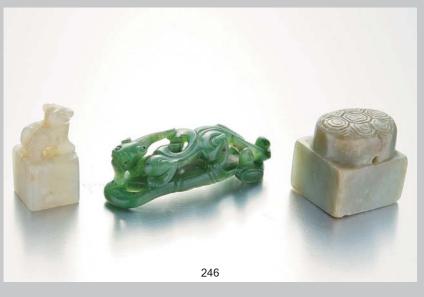

HK\$4,000-6,000

**248** A CARVED JADE BANGLE, D: 8 CM. 古玉龍紋手鐲

HK\$4,000-6,000

249

A GREYISH JADE BELT BUCKLE, FINELY CARVED WITH CHILONG, 4.7 X 1 CM. 灰玉透雕龍紋帶扣

HK\$2,500-3,500

250 A BROWNISH JADE CONG, 5 X 5 X 4.5 CM.