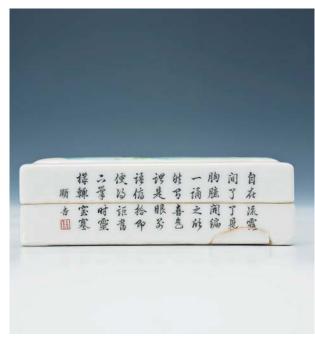

14
A FINE AND RARE FAMILLE-ROSE AND ENAMEL DECORATED SEAL BOX AND COVER, HONGXIAN MARK AND PERIOD, FINELY DECORATED WITH LANDSCAPE AND POEMS BY WANG YETING WITH SEAL OF THE ARTIST, H: 7 CM. 汪野亭 粉彩山水題詩印章蓋盒(民國 洪憲年製)