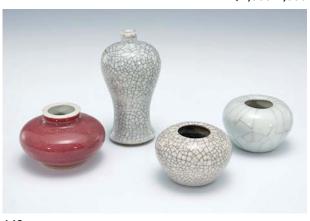

INGQING PHOENIX BOWL, SONG DYNASTY, D: 17 CM. 南宋 影青鳳紋碗

HK\$1,500-2,500



133 A JUNYAO GLAZED BOWL, YUAN DYNASTY, 16 X 8 CM. 元 鈞紅釉碗 HK\$3,000-4,000



**134**A SET OF THREE JIANYAO TEAPOT BOWLS, SONG DYNASTY, 11 X 5, 11 X 4 & 10 X 4.5 CM. 宋 建窯茶碗三件

HK\$1,500-2,500



**135** A GROUP OF THREE JIANYAO BOWLS, SONG DYNASTY, 8.5 X 3 TO 9.5 X 3 CM. 宋 建窯茶碗三件

HK\$1,500-2,500



**136** A YINGQING STATUE OF GUANYIN, SONG DYNASTY, 17.5 X 22 CM. 宋 影青觀音掛龕

HK\$6,000-8,000



**137** A LONGQUAN CELADON JAR, 19TH CENTURY, 11 X 7.5 CM. 十九世紀 龍泉釉蓋罐

HK\$1,000-2,000



138 A FAMILLE-ROSE JAR, A CORAL-RED EWER, AND A FAMILLE-ROSE EWER WITH COVER, 19TH CENTURY, H: 10.5, 12.5 & 14.5 CM. 十九世紀 雍正款 粉彩小罐,珊瑚紅酒壺及粉彩人物酒壺

139 A BLUE AND WHITE TEA CADDY AND BOWL, 19TH CENTURY, 17 X 7 CM & D: 13 CM. 十九世紀 青花描金茶葉罐及碗





A SET OF FOUR SCHOLAR OBJECTS INCLUDING A COPPER RED WATER POT, A GE-TYPE VASE AND TWO WASHERS, 18TH CENTURY, H: 4.5, 5 & 11 CM. 十八世紀 仿哥釉水洗兩個,梅瓶一個,紅釉水乘一個 HK\$6,000-8,000



A PAIR OF CELADON GROUND WHITE DECORATED FLOWER POTS, 19TH CENTURY, H: 12 CM. 十九世紀 豆青地反白花卉紋六角盤一對

HK\$3,000-4,000



A FAMILLE-ROSE WATER POT AND A GREEN GLAZED WASHER, TONGZHI MARK, 7 X 3.5 & 5 X 7 CM. 同治 粉彩花卉蟲草紋水乘及吹綠釉水洗

HK\$1,500-2,500



A PAIR OF BROWNISH GLAZED TEA BOWLS AND COVERS, 19TH CENTURY, 11 X 6 CM. 十九世紀 外紫金釉內青花魚藻紋蓋碗一對 HK\$1,500-2,500



144 A CELADON GROUND FAMILLE-ROSE BRUSHPOT, QING DYNASTY, FINELY DECORATED WITH FLOWERS AND BIRDS, 5 X 7.8 CM. 清 豆青地粉彩花鳥紋筆筒



145 A SIWAN POTTERY FLOWER POT AND STAND, REPUBLIC OF CHINA, 26 X 26 X 25 CM. 民國 窯變釉石灣花盆連托



A BLUE AND WHITE VASE AND COVER, 17TH CENTURY, H: