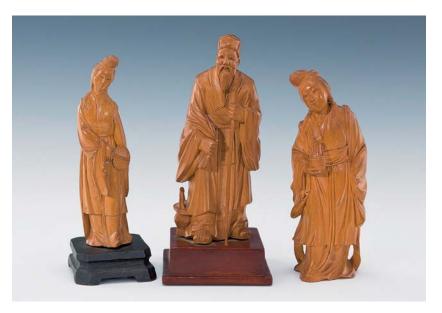

10.5 X 12.5 CM. 紫檀羅漢

HK\$3,000-4,000



**201**A BLACK WOOD STATIONERY BOX AND COVER, QING DYNASTY, 34.5 X 17.4 X 6.5 CM. 清 酸枝文房盒

HK\$4,000-6,000



**202** A GROUP OF THREE ZITAN BOXES AND COVERS, 30.5 X 15.5 X 9.5 TO 24.7 X 14 X 8 CM. 紫檀木盒三個

HK\$1,000-2,000



**203** A ZITAN BOX AND COVER, 35.3 X 19.5 X 12.5 CM. 紫檀木盒

HK\$10,000-20,000



**204** A ZITAN FOUR TIER BOX AND COVER, 33 X 18.5 X 21.5 CM. 紫檀提盒一個

HK\$6,000-8,000



**205** A MAPLE WOOD BOX AND COVER, 27 X 14.5 X 3.5 CM. 楓木文房盒

HK\$6,000-8,000







206 A GROUP OF TWO BOXWOOD FIGURES OF TWO IMMORTALS, H: 20 & 20.5 CM. 黃揚木人物漢鐘離及鐵拐李

HK\$4,000-6,000

**207** A SET OF TWO BOXWOOD FIGURES OF LUOHANS, H: 19 CM. 黄楊木人物二件

HK\$4,000-6,000

**208** A BOXWOOD CARVING GROUP OF OLD MAN AND BOY, H: 24.5 CM. 黄楊木刻漁翁童子件

HK\$4,000-6,000



**209** TWO BOXWOOD FIGURES OF MAIDEN AND OLD MAN, H: 8 & 16.5 CM. 黄揚木人物仕女二件及人物

HK\$4,000-6,000



210 A PAIR OF CARVED BOXWOOD BOOKENDS, EACH FINELY CARVED WITH SCHOLAR AND ATTENDANTS, 16.3 X 19 CM. 黃楊木透雕人物書立

HK\$6,000-8,000



**211**A SET OF EIGHT BOXWOOD
FIGURES OF CHILDREN, H: 8 TO 13 CM.
黄楊木童子八件

HK\$10,000-15,000











**212** A CARVED VENUS STONE CARVING OF MAIDEN, H: 19.5 CM. 金星石雕仕女

HK\$6,000-8,000

**213**A CARVED JADEITE FIGURE OF A MAIDEN, QING DYNASTY, H: 44.5 CM. 清 翡翠刻仕女立像

HK\$20,000-30,000

**214** AN INSIDED PAINTED CRYSTAL SNUFF BOTTLE BY GU QUN, H: 6.5 CM. 顧群作品 仿自怡子黃忠內畫煙壺

HK\$2,000-3,000



215 A YELLOW JADE SEAL, QING DYNASTY, FINELY CARVED WITH AN ELEPHANT AT THE TOP OF THE SEAL, 1.9 X 1.5 X 5.5 CM. 清 黃玉刻太平有象方印章

HK\$6,000-8,000



**216** A CHICKEN BLOOD ST