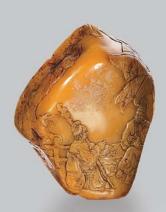

**211**A SET OF EIGHT BOXWOOD
FIGURES OF CHILDREN, H: 8 TO 13 CM.
黄楊木童子八件

HK\$10,000-15,000











**212** A CARVED VENUS STONE CARVING OF MAIDEN, H: 19.5 CM. 金星石雕仕女

HK\$6,000-8,000

**213**A CARVED JADEITE FIGURE OF A MAIDEN, QING DYNASTY, H: 44.5 CM. 清 翡翠刻仕女立像

HK\$20,000-30,000

**214** AN INSIDED PAINTED CRYSTAL SNUFF BOTTLE BY GU QUN, H: 6.5 CM. 顧群作品 仿自怡子黃忠內畫煙壺

HK\$2,000-3,000



215 A YELLOW JADE SEAL, QING DYNASTY, FINELY CARVED WITH AN ELEPHANT AT THE TOP OF THE SEAL, 1.9 X 1.5 X 5.5 CM. 清 黃玉刻太平有象方印章

HK\$6,000-8,000



**216** A CHICKEN BLOOD STONE SEAL, 1.4 X 1.4 X 4 CM. 雞血石方印章

HK\$2,000-3,000





**217** A PAIR OF CHICKEN BLOOD STONE SEALS, 1.9 X 1.9 X 9.2 CM. 雞血石方印章一對

HK\$4,000-6,000



**218** A CHICKEN BLOOD STONE SEAL, 2.6 X 2.6 X 9.2 CM. 雞血石方印章

HK\$4,000-6,000



**219**A GROUP OF TWO SOAPSTONE SEALS, H: 4.5 & 5 CM. 壽山山子二件



HK\$6,000-8,000







220





A WHITE JADE PENDANT, FINELY CARVED WITH FU AND SHOU, QING DYNASTY, H: 4.5 CM. 清 白玉福壽件

HK\$2,000-3,000

# **220**A CARVED WHITE JADE BELT BUCKLE, TANG DYNASTY, FINELY CARVED WITH A DANCING FIGURE, 4.5 X 4.3 CM. 唐 青白玉刻題琴舞人帶飾

HK\$6,000-8,000

**221** A JADE BI, SONG DYNASTY, D: 5.4 CM. 宋 蠶紋璧 **HK\$4,000-6,000** 

### 223

A RETICULATED WHITE JADE PLAQUE, YUAN DYNASTY, FINELY CARVED WITH A SCALY DRAGON, H: 8 CM.

元 白玉透雕龍紋牌

HK\$15,000-20,000

### 224

A PAIR OF WHITE JADE VASES, QIANLONG MARK, EACH FINELY CARVED WITH POEMS, H: 5 CM.

晚清 「乾隆年製」款 白玉題詩瓶一對

HK\$6,000-8,000



### 225

A RUSSET YELLOW JADE EWER, EARLY QING DYNASTY, H: 20.5 CM. 清初 黃玉龍紋酒壺

HK\$120,000-180,000

### 226

A CARVED WHITE