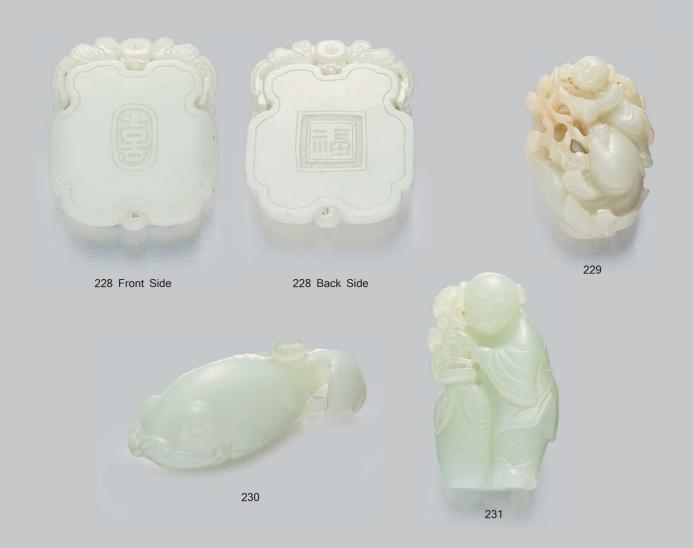

### 228

A WHITE JADE PLAQUE, QING DYNASTY, FINELY CARVED WITH PEACH BATS AND RUYI AND CHINESE CHARACTERS, 5.8 X 4.5 CM.

清 白玉福喜如意牌

HK\$15,000-25,000

# 229

A WHITE JADE CARVING GROUP OF BOY AND CARP, QING DYNASTY, H: 5 CM.

清 白玉透雕童子大利件

HK\$10,000-20,000

### 230

A WHITE JADE GOLDFISH, QING DYNASTY, L: 6.4 CM. 清 白玉金魚件

HK\$10,000-20,000

### 231

A WHITE JADE CARVING GROUP OF A BOY VASE, QING DYNASTY, H: 5.8 CM.

清 白玉童子花瓶件

HK\$10,000-20,000

227 Front Side 227 Back Side

A CARVED JADE MYTHICAL BEAST WITH LINGZHI, L: 7 CM.

白玉瑞獸靈芝件

HK\$15,000-20,000