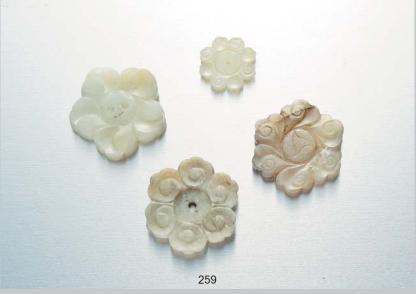

**283** A WHITE JADE PENDANT, QING DYNASTY, H: 4.3 CM. 清 白玉珮

HK\$3,000-4,000

**284** A WHITE JADE PENDANT CARVED WITH RUYI, H: 5.3 CM. 白玉如意透雕牌

HK\$6,000-8,000

285 A TURQUOISE PENDANT, FINELY CARVED WITH DOUBLE GOURD, H: 4.2 CM. 松石大吉珮

HK\$1,000-2,000

**286**A GROUP OF THREE JADE CARVINGS INCLUDING A CARVED "TAO TIE" MARK PLAQUE, A MYTHICAL BEAST PENDANT AND A CELADON JADE TWELVE ZODIAC RING, H: 4.9 TO 5.4 CM. 古玉十二生肖環及青玉獸及饕餮紋串

**287**A GROUP OF THREE JADE CARVINGS INCLUDING A JADE AXE PENDANT, A BOY PENDANT AND A SILK WORM PENDANT, H: 4.2 TO 6 CM. 白玉蠶紋串,福紋葉件及童子珮