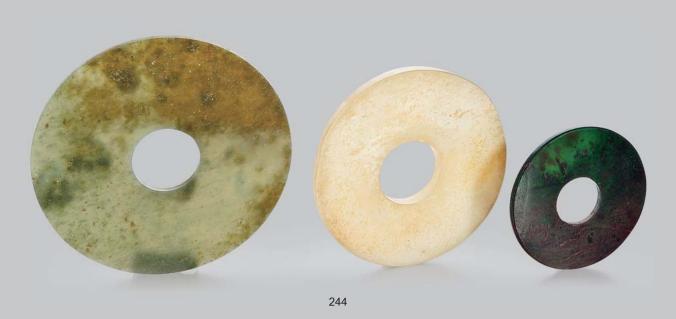

# 245 A GROUP OF SIX JADE PENDANTS, H: 2.5 TO 3.5 CM. 古玉六件

HK\$4,000-6,000

**246**TWO JADE SEALS AND A SPINACH
GREEN JADE BELT BUCKLE, H: 3.4 TO 6.5 CM.

白玉龜紋印,白玉瑞獸印及碧玉龍勾

HK\$5,000-7,000

247 A CARVED JADE BI, D: 9.5 CM. 蠶紋玉璧