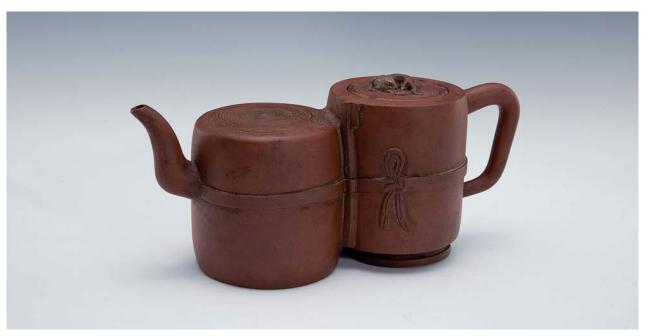

**150**A SET OF FOUR YIXING TEAPOTS STYLE OF DIFFERENT ARTISTS, GU JINGZHOU, ZHOU GUIZHEN, SHAO XUMAO AND WANG SHIGENG, H: 8.5 X 10.5 CM. 顧景舟款 宜興竹紋題詩壺,周桂珍製款 梅花題詩壺,邵旭茂製款 宜興山水題詩壺及王石耕款 宜興茶壺

HK\$4,000-6,000

**151**A SET OF FOUR YIZING TEAPOTS STYLE OF DIFFERENT ARTISTS, BAO YUETU, SHI YUNTANG, ETC, 15 X 9 TO 18 X 11 CM.

鮑月兔 宜興加彩青蛙壺,史雲棠製 宜興茶壺, 宜興紫沙壺兩個

HK\$4,000-6,000

**152** A DOUBLE DRUM YIXING TEAPOT, YOU CHUN MARK, H: 16 CM. 友春款 宜興紫砂孖壺