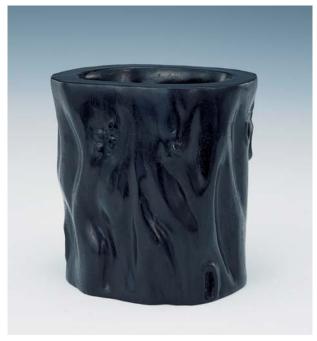

HK\$12,000-22,000

HK\$3,000-4,000

HK\$3,000-4,000

192 A BOXWOOD CARVING OF A MAIDEN, H: 26 CM. 黄楊木仕女

**193** A CARVED BLACKWOOD PEN REST, FINELY CARVED WITH BATS AND ROCK, 16 X 11 CM. 酸枝壽山福海筆乘

HK\$1,000-2,000