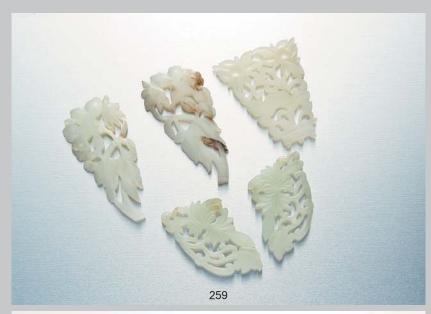

**283** A WHITE JADE PENDANT, QING DYNASTY, H: 4.3 CM. 清 白玉珮

HK\$3,000-4,000

**284** A WHITE JADE PENDANT CARVED WITH RUYI, H: 5.3 CM. 白玉如意透雕牌

HK\$6,000-8,000

285 A TURQUOISE PENDANT, FINELY CARVED WITH DOUBLE GOURD, H: 4.2 CM. 松石大吉珮

HK\$1,000-2,000

**286**A GROUP OF THREE JADE CARVINGS INCLUDING A CARVED "TAO TIE" MARK PLAQUE, A MYTHICAL BEAST PENDANT AND A CELADON JADE TWELVE ZODIAC RING, H: 4.9 TO 5.4 CM. 古玉十二生肖環及青玉獸及饕餮紋串

**287**A GROUP OF THREE JADE CARVINGS INCLUDING A JADE AXE PENDANT, A BOY PENDANT AND A SILK WORM PENDANT, H: 4.2 TO 6 CM. 白玉蠶紋串,福紋葉件及童子珮