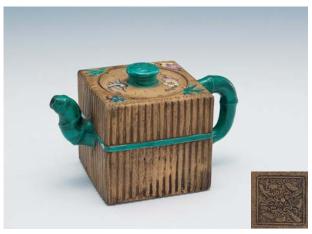

**150**A SET OF FOUR YIXING TEAPOTS STYLE OF DIFFERENT ARTISTS, GU JINGZHOU, ZHOU GUIZHEN, SHAO XUMAO AND WANG SHIGENG, H: 8.5 X 10.5 CM. 顧景舟款 宜興竹紋題詩壺,周桂珍製款 梅花題詩壺,邵旭茂製款 宜興山水題詩壺及王石耕款 宜興茶壺

HK\$4,000-6,000