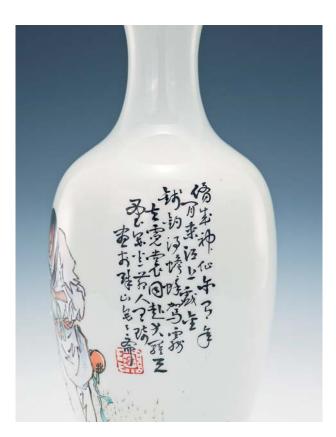

15
A FINE AND RARE FAMILLE-ROSE VASE, HONGXIAN MARK AND PERIOD, FINELY DECORATED WITH LANDSCAPE AND POEMS BY WANG YETING SEAL OF THE ARTIST, H: 16 CM.

汪野亭 粉彩山水題詩小瓶(民國 洪憲年製)

**16**A FINE AND RARE FAMILLE-ROSE AND ENAMEL DECORATED INKSTAND, HONGXIAN MARK AND PERIOD, FINELY DECORATED WITH LANDSCAPE AND POEMS BY WANG YETING WITH SEAL OF THE ARTIST, 2 X 8 X 4 CM. 汪野亭 粉彩山水題詩墨床(民國 洪憲年製)