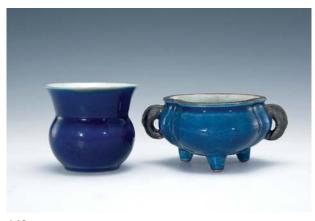

TER POT AND A GREEN GLAZED WASHER, TONGZHI MARK, 7 X 3.5 & 5 X 7 CM. 同治 粉彩花卉蟲草紋水乘及吹綠釉水洗

HK\$1,500-2,500



A PAIR OF BROWNISH GLAZED TEA BOWLS AND COVERS, 19TH CENTURY, 11 X 6 CM. 十九世紀 外紫金釉內青花魚藻紋蓋碗一對 HK\$1,500-2,500



144 A CELADON GROUND FAMILLE-ROSE BRUSHPOT, QING DYNASTY, FINELY DECORATED WITH FLOWERS AND BIRDS, 5 X 7.8 CM. 清 豆青地粉彩花鳥紋筆筒



145 A SIWAN POTTERY FLOWER POT AND STAND, REPUBLIC OF CHINA, 26 X 26 X 25 CM. 民國 窯變釉石灣花盆連托



A BLUE AND WHITE VASE AND COVER, 17TH CENTURY, H: 19.5 CM.

十七世紀 青花蓋瓶

HK\$2,000-4,000 HK\$2,000-3,000



147 A BLUE AND WHITE DISH, XUANDE MARK, FINELY DECORATED WITH LOTUS, 30.3 X 6.5 CM. 宣德年製 青花一把蓮盤

HK\$4,000-6,000



A FAMILLE-ROSE TEA BOWL AND COVER, TONGZHI MARK AND PERIOD, FINELY DECORATED WITH HEHE ERXIAN, 12 X 8 CM.

HK\$2,000-3,000

同治 粉彩和合二仙蓋碗



149 A BLUE GLAZED JAR AND A BLUE GLAZED CENSER, 9.5 X 8.5 & 15.5 X 7.5 CM. 光緒 藍釉渣斗及藍釉雙象耳香爐











**150**A SET OF FOUR YIXING TEAPOTS STYLE OF DIFFERENT ARTISTS, GU JINGZHOU, ZHOU GUIZHEN, SHAO XUMAO AND WANG SHIGENG, H: 8.5 X 10.5 CM. 顧景舟款 宜興竹紋題詩壺,周桂珍製款 梅花題詩壺,邵旭茂製款 宜興山水題詩壺及王石耕款 宜興茶壺

HK\$4,000-6,000











**151**A SET OF FOUR YIZING TEAPOTS STYLE OF DIFFERENT ARTISTS, BAO YUETU, SHI YUNTANG, ETC, 15 X 9 TO 18 X 11 CM.

鮑月兔 宜興加彩青蛙壺,史雲棠製 宜興茶壺, 宜興紫沙壺兩個

HK\$4,000-6,000



**152** A DOUBLE DRUM YIXING TEAPOT, YOU CHUN MARK, H: 16 CM. 友春款 宜興紫砂孖壺

HK\$3,000-4,000





**153** A YIXING TEAPOT, GU JINGZHOU MARK, 19.5 X 9.5 CM. 顧景舟款 宜興茶壺

HK\$6,000-8,000



**154** A YIXING TEAPOT STYLE OF ZHU KEXIN, 15 X 9.5 CM. 朱可心款 「備戰備荒為人民」宜興茶壺

HK\$4,000-6,000

HK\$4,000-6,000

155

155 A SET OF TW