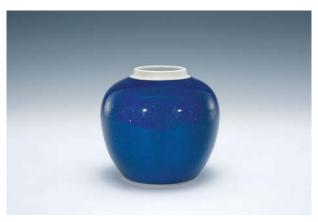

HK\$1,500-2,500

HK\$15,000-25,000

97 A GE-TYPE GLAZED VASE, 18TH CENTURY, H: 16 CM. 十八世紀 仿哥釉方瓶 HK\$2,000-3,000

98 A COPPER RED GLAZED FLOWER POT, H: 9 CM. 雍正 紅釉花盆

**99** A BLUE AND WHITE DISH, 18TH CENTURY, FINELY DECORATED WITH FLORALS, 26 X 4 CM. 十八世紀 青花花卉紋盤