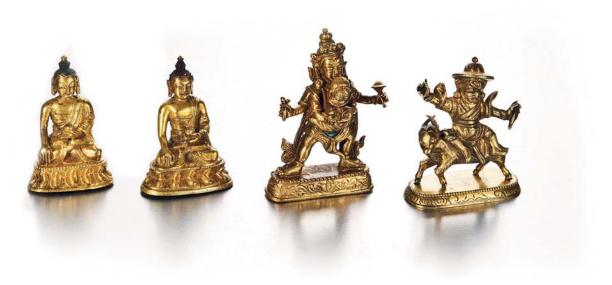

172
A SET OF FOUR GILT-BRONZE FIGURE OF BUDDHA, QING DYNASTY, H: 3.5 TO 4.9 CM.
清 鎏金佛像四件

HK\$6,000-8,000

173 A PAIR OF GILT-BRONZE BOOKENDS, QING DYNASTY, H: 11.5 CM. 清 鎏金佛手書座一對

**174** A MASSIVE BRONZE CENSAR, HONGWU MARK, 24.5 X 19 X 13.5 CM. 洪武 《丁未年製》 青銅雙龍耳爐