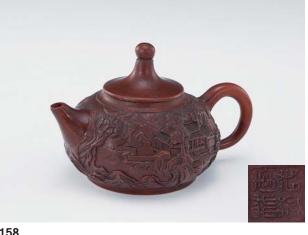

**160** A YIXING WITH PLUM BLOSSOM TEAPOT, ZHUANG HUAFENG MARK, 21 X 17 CM. 莊華豐款 宜興梅花壺

HK\$6,000-8,000

**161** A YIXING HEXAGONAL TEAPOT BY LIU DINGYAO, 14.2 X 6.5 CM. 劉鼎耀 宜興六角壺 **HK\$3,000-4,000** 

**162** A YIXING TEAPOT STYLE OF SHI DABIN, 13 X 10 CM. 時大彬款 宜興大肚佛茶壺 **HK\$4,000-6,000** 