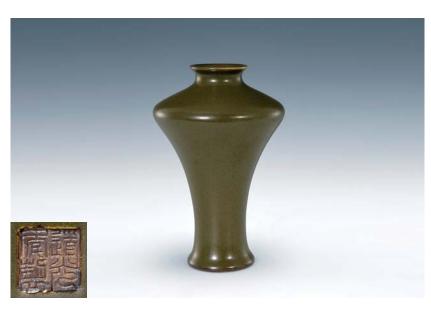

15
A FINE AND RARE FAMILLE-ROSE VASE, HONGXIAN MARK AND PERIOD, FINELY DECORATED WITH LANDSCAPE AND POEMS BY WANG YETING SEAL OF THE ARTIST, H: 16 CM.

汪野亭 粉彩山水題詩小瓶(民國 洪憲年製)

**16**A FINE AND RARE FAMILLE-ROSE AND ENAMEL DECORATED INKSTAND, HONGXIAN MARK AND PERIOD, FINELY DECORATED WITH LANDSCAPE AND POEMS BY WANG YETING WITH SEAL OF THE ARTIST, 2 X 8 X 4 CM. 汪野亭 粉彩山水題詩墨床(民國 洪憲年製)