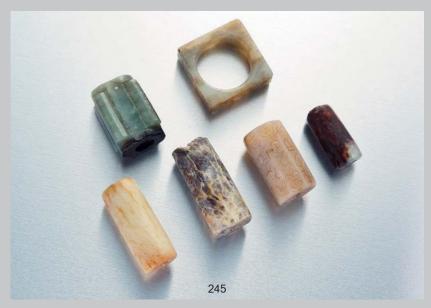

# 245 A GROUP OF SIX JADE PENDANTS, H: 2.5 TO 3.5 CM. 古玉六件

HK\$4,000-6,000

**246**TWO JADE SEALS AND A SPINACH
GREEN JADE BELT BUCKLE, H: 3.4 TO 6.5 CM.

白玉龜紋印,白玉瑞獸印及碧玉龍勾

HK\$5,000-7,000

247 A CARVED JADE BI, D: 9.5 CM. 蠶紋玉璧