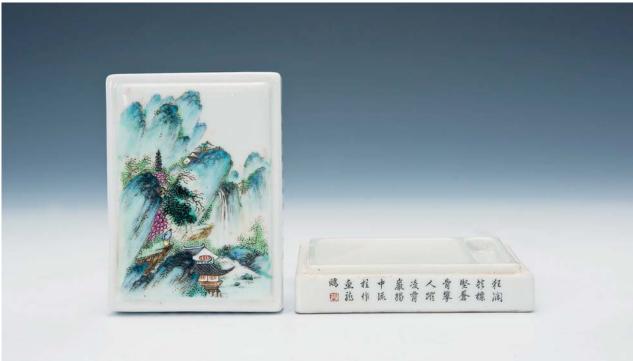

15
A FINE AND RARE FAMILLE-ROSE VASE, HONGXIAN MARK AND PERIOD, FINELY DECORATED WITH LANDSCAPE AND POEMS BY WANG YETING SEAL OF THE ARTIST, H: 16 CM.

汪野亭 粉彩山水題詩小瓶(民國 洪憲年製)

**16**A FINE AND RARE FAMILLE-ROSE AND ENAMEL DECORATED INKSTAND, HONGXIAN MARK AND PERIOD, FINELY DECORATED WITH LANDSCAPE AND POEMS BY WANG YETING WITH SEAL OF THE ARTIST, 2 X 8 X 4 CM. 汪野亭 粉彩山水題詩墨床(民國 洪憲年製)