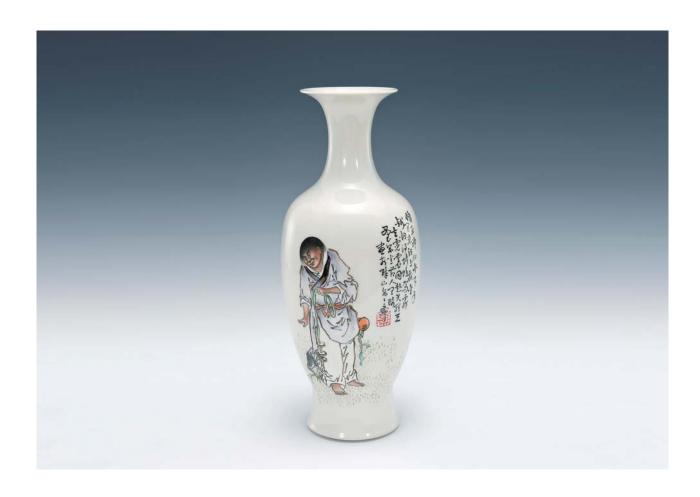

15
A FINE AND RARE FAMILLE-ROSE VASE, HONGXIAN MARK AND PERIOD, FINELY DECORATED WITH LANDSCAPE AND POEMS BY WANG YETING SEAL OF THE ARTIST, H: 16 CM.

汪野亭 粉彩山水題詩小瓶(民國 洪憲年製)

**16**A FINE AND RARE FAMILLE-ROSE AND ENAMEL DECORATED INKSTAND, HONGXIAN MARK AND PERIOD, FINELY DECORATED WITH LANDSCAPE AND POEMS BY WANG YETING WITH SEAL OF THE ARTIST, 2 X 8 X 4 CM. 汪野亭 粉彩山水題詩墨床(民國 洪憲年製)