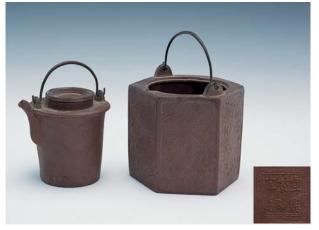

155

155 A SET OF TWO YIXING TEAPOTS, INCLUDING A TEAPOT WITH QIANLONG MARK AND A TEAPOT WITH CHEN MANSHENG, H: 9 TO 13.5 CM. 乾隆款 山水紋茶壺及陳曼生款 茶壺

HK\$3,000-4,000

**156** A YIXING TEAPOT, 10.5 X 6.5 CM. 宜興刻花卉紋茶壺