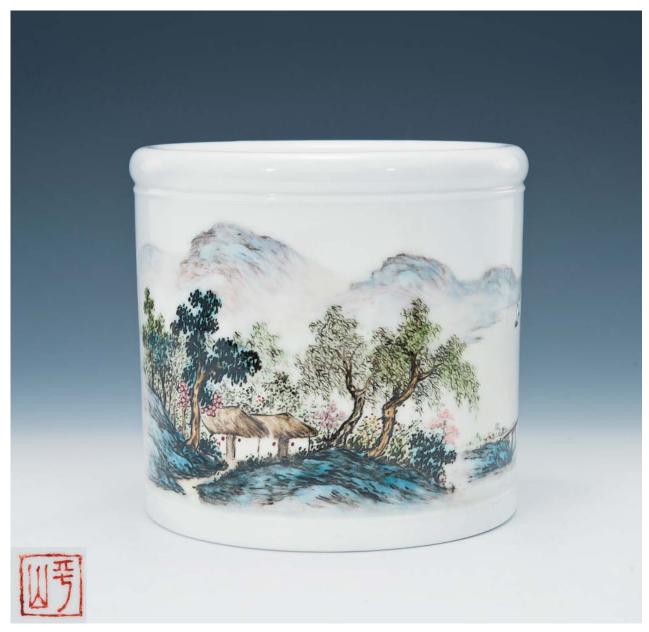

14
A FINE AND RARE FAMILLE-ROSE AND ENAMEL DECORATED SEAL BOX AND COVER, HONGXIAN MARK AND PERIOD, FINELY DECORATED WITH LANDSCAPE AND POEMS BY WANG YETING WITH SEAL OF THE ARTIST, H: 7 CM. 汪野亭 粉彩山水題詩印章蓋盒(民國 洪憲年製)