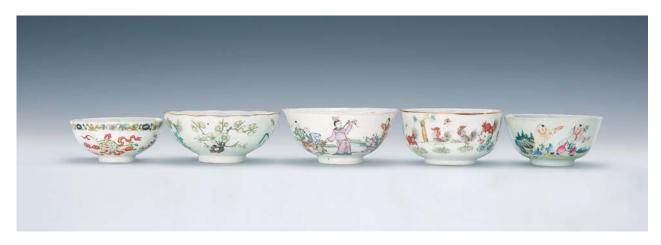

HK\$28,000-35,000

180 AN IRON KETTLE, MEJI PERIOD, 19TH CENTURY, FINELY CARVED WITH MAPLE LEAVES, 18 X 20 CM. 日本明治 二重打鐵刻楓葉紋湯沸 (內刻阪和電鐵施工紀念一大倉土木株式會社)

**181** AN IRON KETTLE, 19TH CENTURY, 17 X 20 CM. 日本江戶南部盛久二重打鐵湯沸