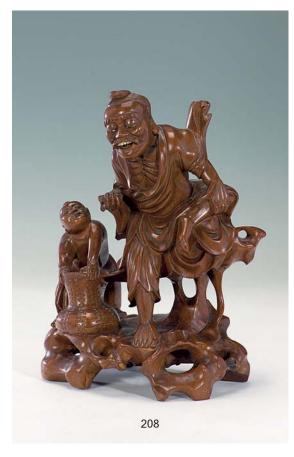

HK\$4,000-6,000

**208** A BOXWOOD CARVING GROUP OF OLD MAN AND BOY, H: 24.5 CM. 黄楊木刻漁翁童子件

HK\$4,000-6,000

**209** TWO BOXWOOD FIGURES OF MAIDEN AND OLD MAN, H: 8 & 16.5 CM. 黄揚木人物仕女二件及人物

HK\$4,000-6,000

210 A PAIR OF CARVED BOXWOOD BOOKENDS, EACH FINELY CARVED WITH SCHOLAR AND ATTENDANTS, 16.3 X 19 CM. 黃楊木透雕人物書立