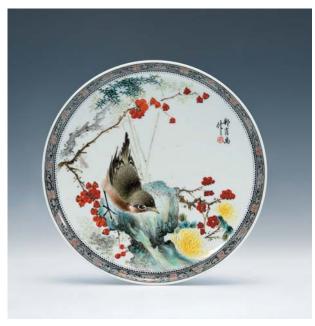

## Fine Chinese Ceramics & Works of Art

Friday, 26 July 2013 Hong Kong

13 A FAMILLE-ROSE PLAQUE BY LI MINGLIANG, FINELY DECORATED WITH CHRYSANTHEMUM AND MANTIS, 13.5 X 21 CM. 李明亮 粉彩「秋若籬菊」雛菊螳螂瓷板冊頁

HK\$20,000-30,000