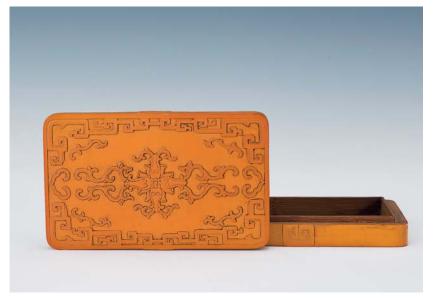

竹黃刻纏枝蓮花卉紋蓋盒

HK\$4,000-6,000

199 AN EMBELLISHED HARDSTONE ZITAN BOX AND COVER, 30 X 19 X 8.5 CM. 嵌玉石紫檀蓋盒

HK\$4,000-6,000

**200** A ZITAN WOODEN CARVING OF LUOHAN, 10.5 X 12.5 CM. 紫檀羅漢

HK\$3,000-4,000

**201**A BLACK WOOD STATIONERY BOX AND COVER, QING DYNASTY, 34.5 X 17.4 X 6.5 CM. 清 酸枝文房盒