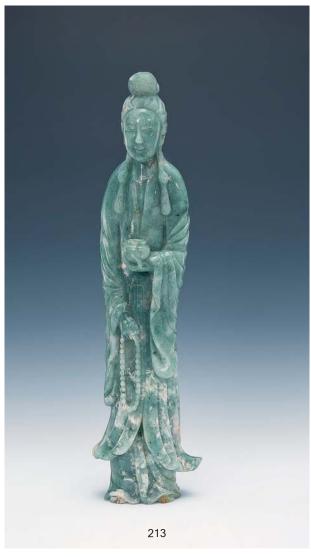

HK\$6,000-8,000

**211**A SET OF EIGHT BOXWOOD
FIGURES OF CHILDREN, H: 8 TO 13 CM.
黄楊木童子八件

HK\$10,000-15,000

**212** A CARVED VENUS STONE CARVING OF MAIDEN, H: 19.5 CM. 金星石雕仕女

HK\$6,000-8,000

**213**A CARVED JADEITE FIGURE OF A MAIDEN, QING DYNASTY, H: 44.5 CM. 清 翡翠刻仕女立像