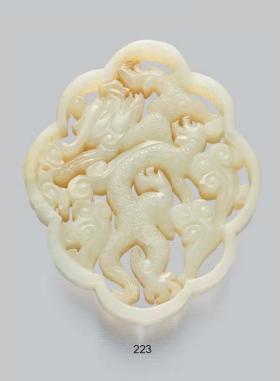

### 223

A RETICULATED WHITE JADE PLAQUE, YUAN DYNASTY, FINELY CARVED WITH A SCALY DRAGON, H: 8 CM.

元 白玉透雕龍紋牌

HK\$15,000-20,000