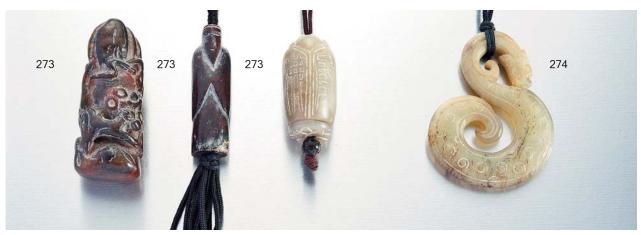

**272** A CALCIFIED JADE "DRAGON" PLAQUE, H: 6 CM. 青玉雙龍紋珮

古玉勒子,龍首勒子及斧件

HK\$3,500-4,500

HK\$2,000-3,000

**273**A GROUP OF THREE JADE PENDANTS INCLUDING BUDDHA PENDANT, FIGURE PENDANT AND A PINE AND CANE CARVING, H: 3.8 TO 5.6 CM. 古玉翁仲件,松鶴件及佛龕件

**274** A CELADON JADE CARVING OF DRAGON, QING DYNASTY, H: 5.9 CM. 清 青玉龍紋珮

HK\$4,000-6,000

HK\$3,000-4,000

A GROUP OF FOUR JADE CARVINGS INCLUDING A JADE "LEZI", TWO CATS, MYTHICAL BEAST AND A BLACK JADE PENDANT, H: 3.6 TO 5 CM. 白玉雙歡件,青玉勒子,瑞獸件及黑玉瑞獸串