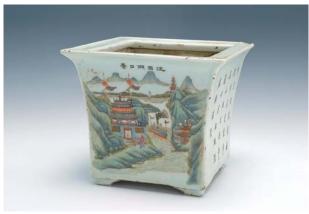

民國 粉彩山水題詩方花盆

HK\$1,500-2,500

**111**A FAMILLE-ROSE FLOWER POT, TONGZHI PERIOD, FINELY DECORATED WITH FLOWERS AND BUTTERFLIES, H: 12.5 CM.

同治 粉彩花蝶紋花盆

HK\$1,500-2,500

113 A FAMILLE-ROSE DISH, REPUBLIC OF CHINA, FINELY DECORATED WITH CHICKEN AND POEMS,  $16.5\ X\ 10\ CM.$ 