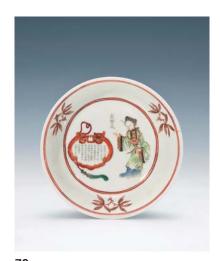

**25** A FAMILLE-ROSE PLAQUE BY CHENG YITING, FINELY DECORATED WITH PINE AND CRANES, 25.5 X 39 CM. 程意亭 粉彩松鶴富貴圖瓷板

HK\$300,000-500,000

程意亭(1895-1948):原名程體孚,別名甫,藝名翥山樵子、洎山山民,齋名佩古,江西省樂平縣人,祖居樂平縣城南門外大碼頭官路口程家。程意亭對中國畫和瓷畫顏料的漂研製作,也積累了豐富的經驗, 畫面上的色彩富麗古雅,兼有豪壯和柔美的格調,對後世產生了廣泛的影響。 題識:嫩畏人看損 嬌疑日炙消 仿新羅山人巨幅一角 甲戌(1934)冬月程意亭寫於珠山