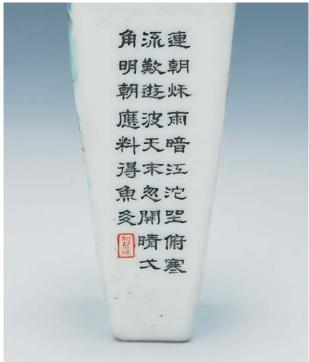

15
A FINE AND RARE FAMILLE-ROSE VASE, HONGXIAN MARK AND PERIOD, FINELY DECORATED WITH LANDSCAPE AND POEMS BY WANG YETING SEAL OF THE ARTIST, H: 16 CM.

汪野亭 粉彩山水題詩小瓶(民國 洪憲年製)

**16**A FINE AND RARE FAMILLE-ROSE AND ENAMEL DECORATED INKSTAND, HONGXIAN MARK AND PERIOD, FINELY DECORATED WITH LANDSCAPE AND POEMS BY WANG YETING WITH SEAL OF THE ARTIST, 2 X 8 X 4 CM. 汪野亭 粉彩山水題詩墨床(民國 洪憲年製)