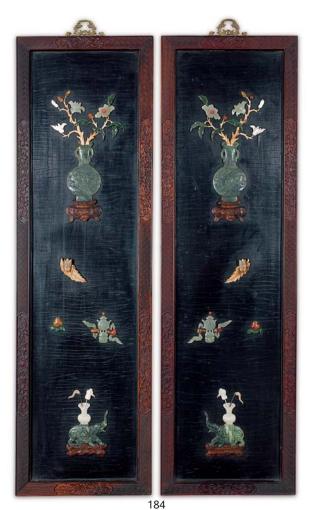

184 A PAIR OF EMBELLISHED HARDSTONE WOODEN WALL PANEL, 35 X 118.5 CM. 紅木嵌玉石博古紋掛屏一對

HK\$6,000-8,000

185 A PAIR OF ROSEWOOD ANTIQUE STANDS, CIRCA 70', 76 X 50.5 CM. 七十年代 紅木錦架一對

HK\$5,000-7,000

Paidegao

**186** A BAMBOO BRUSHPOT, FINELY CARVED WITH THE THREE STARGODS, 15.5 X 20.5 CM. 竹刻福祿壽筆筒