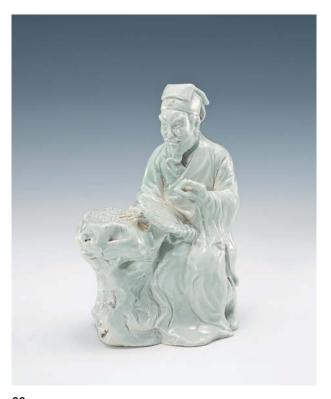

HK\$2,500-3,500

**122** A BLUE AND WHITE JAR, 18TH CENTURY, FINELY DECORATED WITH LOTUS, 24 X 20 CM. 雍正 青花纏枝蓮紋罐

**123**A BLUE AND WHITE DISH, KANGXI MARK, 19TH
CENTURY, FINELY DECORATED WITH LANDSCAPE, 20.5
X 3.5 CM.