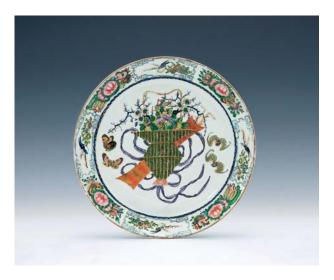

155

155 A SET OF TWO YIXING TEAPOTS, INCLUDING A TEAPOT WITH QIANLONG MARK AND A TEAPOT WITH CHEN MANSHENG, H: 9 TO 13.5 CM. 乾隆款 山水紋茶壺及陳曼生款 茶壺

HK\$3,000-4,000

**156** A YIXING TEAPOT, 10.5 X 6.5 CM. 宜興刻花卉紋茶壺