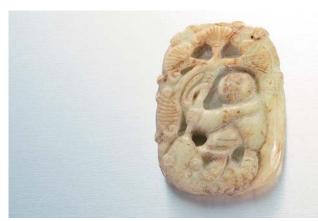

Paidegao HK\$5,000-7,000

288 A CELADON JADE HORSE, H: 7.4 CM. 清 青玉馬

壽山石印章 HK\$4,000-6,000

HK\$2,000-3,000

HK\$2,000-3,000

**290** A CARVED JADE PLAQUE, FINELY CARVED WITH A BOY AT PLAY, 5 X 7 CM. 青玉童子牌

A CARVED FIGURE PLAQUE, H: 7.3 CM. 青玉人臉珮