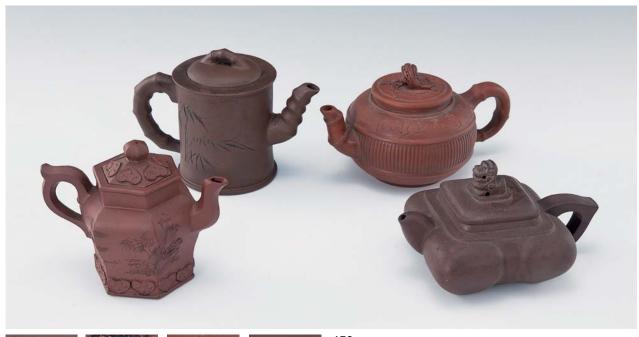

**150**A SET OF FOUR YIXING TEAPOTS STYLE OF DIFFERENT ARTISTS, GU JINGZHOU, ZHOU GUIZHEN, SHAO XUMAO AND WANG SHIGENG, H: 8.5 X 10.5 CM. 顧景舟款 宜興竹紋題詩壺,周桂珍製款 梅花題詩壺,邵旭茂製款 宜興山水題詩壺及王石耕款 宜興茶壺

HK\$4,000-6,000

**151**A SET OF FOUR YIZING TEAPOTS STYLE OF DIFFERENT ARTISTS, BAO YUETU, SHI YUNTANG, ETC, 15 X 9 TO 18 X 11 CM.

鮑月兔 宜興加彩青蛙壺,史雲棠製 宜興茶壺, 宜興紫沙壺兩個

HK\$4,000-6,000

**152** A DOUBLE DRUM YIXING TEAPOT, YOU CHUN MARK, H: 16 CM. 友春款 宜興紫砂孖壺

HK\$3,000-4,000

**153** A YIXING TEAPOT, GU JINGZHOU MARK, 19.5 X 9.5 CM. 顧景舟款 宜興茶壺

HK\$6,000-8,000

**154** A YIXING TEAPOT STYLE OF ZHU KEXIN, 15 X 9.5 CM. 朱可心款 「備戰備荒為人民」宜興茶壺

HK\$4,000-6,000

HK\$4,000-6,000