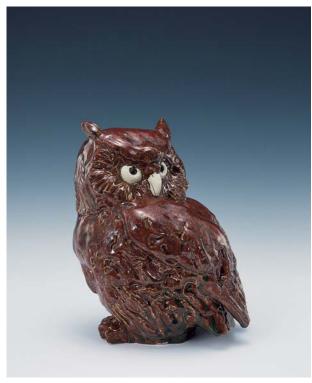

**79** A WHITE BISCUIT FIGURE BY ZHOU GUOZHEN, H: 46 CM. 周國貞 白瓷雕彈弓人物立像

**80** A BROWNISH GLAZED FIGURE OF OWL BY ZHOU GUOZHEN, H: 24 CM. 周國貞 啡釉雕貓頭鷹像

HK\$30,000-40,000

HK\$20,000-30,000

81 AN EGG-SHELL FAMILLE-ROSE BOWL, QIANLONG MARK, FINELY DECORATED WITH GOLDFISHES, 18.5 X 7.5 CM. 民國 乾隆款 簿胎魚藻紋碗