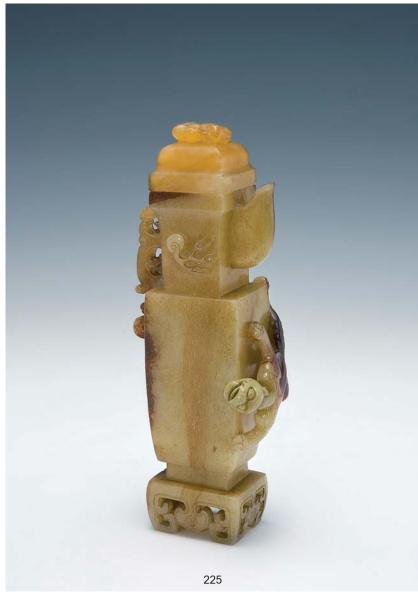

### 225

A RUSSET YELLOW JADE EWER, EARLY QING DYNASTY, H: 20.5 CM. 清初 黃玉龍紋酒壺

HK\$120,000-180,000