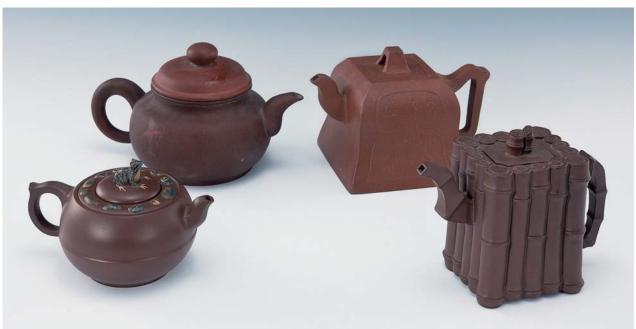

**150**A SET OF FOUR YIXING TEAPOTS STYLE OF DIFFERENT ARTISTS, GU JINGZHOU, ZHOU GUIZHEN, SHAO XUMAO AND WANG SHIGENG, H: 8.5 X 10.5 CM. 顧景舟款 宜興竹紋題詩壺,周桂珍製款 梅花題詩壺,邵旭茂製款 宜興山水題詩壺及王石耕款 宜興茶壺

HK\$4,000-6,000

**151**A SET OF FOUR YIZING TEAPOTS STYLE OF DIFFERENT ARTISTS, BAO YUETU, SHI YUNTANG, ETC, 15 X 9 TO 18 X 11 CM.

鮑月兔 宜興加彩青蛙壺,史雲棠製 宜興茶壺, 宜興紫沙壺兩個

HK\$4,000-6,000

**152** A DOUBLE DRUM YIXING TEAPOT, YOU CHUN MARK, H: 16 CM. 友春款 宜興紫砂孖壺

HK\$3,000-4,000

**153** A YIXING TEAPOT, GU JINGZHOU MARK, 19.5 X 9.5 CM. 顧景舟款 宜興茶壺

HK\$6,000-8,000

**154** A YIXING TEAPOT STYLE OF ZHU KEXIN, 15 X 9.5 CM. 朱可心款 「備戰備荒為人民」宜興茶壺

HK\$4,000-6,000

HK\$4,000-6,000