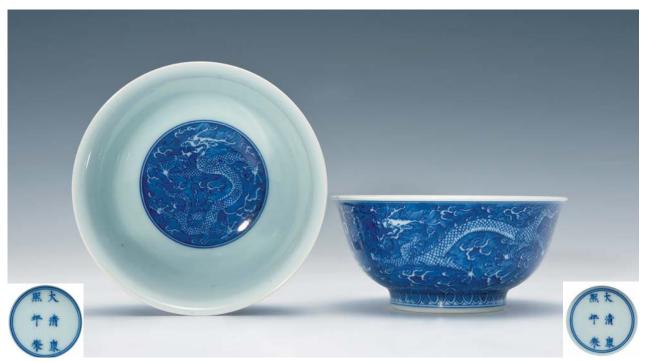

55 A CORAL-RED GROUND FAMILLE-ROSE DECORATED BOWLS, QIANLONG MARK, REPUBLIC OF CHINA, 13 X 8 CM. 民國 乾隆 粉彩開光四季花卉內珊瑚紅花卉紋碗一對

HK\$30,000-40,000

 ${f 56}$  A FAMILLE-ROSE DISH, GUANGXU MARK AND PERIOD, FINELY DECORATED WITH THE EIGHT BUDDHIST EMBLEMS, D: 24.5 CM. 光緒 粉彩暗八仙紋碟