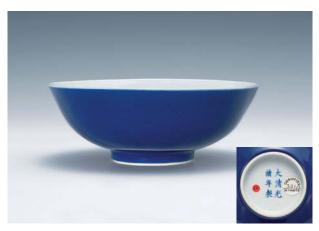

光緒 霽藍釉碗 參閱:佳士德拍賣 1997 年 3 月 30 日 編號 321

40 A COBALT BLUE GLAZED SAUCER DISH, GUANGXU MARK AND PERIOD, 20.5 X 4.5 CM.

光緒 霽藍釉盤 參閱:佳士德拍賣 1997年3月30日 編號 321

HK\$25,000-35,000

HK\$25,000-35,000

**41**A BLUE-GROUND AND WHITE DECORATED BOWL, KANGXI MARK, FINELY DECORATED WITH DRAGON, D: 13 CM. 大清康熙年製款 藍地反白龍紋碗