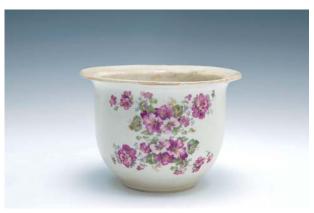

### 230

A WHITE JADE GOLDFISH, QING DYNASTY, L: 6.4 CM. 清 白玉金魚件

HK\$10,000-20,000