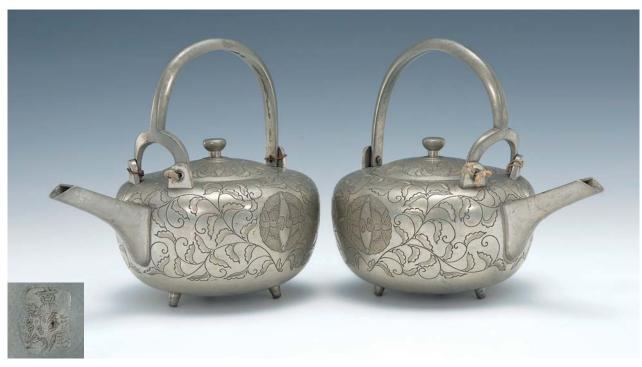

**150**A SET OF FOUR YIXING TEAPOTS STYLE OF DIFFERENT ARTISTS, GU JINGZHOU, ZHOU GUIZHEN, SHAO XUMAO AND WANG SHIGENG, H: 8.5 X 10.5 CM. 顧景舟款 宜興竹紋題詩壺,周桂珍製款 梅花題詩壺,邵旭茂製款 宜興山水題詩壺及王石耕款 宜興茶壺

HK\$4,000-6,000

**151**A SET OF FOUR YIZING TEAPOTS STYLE OF DIFFERENT ARTISTS, BAO YUETU, SHI YUNTANG, ETC, 15 X 9 TO 18 X 11 CM.

鮑月兔 宜興加彩青蛙壺,史雲棠製 宜興茶壺, 宜興紫沙壺兩個

HK\$4,000-6,000

**152** A DOUBLE DRUM YIXING TEAPOT, YOU CHUN MARK, H: 16 CM. 友春款 宜興紫砂孖壺