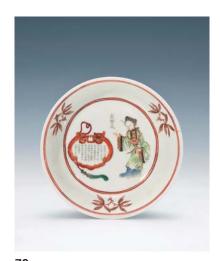

民國 內府款 粉彩雞紋題詩碟

HK\$2,000-3,000

114 AN UNDERGLAZED FAMILLE-ROSE FLOWER POT, REPUBLIC OF CHINA, FINELY DECORATED WITH FLOWERS, H: 11.5 CM. 民國 鎮和祥 釉下彩花卉紋花盆

HK\$1,500-2,500

115 A FAMILLE-ROSE FLOWER POT, 19TH CENTURY, FINELY DECORATED WITH FLOWERS AND BIRD, H: 13.5 CM. 十九世紀 粉彩花鳥紋花盆