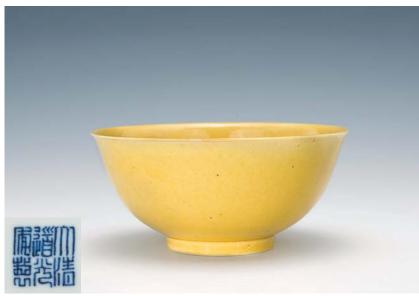

HK\$60,000-80,000

A YELLOW GLAZED BOWL, DAOGUANG MARK AND PERIOD, 14.5 X 6.5 CM. 道光 黃釉碗

HK\$35,000-45,000

45 AN AUBERGINE GLAZED INSISTED WITH "DRAGON AND FLAMING PEARL" BOWL, DAOGUANG MARK AND PERIOD, 15 X 6.5 CM. 道光 茄皮紫刻龍紋碗