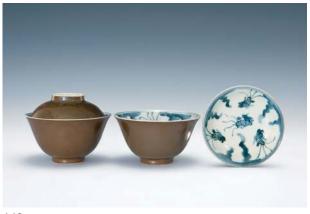

NG DYNASTY, 17.5 X 22 CM. 宋 影青觀音掛龕

HK\$6,000-8,000



**137** A LONGQUAN CELADON JAR, 19TH CENTURY, 11 X 7.5 CM. 十九世紀 龍泉釉蓋罐

HK\$1,000-2,000



138 A FAMILLE-ROSE JAR, A CORAL-RED EWER, AND A FAMILLE-ROSE EWER WITH COVER, 19TH CENTURY, H: 10.5, 12.5 & 14.5 CM. 十九世紀 雍正款 粉彩小罐,珊瑚紅酒壺及粉彩人物酒壺

139 A BLUE AND WHITE TEA CADDY AND BOWL, 19TH CENTURY, 17 X 7 CM & D: 13 CM. 十九世紀 青花描金茶葉罐及碗





A SET OF FOUR SCHOLAR OBJECTS INCLUDING A COPPER RED WATER POT, A GE-TYPE VASE AND TWO WASHERS, 18TH CENTURY, H: 4.5, 5 & 11 CM. 十八世紀 仿哥釉水洗兩個,梅瓶一個,紅釉水乘一個 HK\$6,000-8,000



A PAIR OF CELADON GROUND WHITE DECORATED FLOWER POTS, 19TH CENTURY, H: 12 CM. 十九世紀 豆青地反白花卉紋六角盤一對

HK\$3,000-4,000



A FAMILLE-ROSE WATER POT AND A GREEN GLAZED WASHER, TONGZHI MARK, 7 X 3.5 & 5 X 7 CM. 同治 粉彩花卉蟲草紋水乘及吹綠釉水洗

HK\$1,500-2,500



A PAIR OF BROWNISH GLAZED TEA BOWLS AND COVERS, 19TH CENTURY, 11 X 6 CM. 十九世紀 外紫金釉內青花魚藻紋蓋碗一對 HK\$1,500-2,500



144 A CELADON GROUND FAMILLE-ROSE BRUSHPOT, QING DYNASTY, FINELY DECORATED WITH FLOWERS AND BIRDS, 5 X 7.8 CM. 清 豆青地粉彩花鳥紋筆筒



145 A SIWAN POTTERY FLOWER POT AND STAND, REPUBLIC OF CHINA, 26 X 26 X 25 CM. 民國 窯變釉石灣花盆連托



A BLUE AND WHITE VASE AND COVER, 17TH CENTURY, H: 19.5 CM.

十七世紀 青花蓋瓶

HK\$2,000-4,000 HK\$2,000-3,000



147 A BLUE AND WHITE DISH, XUANDE MARK, FINELY DECORATED WITH LOTUS, 30.3 X 6.5 CM. 宣德年製 青花一把蓮盤

HK\$4,000-6,000



A FAMILLE-ROSE TEA BOWL AND COVER, TONGZHI MARK AND PERIOD, FINELY DECORATED WITH HEHE ERXIAN, 12 X 8 CM.

HK\$2,000-3,000

同治 粉彩和合二仙蓋碗



149 A BLUE GLAZED JAR AND A BLUE GLAZED CENSER, 9.5 X 8.5 & 15.5 X 7.5 CM. 光緒 藍釉渣斗及藍釉雙象耳香爐











**