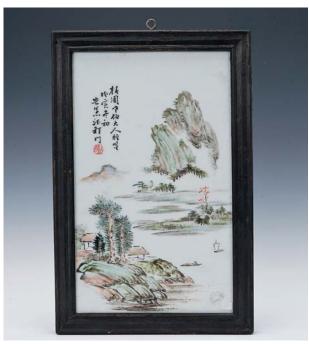

**27**A FAMILLE-ROSE PLAQUE BY ZHANG XIAOGENG, DATED 1916, FINELY DECORATED WITH LANDSCAPE AND FIGURE, 38 X 24.5 & H: 65 CM. 1916 年 張小耕 粉彩「南屏晚鐘」山水人物插屏

HK\$40,000-60,000

張小耕:活躍于光緒末年至民國初年,工畫花鳥,山水。1916年 在江西乙種工業學校任教,曾為"珠山八友"汪野亭,程意亭等 人的老師。