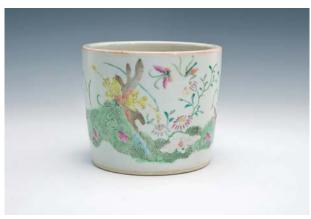

### 228

A WHITE JADE PLAQUE, QING DYNASTY, FINELY CARVED WITH PEACH BATS AND RUYI AND CHINESE CHARACTERS, 5.8 X 4.5 CM.

清 白玉福喜如意牌

HK\$15,000-25,000