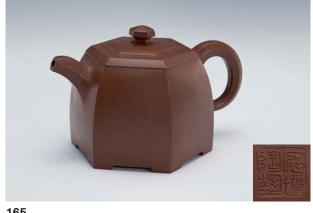

155

155 A SET OF TWO YIXING TEAPOTS, INCLUDING A TEAPOT WITH QIANLONG MARK AND A TEAPOT WITH CHEN MANSHENG, H: 9 TO 13.5 CM. 乾隆款 山水紋茶壺及陳曼生款 茶壺

HK\$3,000-4,000

**156** A YIXING TEAPOT, 10.5 X 6.5 CM. 宜興刻花卉紋茶壺