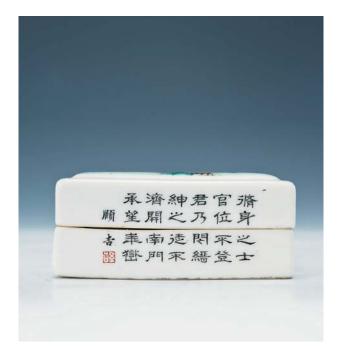

15
A FINE AND RARE FAMILLE-ROSE VASE, HONGXIAN MARK AND PERIOD, FINELY DECORATED WITH LANDSCAPE AND POEMS BY WANG YETING SEAL OF THE ARTIST, H: 16 CM.

汪野亭 粉彩山水題詩小瓶(民國 洪憲年製)

**16**A FINE AND RARE FAMILLE-ROSE AND ENAMEL DECORATED INKSTAND, HONGXIAN MARK AND PERIOD, FINELY DECORATED WITH LANDSCAPE AND POEMS BY WANG YETING WITH SEAL OF THE ARTIST, 2 X 8 X 4 CM. 汪野亭 粉彩山水題詩墨床(民國 洪憲年製)