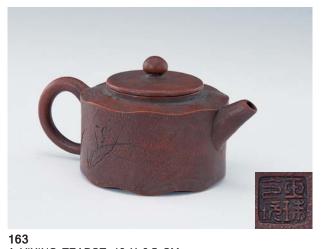

A YIXING TEAPOT, 16 X 6.5 CM. 亞珠之玩 1927 年品茶學錦款 蘭花題詩壺 **HK\$4,000-6,000** 

**164** A YIXING WINE WARMER, 15.3 X 10 CM. 宜興紫砂宏延暖酒器 HK\$2,000-3,000

A YIXING HEXAGONAL TEAPOT BY GU TINGBO, L: 9.7 CM. 顧庭博 宜興紫砂庭棱陶製六角壺