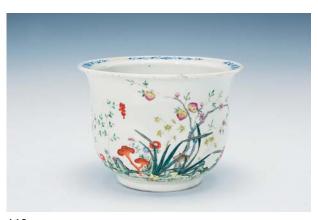

HK\$2,000-3,000

112
A CELADON GROUND UNDERGLAZE BLUE "SHOU" CHINESE CHARACTER DECORATED FLOWER POT, 18TH CENTURY, 11 X 13 CM. 十八世紀 豆青地竹節紋壽字款花盆

HK\$1,500-2,500

**109** A FAMILLE-ROSE SQUARE FLOWER POT, FINELY DECORATED WITH LANDSCAPE AND FIGURES, H: 17.5 CM.