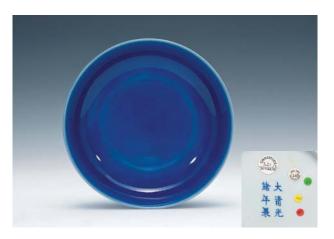

光緒 霽藍釉碗 參閱:佳士德拍賣 1997 年 3 月 30 日 編號 321

40 A COBALT BLUE GLAZED SAUCER DISH, GUANGXU MARK AND PERIOD, 20.5 X 4.5 CM.

光緒 霽藍釉盤 參閱:佳士德拍賣 1997年3月30日 編號 321

HK\$25,000-35,000

HK\$25,000-35,000

**41**A BLUE-GROUND AND WHITE DECORATED BOWL, KANGXI MARK, FINELY DECORATED WITH DRAGON, D: 13 CM. 大清康熙年製款 藍地反白龍紋碗