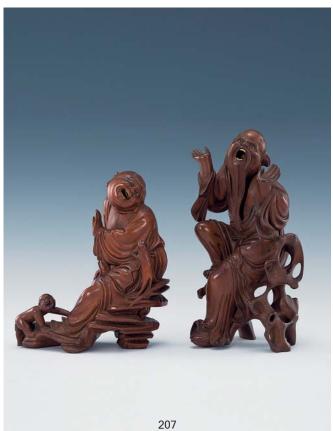

HK\$4,000-6,000

**208** A BOXWOOD CARVING GROUP OF OLD MAN AND BOY, H: 24.5 CM. 黄楊木刻漁翁童子件

HK\$4,000-6,000

**209** TWO BOXWOOD FIGURES OF MAIDEN AND OLD MAN, H: 8 & 16.5 CM. 黄揚木人物仕女二件及人物

HK\$4,000-6,000

210 A PAIR OF CARVED BOXWOOD BOOKENDS, EACH FINELY CARVED WITH SCHOLAR AND ATTENDANTS, 16.3 X 19 CM. 黃楊木透雕人物書立