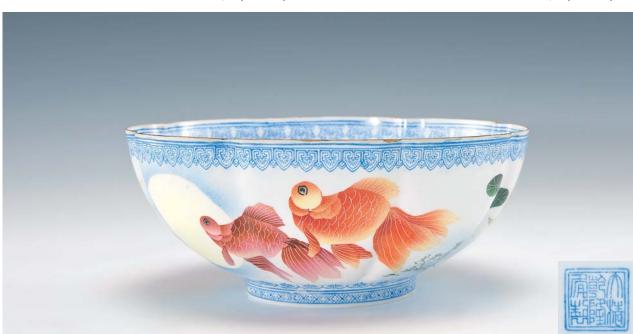

HK\$50,000-70,000

**42** A BO COBALT BLUE GLAZED BOWL, YONGZHENG MARK, 10.5 X 6.2 CM. 雍正款 霽藍釉碗

HK\$20,000-30,000

43 A FAMILLE-ROSE "CORAL RED FISH" DECORATED BOWL, DAOGUANG MARK AND PERIOD, 14.5 X 6.3 CM. 道光 外粉彩魚藻紋內花卉紋碗