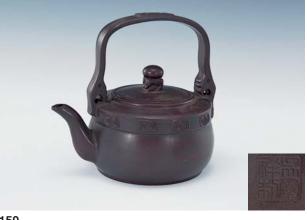

A YIXING TEAPOT, 16 X 6.5 CM. 亞珠之玩 1927 年品茶學錦款 蘭花題詩壺 **HK\$4,000-6,000** 

**164** A YIXING WINE WARMER, 15.3 X 10 CM. 宜興紫砂宏延暖酒器 HK\$2,000-3,000

A YIXING HEXAGONAL TEAPOT BY GU TINGBO, L: 9.7 CM. 顧庭博 宜興紫砂庭棱陶製六角壺