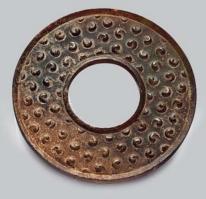

HK\$4,000-6,000

**248** A CARVED JADE BANGLE, D: 8 CM. 古玉龍紋手鐲

HK\$4,000-6,000

249

A GREYISH JADE BELT BUCKLE, FINELY CARVED WITH CHILONG, 4.7 X 1 CM. 灰玉透雕龍紋帶扣

HK\$2,500-3,500

250 A BROWNISH JADE CONG, 5 X 5 X 4.5 CM.