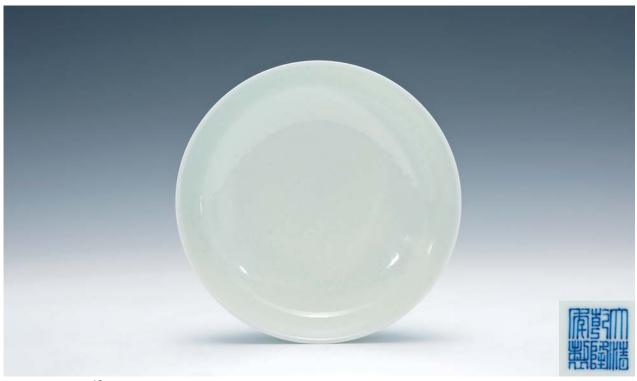

HK\$35,000-45,000

**46** A WHITE GLAZED SAUCER DISH, QIANGLONG MARK, D: 18 CM. 大清乾隆年製 白釉盤

HK\$15,000-25,000

**47** A COPPER RED DISH, QIANLONG MARK AND PERIOD, D: 21 CM. 乾隆 霽紅釉盤

HK\$70,000-90,000

**48**A BLUE AND WHITE BOWL, JIAJING MARK, LATE MING, FINELY DECORATED WITH FU LIONS AND TIBET INSCRIPTIONS, 14.5 X 7.5 CM. 明末清初 嘉靖款 青花獅子回紋碗