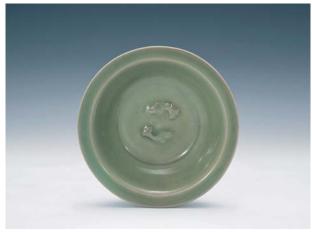

HK\$10,000-20,000

**57** A WHITE GLAZED BOWL, D: 14.5 CM. 刑窯白釉碗

HK\$2,000-3,000

HK\$5,000-7,000

A YINGQING GLAZED DISH, D: 18 CM. 影青釉葵花卉紋口盤

HK\$3,000-4,000

A MOULDED DING WARE PHOENIX BOWL, D: 18.5 CM. 定窯印花鳳紋碗 HK\$1,000-2,000