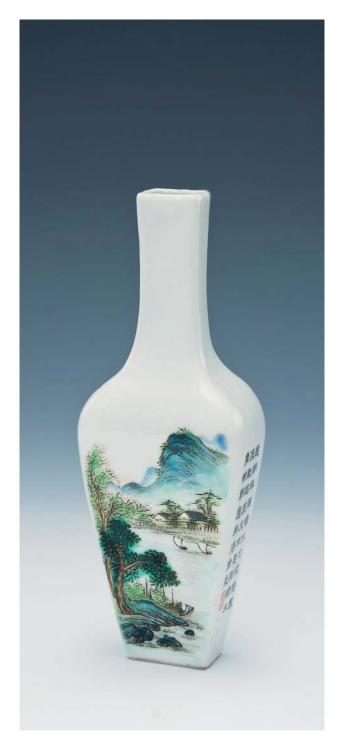

15
A FINE AND RARE FAMILLE-ROSE VASE, HONGXIAN MARK AND PERIOD, FINELY DECORATED WITH LANDSCAPE AND POEMS BY WANG YETING SEAL OF THE ARTIST, H: 16 CM.

汪野亭 粉彩山水題詩小瓶(民國 洪憲年製)

**16**A FINE AND RARE FAMILLE-ROSE AND ENAMEL DECORATED INKSTAND, HONGXIAN MARK AND PERIOD, FINELY DECORATED WITH LANDSCAPE AND POEMS BY WANG YETING WITH SEAL OF THE ARTIST, 2 X 8 X 4 CM. 汪野亭 粉彩山水題詩墨床(民國 洪憲年製)