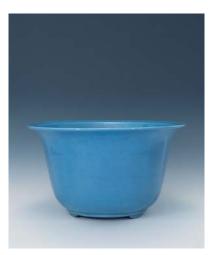

71 A MASSIVE LIGHT BLUE GLAZED FLOWER POT, 40.5 X 24 CM. 民國 天藍釉大花盆

A FAMILLE-ROSE DISH, FINELY DECORATED WITH FIGURE, D: 11.5 CM. 粉彩無相譜人物小盤

73 A MOULDED GREEN GLAZED BRUSHPOT, H: 13.8 CM. 綠釉瓷雕筆筒

HK\$3,000-4,000 HK\$1,000-2,000