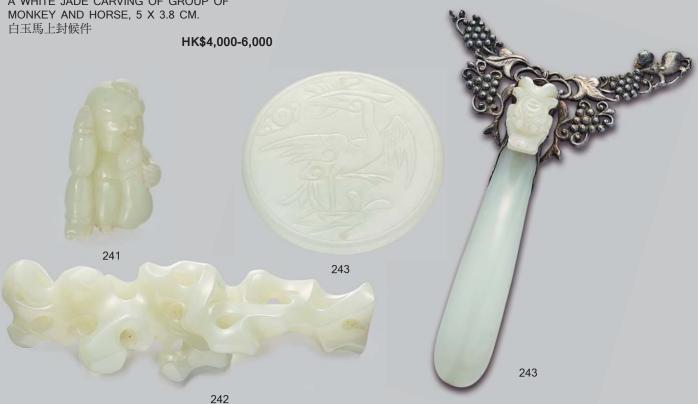

A RETICULATED WHITE JADE PENDANT, H: 9.8 CM.

A WHITE JADE FIGURE OF A BOY, H: 4.2 CM.

白玉透雕件

白玉童子件

HK\$4,000-6,000

HK\$5,000-7,000

**243** A WHITE JADE PENDANT AND DRAGON BELT HOOK, H: 5.4 & 10 CM. 白玉刻花鳥紋牌及白玉龍勾

HK\$6,000-8,000

**244** A GROUP OF THREE JADE BIS, D: 5.5 TO 9 CM. 古玉璧三件

HK\$4,000-6,000