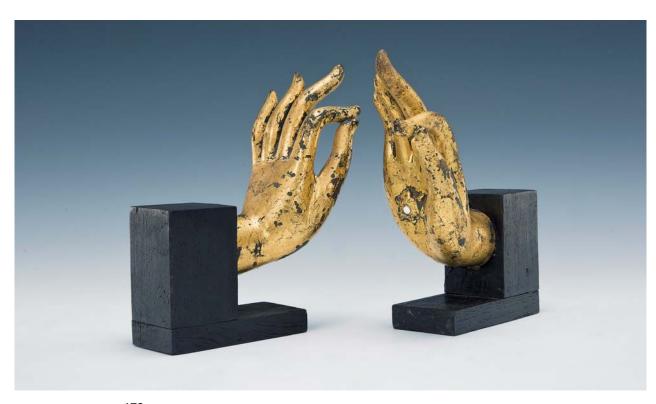

HK\$4,000-6,000

175 A SET OF TWO FLAMBE GLAZED EMBELLISHED JADE CLOISONNE ENAMEL SILVER BOXES AND COVERS, 16 X 9 & 13 X 8 CM. 銀胎景泰藍鑲玉石桃紋蓋盒及銀胎景泰藍鑲珊瑚松石鴛鴦蓋盒二件

**176** A PAIR OF TIN KETTLES, MEJI PERIOD, 19TH CENTURY, 19 X 16 CM. 日本明治"金錫屋"御銚子鍋錫刻花茶壺一對(附原裝盒)