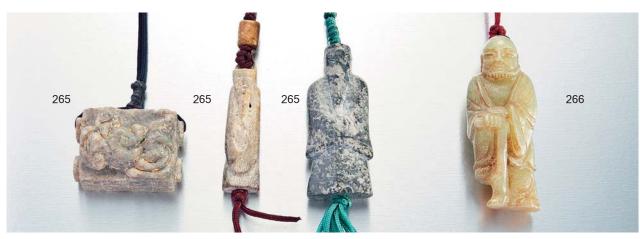

HK\$2,500-3,500

**264**A GROUP OF FIVE CARVINGS INCLUDING A TOAD, FISH, CHILONG RING, DOUBLE GOURD AND MYTHICAL BEAST, H: 2.5 TO 5.8 CM. 古玉金蟬件,魚件,大吉件,環及玉獸件

C88 Paidegao HK\$7,000-9,000

**265**A GROUP OF THREE JADE CARVINGS INCLUDING TWO JADE FIGURES AND DRAGON PENDANT, H: 3.8 TO 6.4 CM. 翁仲件兩件及龍紋珮

**266** A CELADON JADE FIGURE OF TIE GUAILI, H: 6.5 CM. 青玉鐵拐李件

HK\$3,000-4,000

HK\$3,000-4,000

**267** A JADE FISH, H: 8.8 CM. 青玉魚紋珮 **HK\$3,000-4,000** 

**268** A JADE PENDANT OF WILD GOOSE, QING DYNASTY, H: 5.5 CM. 清 花鳥紋玉件