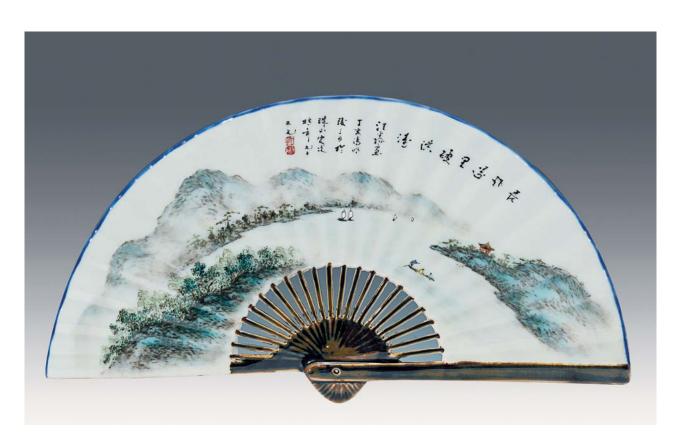

HK\$88,000-120,000

**22** A FAMILLE-ROSE BRUSHPOT BY WANG PINGSUN, FINELY DECORATED WITH LANDSCAPE AND FIGURES WITH SIGN AND SEAL OF THE ARTIST, H: 17 CM. 汪平孫 粉彩春江帆影筆筒

HK\$18,000-28,000

**23**A FAMILLE-ROSE FAN PAINTING BY WANG PINGSUN, FINELY DECORATED WITH LANDSCAPE AND FIGURES WITH SIGN AND SEAL OF THE ARTIST, L: 45 CM. 汪平孫 粉彩山水成扇瓷板

HK\$18,000-28,000

**24**A SET OF FOUR FAMILLE-ROSE PLAQUES WITH WOODEN FRAME BY HUANG HUN, EACH FINELY DECORATED WITH DIFFERENT SCENES OF SNOWSCAPE, 20.3 X 80.3 CM

黃昏 粉彩雪景山水四屏

HK\$200,000-400,000

黃昏:號空谷子,齋號秋水軒,江西南昌人,民國時期景德鎮彩瓷名家,擅粉彩山水,尤精粉彩雪景山水,畫風追崇清代山水畫家石濤,作品佈局遼闊,用色淡雅清麗,樹石氣勢磅礴,書法行草兼施,貫穿濃濃的書卷氣。黃昏與同時期珠山八友之一雪景山水畫家何許人共稱為雪景雙雄。