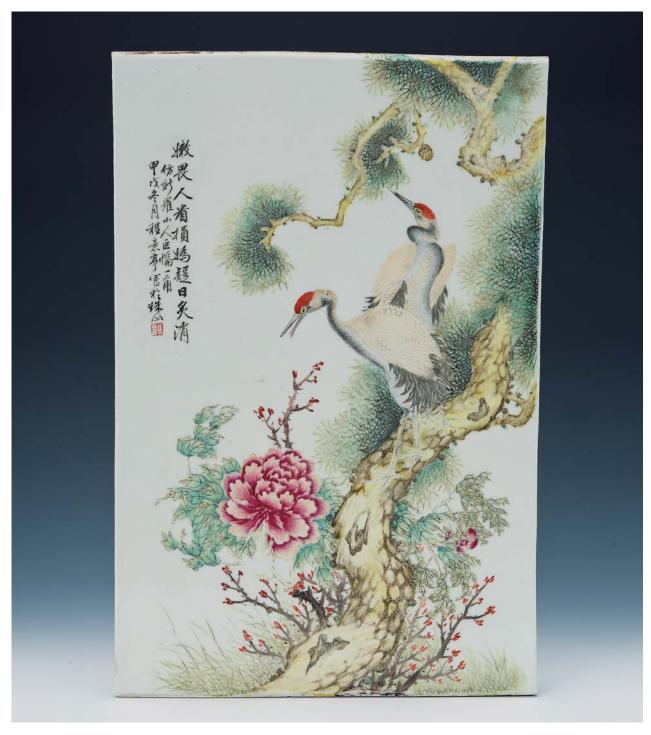

**25** A FAMILLE-ROSE PLAQUE BY CHENG YITING, FINELY DECORATED WITH PINE AND CRANES, 25.5 X 39 CM. 程意亭 粉彩松鶴富貴圖瓷板

HK\$300,000-500,000

程意亭(1895-1948):原名程體孚,別名甫,藝名翥山樵子、洎山山民,齋名佩古,江西省樂平縣人,祖居樂平縣城南門外大碼頭官路口程家。程意亭對中國畫和瓷畫顏料的漂研製作,也積累了豐富的經驗, 畫面上的色彩富麗古雅,兼有豪壯和柔美的格調,對後世產生了廣泛的影響。 題識:嫩畏人看損 嬌疑日炙消 仿新羅山人巨幅一角 甲戌(1934)冬月程意亭寫於珠山