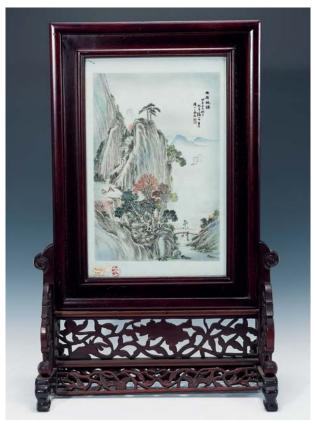

**27**A FAMILLE-ROSE PLAQUE BY ZHANG XIAOGENG, DATED 1916, FINELY DECORATED WITH LANDSCAPE AND FIGURE, 38 X 24.5 & H: 65 CM. 1916 年 張小耕 粉彩「南屏晚鐘」山水人物插屏

HK\$40,000-60,000

張小耕:活躍于光緒末年至民國初年,工畫花鳥,山水。1916年 在江西乙種工業學校任教,曾為"珠山八友"汪野亭,程意亭等 人的老師。