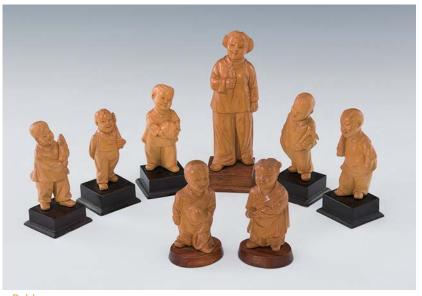

### 230

A WHITE JADE GOLDFISH, QING DYNASTY, L: 6.4 CM. 清 白玉金魚件

HK\$10,000-20,000