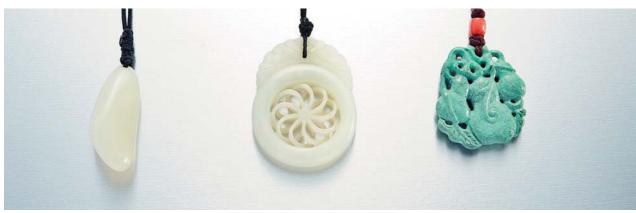

TS, MYTHICAL BEAST AND A BLACK JADE PENDANT, H: 3.6 TO 5 CM. 白玉雙歡件,青玉勒子,瑞獸件及黑玉瑞獸串

C90 Paidegao HK\$5,500-7,500



**276**A WHITE JADE FIGURE OF A BOY, QING DYNASTY, H: 5.5 CM. 清 白玉天下太平童子件 **HK\$4,000-6,000** 

277 A WHITE JADE "LINGZHI" PLAQUE, QING DYNASTY, H: 4.5 CM. 清 白玉靈芝珮 HK\$3,000-4,000

278
A WHITE JADE PENDANT, FINELY CARVED WITH DRAGON RUYI DOUBLE COIN, H: 4.8 CM. 白玉刻龍紋如意金錢牌

HK\$2,000-3,000



**279**A JADE PENDANT OF MYTHICAL BEAST WITH RUYI, H: 4.2 CM. 清 白玉如意瑞獸件 **HK\$3,000-4,000** 

**280** A CALADON JADE "HORSE" FIGURE, H: 4.7 CM. 青白玉臥馬件 **HK\$2,000-3,000** 

281 A CALCIFIED JADE FIGURE OF MONKEY AND PEACH, H: 4.8 CM. 古玉透雕猴子捧壽珮 HK\$2,000-3,000



**282**A GROUP OF FOUR JADE CARVINGS INCLUDING CALCIFIED ROD, A FIGURE, CALCIFIED FISH AND A CICADA, H: 4 TO 8 CM. 古玉珒,魚件,蟬件及翁仲件



**283** A WHITE JADE PENDANT, QING DYNASTY, H: 4.3 CM. 清 白玉珮

HK\$3,000-4,000

**284** A WHITE JADE PENDANT CARVED WITH RUYI, H: 5.3 CM. 白玉如意透雕牌

HK\$6,000-8,000

285 A TURQUOISE PENDANT, FINELY CARVED WITH DOUBLE GOURD, H: 4.2 CM. 松石大吉珮

HK\$1,000-2,000



**286**A GROUP OF THREE JADE CARVINGS INCLUDING A CARVED "TAO TIE" MARK PLAQUE, A MYTHICAL BEAST PENDANT AND A CELADON JADE TWELVE ZODIAC RING, H: 4.9 TO 5.4 CM. 古玉十二生肖環及青玉獸及饕餮紋串



**287**A GROUP OF THREE JADE CARVINGS INCLUDING A JADE AXE PENDANT, A BOY PENDANT AND A SILK WORM PENDANT, H: 4.2 TO 6 CM. 白玉蠶紋串,福紋葉件及童子珮

Paidegao HK\$5,000-7,000



288 A CELADON JADE HORSE, H: 7.4 CM. 清 青玉馬

壽山石印章 HK\$4,000-6,000

HK\$2,000-3,000

HK\$2,000-3,000



**290** A CARVED JADE PLAQUE, FINELY CARVED WITH A BOY AT PLAY, 5 X 7 CM. 青玉童子牌



A CAR