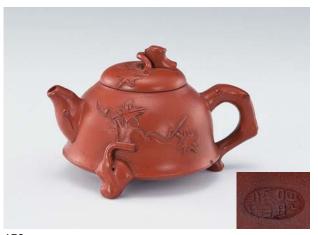

**157** A YIXING TEAPOT STYLE OF SAN YOULAN, 14.5 X 9 CM. 順治七年 三友蘭製款 福壽紋茶壺 **HK\$4,000-6,000** 

A YIXING TEAPOT STYLE OF LI ZAILIN, 12 X 7.5 CM. 李哉林製款 宜興山水茶壺

HK\$4,000-6,000

A YIXING TEAPOT, WU QUNXIANG MARK, 14 X 16 CM. 吳群祥款 宜興茶壺