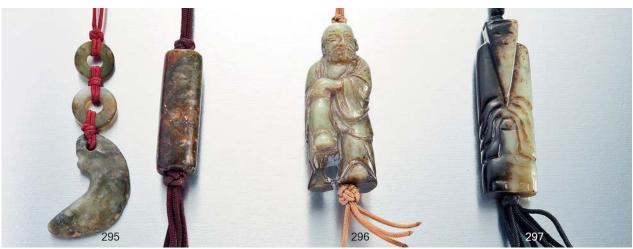

4.2 CM. 松石大吉珮

HK\$1,000-2,000



**286**A GROUP OF THREE JADE CARVINGS INCLUDING A CARVED "TAO TIE" MARK PLAQUE, A MYTHICAL BEAST PENDANT AND A CELADON JADE TWELVE ZODIAC RING, H: 4.9 TO 5.4 CM. 古玉十二生肖環及青玉獸及饕餮紋串



**287**A GROUP OF THREE JADE CARVINGS INCLUDING A JADE AXE PENDANT, A BOY PENDANT AND A SILK WORM PENDANT, H: 4.2 TO 6 CM. 白玉蠶紋串,福紋葉件及童子珮

Paidegao HK\$5,000-7,000



288 A CELADON JADE HORSE, H: 7.4 CM. 清 青玉馬

壽山石印章 HK\$4,000-6,000

HK\$2,000-3,000

HK\$2,000-3,000



**290** A CARVED JADE PLAQUE, FINELY CARVED WITH A BOY AT PLAY, 5 X 7 CM. 青玉童子牌



A CARVED FIGURE PLAQUE, H: 7.3 CM. 青玉人臉珮

HK\$2,000-3,000



292 A CELADON JADE BI, H: 7.4 CM. 青玉素身環

293 A CALCIFIED JADE PLAQUE, FINELY CARVED WITH FLOWERS AND BIRDS WITH CHINESE CHARACTERS, 5 X 8 CM. 同喜花鳥龍紋牌

HK\$4,000-6,000







**298**SMALL PIECES OF JADE DISPLAY, H: 1.4 TO 3 CM. 白玉多寶串及碎玉件

299 A JADE MYTHICAL BEAST WITH JADE RODS, H: 1.4 TO 4 CM. 古玉瑞獸勒子多寶串

HK\$4,500-5,500

HK\$4,000-6,000

### 294 A GROUP OF FOUR JADE CARVINGS INCLUDING A DRAGON BI, TWO JADE RINGS AND A PENDANT WITH JADE BEADS, H: 3.5 TO 6.2 CM. 士工名籍史,辩如素良辟,理及

古玉多寶串,龍紋素身璧,環及 白玉龍紋環

HK\$5,000-7,000

295

A JADE ROD AND A JADE DOUBLE RING WITH A PENDANT, H: 4 TO 4.8 CM.

古玉串飾及勒子

HK\$4,000-6,000

296

A CELADON JADE FIGURE OF AN IMMORTAL TIE GUAILI, H: 6.5 CM. 青玉鐵拐李掛件

HK\$3,000-4,000

297

A CALCIFIED JADE FIGURE, H: 6.9 CM 水銀滲翁仲件

HK\$3,000-4,000





**300** A FAMILLE-ROSE PLAQUE STYLE OF WANG KUNRONG, FINELY DECORATED WITH WINTER LANDSCAPE AND FRAMED, 36 X 25 CM. 汪昆榮款 粉彩雪景山水人物題詩掛屏

HK\$4,000-6,000