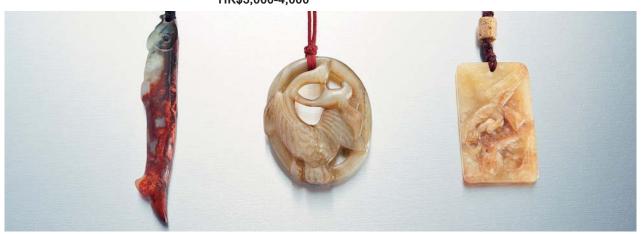

**269**A JADE PENDANT OF EAGLE, 3 X 5.2 CM.
清青玉英雄牌

**270**A GROUP OF FOUR JADE CARVINGS INCLUDING A BAMBOO AND MONKEY, A CARVED BI, A BAT AND LEAVE, H: 3 TO 7 CM. 玉竹猴紋珮,蠶紋珮,蝠紋葉紋珮及四龍紋珠

 $\ensuremath{\mathbf{271}}$  A GROUP OF THREE JADE PENDANTS, H: 3.6 TO 5.4 CM.

**272** A CALCIFIED JADE "DRAGON" PLAQUE, H: 6 CM. 青玉雙龍紋珮

古玉勒子,龍首勒子及斧件

HK\$3,500-4,500

HK\$2,000-3,000

**273**A GROUP OF THREE JADE PENDANTS INCLUDING BUDDHA PENDANT, FIGURE PENDANT AND A PINE AND CANE CARVING, H: 3.8 TO 5.6 CM. 古玉翁仲件,松鶴件及佛龕件

**274** A CELADON JADE CARVING OF DRAGON, QING DYNASTY, H: 5.9 CM. 清 青玉龍紋珮

HK\$4,000-6,000

HK\$3,000-4,000

A GROUP OF FOUR JADE CARVINGS INCLUDING A JADE "LEZI", TWO CATS, MYTHICAL BEAST AND A BLACK JADE PENDANT, H: 3.6 TO 5 CM. 白玉雙歡件,青玉勒子,瑞獸件及黑玉瑞獸串