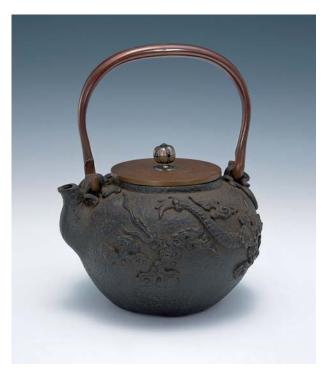

## HK\$12,000-18,000

**177** A CARVED WHITE COPPER TEAPOT, 21.5 X 18 CM. 白銅龍紋大壺

**178** A GOLD SPLASH BORNZE BEAKER VASE, XUANDE MARK, QING DYNASTY, 12 X 14 CM. 清 宣德款 銅貼金雙獅耳觚

HK\$10,000-20,000

**179**AN IRON KETTLE, DA ZHENG BA NIAN, CIRCA 1919, FINELY CARVED WITH DRAGON, 18 X 21 CM. 日本大正八年 鐵雲龍紋二重打鐵湯沸