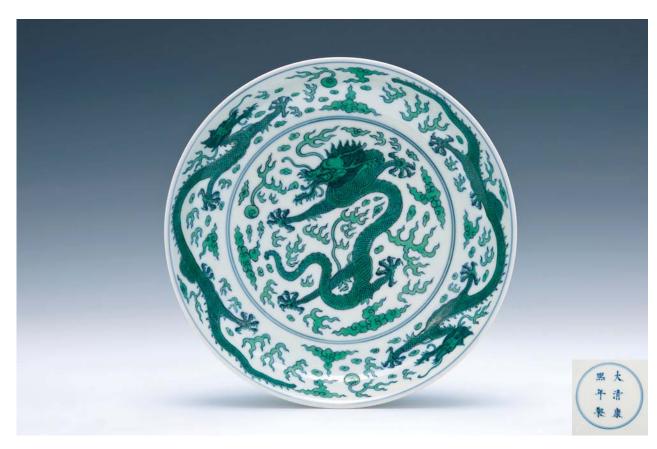

A BLACKGROUND YELLOW ENAMEL "DRAGON" DECORATED JAR, QIANLONG MARK, 19TH CENTURY, H: 7.5 CM. 十九世紀 乾隆 黑地黃龍紋小尊

HK\$50,000-70,000

HK\$60,000-80,000

37
AN UNDERGLAZED BLUE AND GREEN ENAMEL DRAGON DISH, KANGXI MARK, QING DYNASTY, D: 25 CM. 清 康熙款 斗彩綠龍紋盤