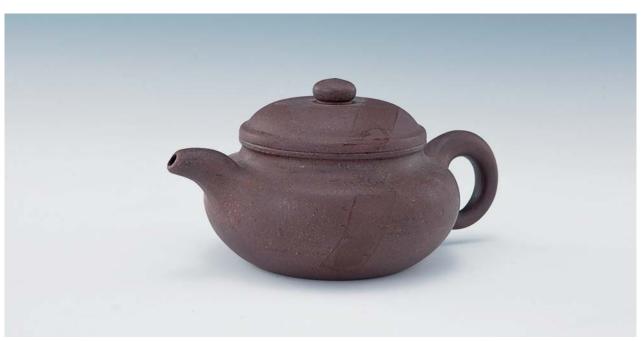

**151**A SET OF FOUR YIZING TEAPOTS STYLE OF DIFFERENT ARTISTS, BAO YUETU, SHI YUNTANG, ETC, 15 X 9 TO 18 X 11 CM.

鮑月兔 宜興加彩青蛙壺,史雲棠製 宜興茶壺, 宜興紫沙壺兩個

HK\$4,000-6,000

**152** A DOUBLE DRUM YIXING TEAPOT, YOU CHUN MARK, H: 16 CM. 友春款 宜興紫砂孖壺

HK\$3,000-4,000

**153** A YIXING TEAPOT, GU JINGZHOU MARK, 19.5 X 9.5 CM. 顧景舟款 宜興茶壺

HK\$6,000-8,000

**154** A YIXING TEAPOT STYLE OF ZHU KEXIN, 15 X 9.5 CM. 朱可心款 「備戰備荒為人民」宜興茶壺

HK\$4,000-6,000

HK\$4,000-6,000