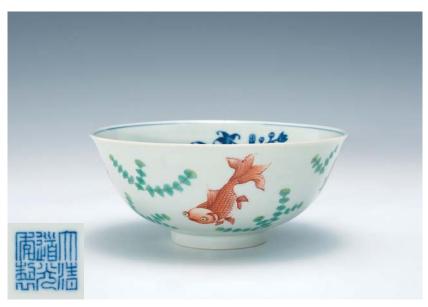

HK\$50,000-70,000

**42** A BO COBALT BLUE GLAZED BOWL, YONGZHENG MARK, 10.5 X 6.2 CM. 雍正款 霽藍釉碗

HK\$20,000-30,000

43 A FAMILLE-ROSE "CORAL RED FISH" DECORATED BOWL, DAOGUANG MARK AND PERIOD, 14.5 X 6.3 CM. 道光 外粉彩魚藻紋內花卉紋碗

HK\$60,000-80,000

A YELLOW GLAZED BOWL, DAOGUANG MARK AND PERIOD, 14.5 X 6.5 CM. 道光 黃釉碗

HK\$35,000-45,000

45 AN AUBERGINE GLAZED INSISTED WITH "DRAGON AND FLAMING PEARL" BOWL, DAOGUANG MARK AND PERIOD, 15 X 6.5 CM. 道光 茄皮紫刻龍紋碗