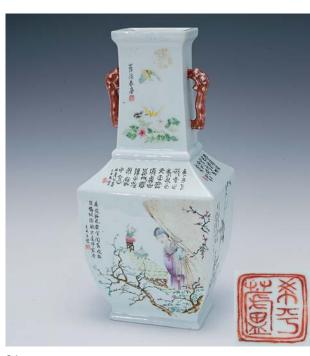

## 26

A FAMILLE-ROSE PLAQUE BY WANG YIJUN DATED 1936, FINELY DECORATED WITH TIGER AND LANDSCAPE, 38 X 24.5 & 53 X 40 CM. 1936 年 汪以俊 粉彩威風滅山谷掛屏

HK\$20,000-30,000

汪以俊(1904-1989):安徽黟縣人。早年師從吳靄生學藝,專攻粉彩花鳥。其吸收宮庭畫師郎世甯的表現手法,並結合傳統粉彩工藝,所作畫風細膩,神韻生動,甚有宮廷畫派精麗脫俗之氣息。 1959 年被景德鎮市政府授予"陶瓷美術家"稱號。