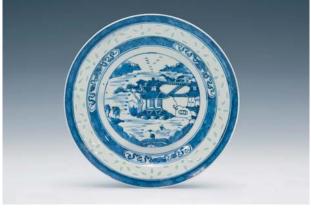

## Lot 32-84 from an Oversea's Collector

**32** A BLUE AND WHITE CUP, KANGXI MARK AND PERIOD, FINELY DECORATED WITH FISH AND SEAWEED, 8.2 X 5 CM. 康熙 青花魚藻紋杯

A BLUE AND WHITE BOWL, LATE 14TH CENTURY, FINELY DECORATED WITH FLOWERS AND BIRDS, D: 11.5 CM. 晚明 青花花鳥紋碗

HK\$5,000-7,000

HK\$40,000-60,000

34 A BLUE AND WHITE BRUSHPOT, QING DYNASTY, FINELY CARVED WITH LANDSCAPE AND FIGURES, 21 X 17.5 CM. 清 青花山水人物大筆筒

HK\$70,000-90,000

A ROSE-PINK CUP, YONGZHENG MARK, QING DYNASTY, 6.5 X 3.5 CM. 清 雍正款 胭脂紅小杯