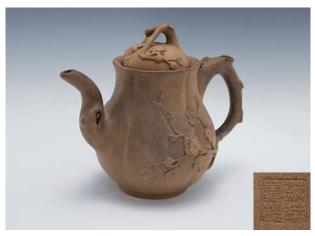

HK\$10,000-20,000

HK\$4,000-6,000

66 A PINK-RED GLAZED GALIC MOUTH VASE, H: 18 CM. 雍正款 胭脂紅蒜頭瓶

67 A FAMILLE-ROSE TEAPOT, FINELY DECORATED WITH LANDSCAPE, D: 8.5 CM. 粉彩山水紋茶壺

68
A YELLOW-GROUND FAMILLE-ROSE BOWL, DAOGUANG YUZHI MARK, REPUBLIC OF CHINA, FINELY DECORATED WITH "BA JI XIANG" AND LOTUS SCROLL, D: 19 CM. 民國 道光御製款 黃地粉彩八吉祥纏枝蓮紋碗