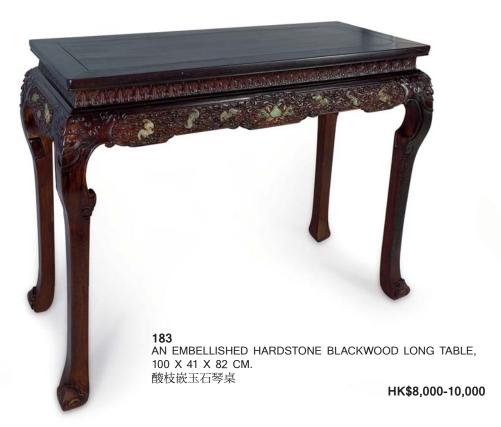

184 A PAIR OF EMBELLISHED HARDSTONE WOODEN WALL PANEL, 35 X 118.5 CM. 紅木嵌玉石博古紋掛屏一對

HK\$6,000-8,000

185 A PAIR OF ROSEWOOD ANTIQUE STANDS, CIRCA 70', 76 X 50.5 CM. 七十年代 紅木錦架一對

HK\$5,000-7,000

Paidegao

**186** A BAMBOO BRUSHPOT, FINELY CARVED WITH THE THREE STARGODS, 15.5 X 20.5 CM. 竹刻福祿壽筆筒