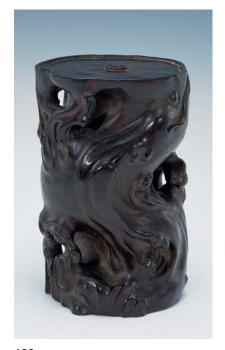

HK\$12,000-22,000

HK\$3,000-4,000

HK\$3,000-4,000

192 A BOXWOOD CARVING OF A MAIDEN, H: 26 CM. 黄楊木仕女

**193** A CARVED BLACKWOOD PEN REST, FINELY CARVED WITH BATS AND ROCK, 16 X 11 CM. 酸枝壽山福海筆乘

HK\$1,000-2,000