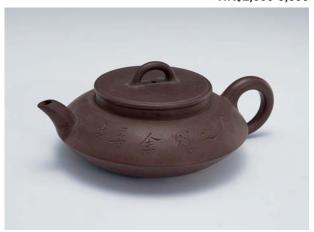

**151**A SET OF FOUR YIZING TEAPOTS STYLE OF DIFFERENT ARTISTS, BAO YUETU, SHI YUNTANG, ETC, 15 X 9 TO 18 X 11 CM.

鮑月兔 宜興加彩青蛙壺,史雲棠製 宜興茶壺, 宜興紫沙壺兩個

HK\$4,000-6,000

**152** A DOUBLE DRUM YIXING TEAPOT, YOU CHUN MARK, H: 16 CM. 友春款 宜興紫砂孖壺