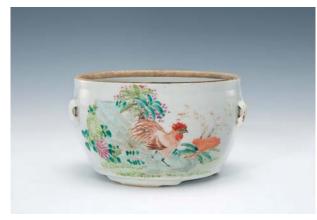

A WHITE JADE PENDANT OF TWO PEACHES, H: 4.2 CM. 白玉雙壽桃件

HK\$10,000-20,000

A WHITE JADE PENDANT OF TWO CATS, 4.2 X 3 CM. 白玉雙獸件

HK\$3,000-4,000

236

A WHITE JADE PLAQUE, 6.5 X 4 CM. 白玉如意吉祥童子耍樂牌

HK\$5,000-7,000

237 A WHITE JADE CARVING GROUP OF MYTHICAL BEAST AND EAGLE, 9.2 X 6.8 CM. 白玉瑞獸鷹件