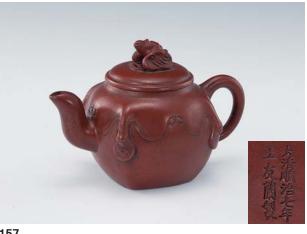

**157** A YIXING TEAPOT STYLE OF SAN YOULAN, 14.5 X 9 CM. 順治七年 三友蘭製款 福壽紋茶壺 **HK\$4,000-6,000** 

A YIXING TEAPOT STYLE OF LI ZAILIN, 12 X 7.5 CM. 李哉林製款 宜興山水茶壺

HK\$4,000-6,000

A YIXING TEAPOT, WU QUNXIANG MARK, 14 X 16 CM. 吳群祥款 宜興茶壺