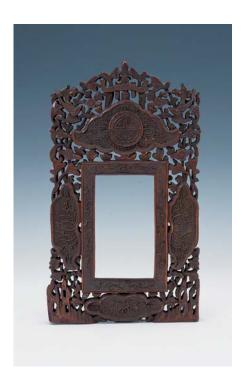

197 A PAIR OF CARVED ZITAN PHOTOGRAPH FRAMES, EACH FINELY CARVED WITH DRAGONS AND CLOUD, 21 X 25 CM. 梓檀木造雕龍紋鏡屏一對

HK\$4,000-6,000

HK\$6,000-8,000

198 A CARVED BAMBOO VENEER BOX WITH COVER, FINELY CARVED WITH LOTUS SCROLL, 14 X 8.5 X 2.5