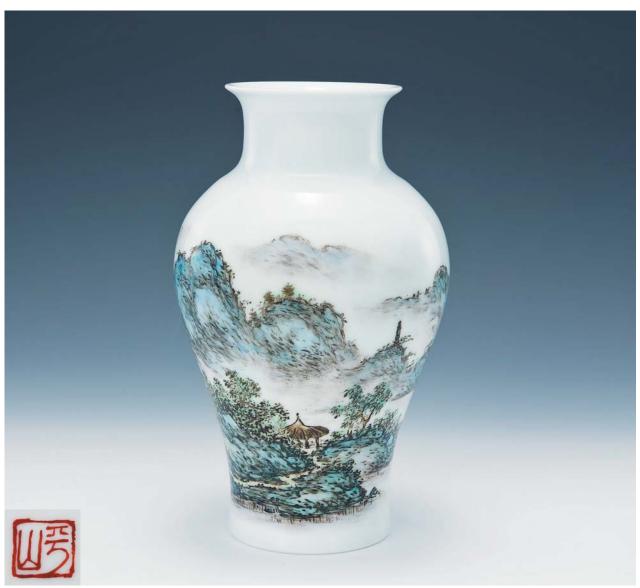

15
A FINE AND RARE FAMILLE-ROSE VASE, HONGXIAN MARK AND PERIOD, FINELY DECORATED WITH LANDSCAPE AND POEMS BY WANG YETING SEAL OF THE ARTIST, H: 16 CM.

汪野亭 粉彩山水題詩小瓶(民國 洪憲年製)

**16**A FINE AND RARE FAMILLE-ROSE AND ENAMEL DECORATED INKSTAND, HONGXIAN MARK AND PERIOD, FINELY DECORATED WITH LANDSCAPE AND POEMS BY WANG YETING WITH SEAL OF THE ARTIST, 2 X 8 X 4 CM. 汪野亭 粉彩山水題詩墨床(民國 洪憲年製)