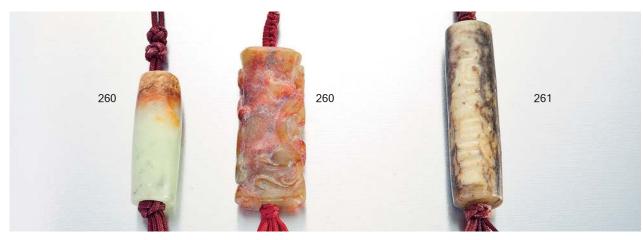

### 259

A GROUP OF TWENTY-NINE PIECES WHITE JADE PLAQUES BUTTONS PENDANTS, H: 1.5 TO 15 CM.

白玉鈕扣刻桃、蟬、蝙蝠型等共二十 件,白玉透雕花件五件及花片四件

HK\$3,000-4,000

**260** TWO JADE PENDANTS, H: 4.9 CM TO 6 CM. 青紅玉龍紋珒及黃玉勒子

HK\$2,500-3,500

HK\$3,000-4,000

**261** A CARVED CALCIFIED JADE ROD, H: 7 CM. 玉珒件

HK\$3,000-4,000

**262** A CARVED LAUGHING BUDDHA AND A CELADON JADE PENDANT, H: 3.6 TO 5 CM. 古玉龍紋珮及大肚佛件

**263** A GROUP OF TWO JADE CARVINGS INCLUDING A BIT AND A ROD, H: 4.6 TO 4.8 CM. 古玉蠶紋環及勒子