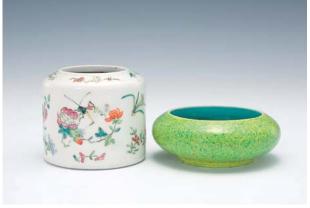

REE JIANYAO BOWLS, SONG DYNASTY, 8.5 X 3 TO 9.5 X 3 CM. 宋 建窯茶碗三件

HK\$1,500-2,500



**136** A YINGQING STATUE OF GUANYIN, SONG DYNASTY, 17.5 X 22 CM. 宋 影青觀音掛龕

HK\$6,000-8,000



**137** A LONGQUAN CELADON JAR, 19TH CENTURY, 11 X 7.5 CM. 十九世紀 龍泉釉蓋罐

HK\$1,000-2,000



138 A FAMILLE-ROSE JAR, A CORAL-RED EWER, AND A FAMILLE-ROSE EWER WITH COVER, 19TH CENTURY, H: 10.5, 12.5 & 14.5 CM. 十九世紀 雍正款 粉彩小罐,珊瑚紅酒壺及粉彩人物酒壺

139 A BLUE AND WHITE TEA CADDY AND BOWL, 19TH CENTURY, 17 X 7 CM & D: 13 CM. 十九世紀 青花描金茶葉罐及碗





A SET OF FOUR SCHOLAR OBJECTS INCLUDING A COPPER RED WATER POT, A GE-TYPE VASE AND TWO WASHERS, 18TH CENTURY, H: 4.5, 5 & 11 CM. 十八世紀 仿哥釉水洗兩個,梅瓶一個,紅釉水乘一個 HK\$6,000-8,000



A PAIR OF CELADON GROUND WHITE DECORATED FLOWER POTS, 19TH CENTURY, H: 12 CM. 十九世紀 豆青地反白花卉紋六角盤一對

HK\$3,000-4,000



A FAMILLE-ROSE WATER POT AND A GREEN GLAZED WASHER, TONGZHI MARK, 7 X 3.5 & 5 X 7 CM. 同治 粉彩花卉蟲草紋水乘及吹綠釉水洗

HK\$1,500-2,500



A PAIR OF BROWNISH GLAZED TEA BOWLS AND COVERS, 19TH CENTURY, 11 X 6 CM. 十九世紀 外紫金釉內青花魚藻紋蓋碗一對 HK\$1,500-2,500



144 A CELADON GROUND FAMILLE-ROSE BRUSHPOT, QING DYNASTY, FINELY DECORATED WITH FLOWERS AND BIRDS, 5 X 7.8 CM. 清 豆青地粉彩花鳥紋筆筒



145 A SIWAN POTTERY FLOWER POT AND STAND, REPUBLIC OF CHINA, 26 X 26 X 25 CM. 民國 窯變釉石灣花盆連托



A BLUE AND WHITE VASE AND COVER, 17TH CENTURY, H: 19.5 CM.

十七世紀 青花蓋瓶

HK\$2,000-4,000 HK\$2,000-3,000



147 A BLUE AND WHITE DISH, XUANDE MARK, FINELY DECORATED WITH LOTUS, 30.3 X 6.5 CM. 宣德年製 青花一把蓮盤

HK\$4,000-6,000



A FAMILLE-ROSE TEA BOWL AND COVER, TONGZHI MARK AND PERIOD, FINELY DECORATED WITH HEHE ERXIAN, 12 X 8 CM.

HK\$2,000-3