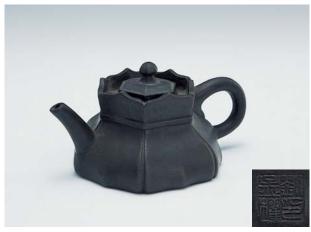

**160** A YIXING WITH PLUM BLOSSOM TEAPOT, ZHUANG HUAFENG MARK, 21 X 17 CM. 莊華豐款 宜興梅花壺

HK\$6,000-8,000

**161** A YIXING HEXAGONAL TEAPOT BY LIU DINGYAO, 14.2 X 6.5 CM. 劉鼎耀 宜興六角壺 **HK\$3,000-4,000** 

**162** A YIXING TEAPOT STYLE OF SHI DABIN, 13 X 10 CM. 時大彬款 宜興大肚佛茶壺 **HK\$4,000-6,000** 