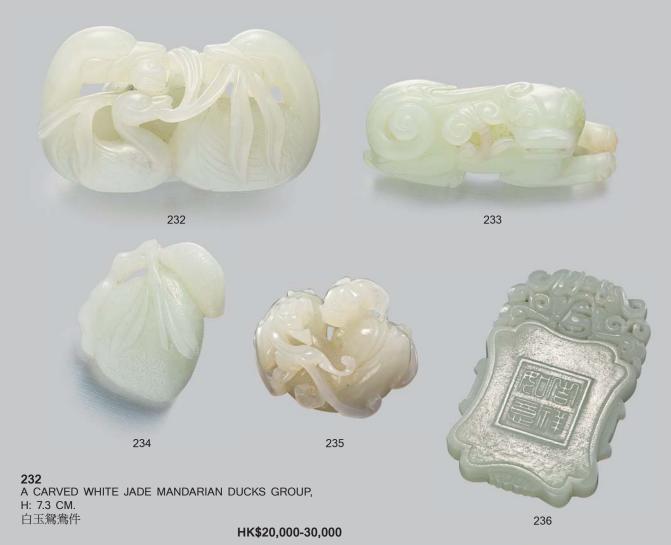

A WHITE JADE PENDANT OF TWO PEACHES, H: 4.2 CM. 白玉雙壽桃件

HK\$10,000-20,000

A WHITE JADE PENDANT OF TWO CATS, 4.2 X 3 CM. 白玉雙獸件

HK\$3,000-4,000

236

A WHITE JADE PLAQUE, 6.5 X 4 CM. 白玉如意吉祥童子耍樂牌

HK\$5,000-7,000

237 A WHITE JADE CARVING GROUP OF MYTHICAL BEAST AND EAGLE, 9.2 X 6.8 CM. 白玉瑞獸鷹件

HK\$10,000-15,000

237

**238** A SPINACH GREEN JADE BANGLE, D: 6.8 CM. 碧玉手鐲

HK\$4,000-6,000

**239**A LAVENDER JADEITE THUMB RING, 3.4 X 2.5 CM.
紫翡翠班指

HK\$6,000-8,000

240 A WHITE JADE CARVING OF GROUP OF MONKEY AND HORSE, 5 X 3.8 CM. 242