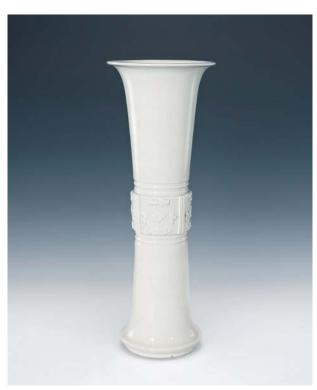

15
A FINE AND RARE FAMILLE-ROSE VASE, HONGXIAN MARK AND PERIOD, FINELY DECORATED WITH LANDSCAPE AND POEMS BY WANG YETING SEAL OF THE ARTIST, H: 16 CM.

汪野亭 粉彩山水題詩小瓶(民國 洪憲年製)

**16**A FINE AND RARE FAMILLE-ROSE AND ENAMEL DECORATED INKSTAND, HONGXIAN MARK AND PERIOD, FINELY DECORATED WITH LANDSCAPE AND POEMS BY WANG YETING WITH SEAL OF THE ARTIST, 2 X 8 X 4 CM. 汪野亭 粉彩山水題詩墨床(民國 洪憲年製)