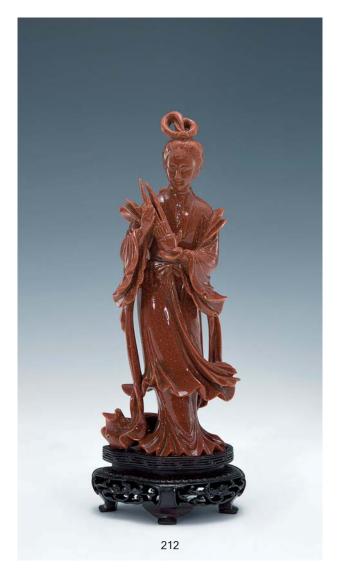

K\$10,000-20,000



**204** A ZITAN FOUR TIER BOX AND COVER, 33 X 18.5 X 21.5 CM. 紫檀提盒一個

HK\$6,000-8,000



**205** A MAPLE WOOD BOX AND COVER, 27 X 14.5 X 3.5 CM. 楓木文房盒

HK\$6,000-8,000







206 A GROUP OF TWO BOXWOOD FIGURES OF TWO IMMORTALS, H: 20 & 20.5 CM. 黃揚木人物漢鐘離及鐵拐李

HK\$4,000-6,000

**207** A SET OF TWO BOXWOOD FIGURES OF LUOHANS, H: 19 CM. 黄楊木人物二件

HK\$4,000-6,000

**208** A BOXWOOD CARVING GROUP OF OLD MAN AND BOY, H: 24.5 CM. 黄楊木刻漁翁童子件

HK\$4,000-6,000



**209** TWO BOXWOOD FIGURES OF MAIDEN AND OLD MAN, H: 8 & 16.5 CM. 黄揚木人物仕女二件及人物

HK\$4,000-6,000



210 A PAIR OF CARVED BOXWOOD BOOKENDS, EACH FINELY CARVED WITH SCHOLAR AND ATTENDANTS, 16.3 X 19 CM. 黃楊木透雕人物書立

HK\$6,000-8,000



**211**A SET OF EIGHT BOXWOOD
FIGURES OF CHILDREN, H: 8 TO 13 CM.
黄楊木童子八件

HK\$10,000-15,000











**212** A CARVED VENUS STONE CARVING OF MAIDEN, H: 19.5 CM. 金星石雕仕女

HK\$6,000-8,000

**213**A CARVED JADEITE FIGURE OF A MAIDEN, QING DYNASTY, H: 44.5 CM. 清 翡翠刻仕女立像

HK\$20,000-30,000

**214** AN INSIDED PAINTED CRYSTAL SNUFF BOTTLE BY GU QUN, H: 6.5 CM. 顧群作品 仿自怡子黃忠內畫煙壺

HK\$2,000-3,000



215 A YELLOW JADE SEAL, QING DYNASTY, FINELY CARVED WITH AN ELEPHANT AT THE TOP OF THE SEAL, 1.9 X 1.5 X 5.5 CM. 清 黃玉刻太平有象方印章

HK\$6,000-8,000



**216** A CHICKEN BLOOD STONE SEAL, 1.4 X 1.4 X 4 CM. 雞血石方印章

HK\$2,000-3,000





**217** A PAIR OF CHICKEN BLOOD STONE SEALS, 1.9 X 1.9 X 9.2 CM. 雞血石方印章一對

HK\$4,000-6,000



**218** A CHICKEN BLOOD STONE SEAL, 2.6 X 2.6 X 9.2 CM. 雞血石方印章

HK\$4,000-6,000



**219**A GROUP OF TWO SOAPSTONE SEALS, H: 4.5 & 5 CM. 壽山山子二件



HK\$6,000-8,000







220