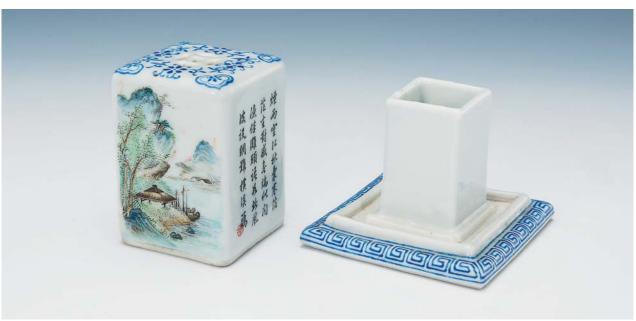

19
A FINE AND RARE FAMILLE-ROSE INKSTONE AND COVER, HONGXIAN MARK AND PERIOD, THE COVER FINELY DECORATED WITH LANDSCAPE BY WANG YETING WITH SIGN AND SEAL OF THE ARTIST, 4 X 10 X 8 CM. 汪野亭 粉彩山水題詩硯台盒(民國 洪憲年製)