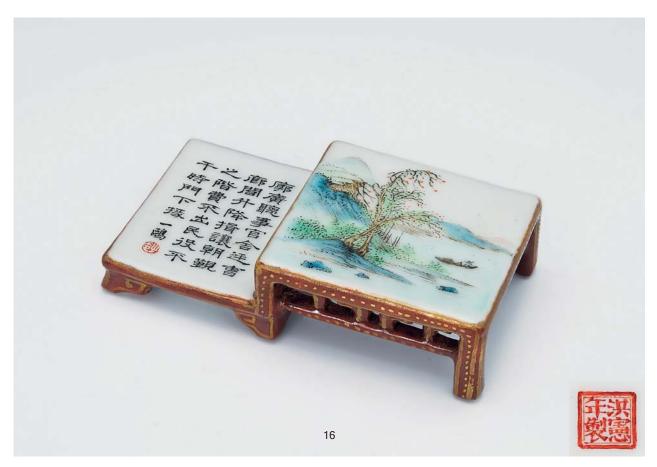

15
A FINE AND RARE FAMILLE-ROSE VASE, HONGXIAN MARK AND PERIOD, FINELY DECORATED WITH LANDSCAPE AND POEMS BY WANG YETING SEAL OF THE ARTIST, H: 16 CM.

汪野亭 粉彩山水題詩小瓶(民國 洪憲年製)

**16**A FINE AND RARE FAMILLE-ROSE AND ENAMEL DECORATED INKSTAND, HONGXIAN MARK AND PERIOD, FINELY DECORATED WITH LANDSCAPE AND POEMS BY WANG YETING WITH SEAL OF THE ARTIST, 2 X 8 X 4 CM. 汪野亭 粉彩山水題詩墨床(民國 洪憲年製)