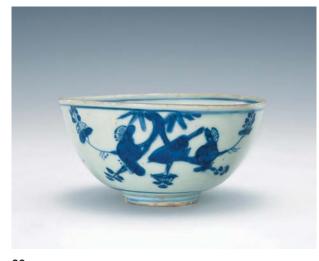

## Lot 32-84 from an Oversea's Collector

**32** A BLUE AND WHITE CUP, KANGXI MARK AND PERIOD, FINELY DECORATED WITH FISH AND SEAWEED, 8.2 X 5 CM. 康熙 青花魚藻紋杯

A BLUE AND WHITE BOWL, LATE 14TH CENTURY, FINELY DECORATED WITH FLOWERS AND BIRDS, D: 11.5 CM. 晚明 青花花鳥紋碗