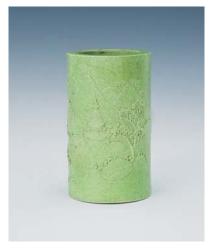

HK\$13,000-23,000

HK\$2,000-3,000

HK\$3,000-4,000

**69** A MOULDED WHITE GLAZED FIGURE OF KONG MING, H: 19.5 CM. 白瓷雕塑孔明

**70** A DEHUA WHITE GLAZED BEAKER VASE, H: 44 CM. 德化 白釉花觚連座

HK\$6,000-8,000 HK\$3,000-4,000