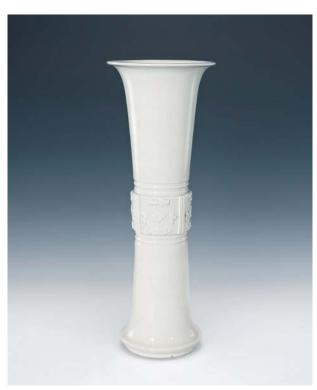

光緒 仿康熙青花山水紋盤

HK\$1,000-2,000

**124**A BLUE AND WHITE FLOWER POT, 19TH CENTURY, FINELY DECORATED WITH LOTUS SCROLL, H: 15 CM. 嘉慶 青花纏枝花卉紋花盆

HK\$2,000-3,000

HK\$3,000-4,000

125 A BLUE AND WHITE FLOWER POT, 19TH CENTURY, FINELY DECORATED WITH RUYI HEAD AND CLUSTER OF FLOWERS, H: 18 CM. 十九世紀 青花米通青花如意吉祥紋花盆