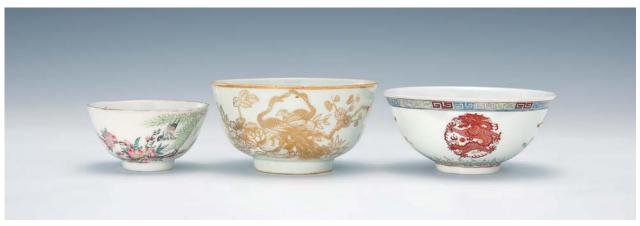

184 A PAIR OF EMBELLISHED HARDSTONE WOODEN WALL PANEL, 35 X 118.5 CM. 紅木嵌玉石博古紋掛屏一對

HK\$6,000-8,000

185 A PAIR OF ROSEWOOD ANTIQUE STANDS, CIRCA 70', 76 X 50.5 CM. 七十年代 紅木錦架一對

HK\$5,000-7,000

Paidegao

**186** A BAMBOO BRUSHPOT, FINELY CARVED WITH THE THREE STARGODS, 15.5 X 20.5 CM. 竹刻福祿壽筆筒