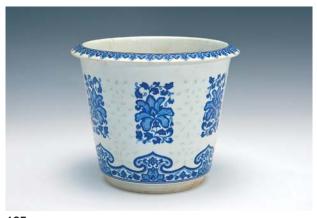

HK\$2,000-3,000

A FAMILLE-ROSE FLOWER POT, REPUBLIC OF CHINA, FINELY DECORATED WITH FLOWERS, H: 19 CM. 民國 粉彩花卉紋花盆

HK\$1,500-2,500

119 A FAMILLE-ROSE FLOWER POT, REPUBLIC OF CHINA, FINELY DECORATED WITH CHICKEN, H: 15 CM. 民國 粉彩雞紋花盆

HK\$1,500-2,500

**120** A BLUE AND WHITE JAR, KANGXI PERIOD, FINELY DECORATED WITH LANDSCAPE, 24 X 42.5 CM. 康熙 青花山水紋罐

HK\$9,000-12,000

**121** A BLUE AND WHITE JAR, 16TH CENTURY, FINELY DECORATED WITH LOTUS SCROLL, H: 21.5 CM. 晚明 青花纏枝蓮紋罐