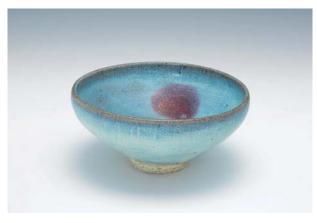

HK\$1,500-2,500

**132** A MOULDED YINGQING PHOENIX BOWL, SONG DYNASTY, D: 17 CM. 南宋 影青鳳紋碗

HK\$1,500-2,500

133 A JUNYAO GLAZED BOWL, YUAN DYNASTY, 16 X 8 CM. 元 鈞紅釉碗 HK\$3,000-4,000

**134**A SET OF THREE JIANYAO TEAPOT BOWLS, SONG DYNASTY, 11 X 5, 11 X 4 & 10 X 4.5 CM. 宋 建窯茶碗三件

HK\$1,500-2,500

**135** A GROUP OF THREE JIANYAO BOWLS, SONG DYNASTY, 8.5 X 3 TO 9.5 X 3 CM. 宋 建窯茶碗三件

HK\$1,500-2,500

**136** A YINGQING STATUE OF GUANYIN, SONG DYNASTY, 17.5 X 22 CM. 宋 影青觀音掛龕

HK\$6,000-8,000