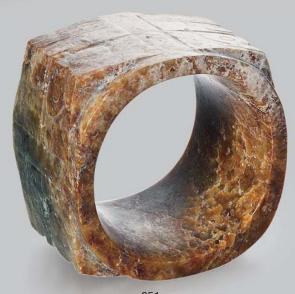

古玉琮

HK\$4,000-6,000

AN ARCHAIC CALCIFIED BROWNISH JADE CONG, 7 X 7 X 5.3 CM. 古玉琮

HK\$6,000-8,000

250

A RUSSET WHITE JADE RUYI CARVED WITH CHILONG, 5.5 CM. 白玉巧色龍紋如意件

HK\$3,000-4,000