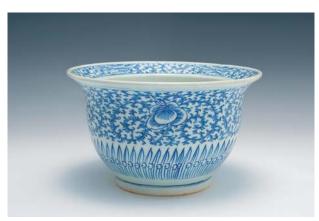

HK\$2,000-3,000

A FAMILLE-ROSE FLOWER POT, REPUBLIC OF CHINA, FINELY DECORATED WITH FLOWERS, H: 19 CM. 民國 粉彩花卉紋花盆

HK\$1,500-2,500

119 A FAMILLE-ROSE FLOWER POT, REPUBLIC OF CHINA, FINELY DECORATED WITH CHICKEN, H: 15 CM. 民國 粉彩雞紋花盆

HK\$1,500-2,500

**120** A BLUE AND WHITE JAR, KANGXI PERIOD, FINELY DECORATED WITH LANDSCAPE, 24 X 42.5 CM. 康熙 青花山水紋罐

HK\$9,000-12,000

**121** A BLUE AND WHITE JAR, 16TH CENTURY, FINELY DECORATED WITH LOTUS SCROLL, H: 21.5 CM. 晚明 青花纏枝蓮紋罐