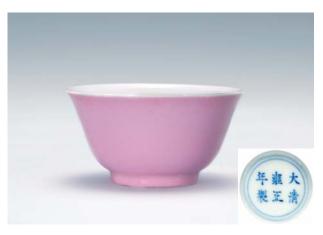

HK\$5,000-7,000

HK\$40,000-60,000

34 A BLUE AND WHITE BRUSHPOT, QING DYNASTY, FINELY CARVED WITH LANDSCAPE AND FIGURES, 21 X 17.5 CM. 清 青花山水人物大筆筒

HK\$70,000-90,000

A ROSE-PINK CUP, YONGZHENG MARK, QING DYNASTY, 6.5 X 3.5 CM. 清 雍正款 胭脂紅小杯