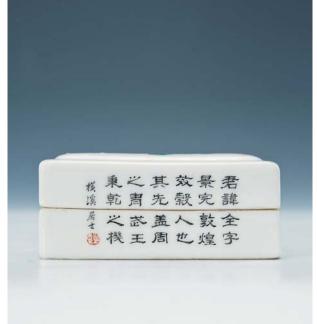

HK\$60,000-80,000

17
A FINE AND RARE FAMILLE-ROSE WRIST-REST, HONGXIAN MARK AND PERIOD, FINELY DECORATED WITH LANDSCAPE AND POEMS BY WANG YETING WITH SEAL OF THE ARTIST, 2 X 11 X 9 CM.
汪野亭 粉彩山水題詩臂擱(民國 洪憲年製)