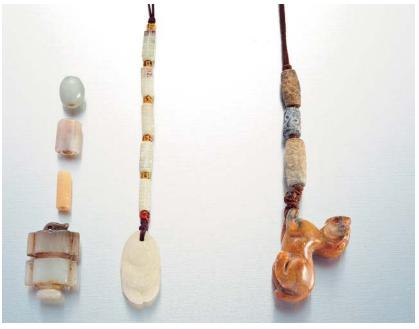

2 CM. 松石大吉珮

HK\$1,000-2,000



**286**A GROUP OF THREE JADE CARVINGS INCLUDING A CARVED "TAO TIE" MARK PLAQUE, A MYTHICAL BEAST PENDANT AND A CELADON JADE TWELVE ZODIAC RING, H: 4.9 TO 5.4 CM. 古玉十二生肖環及青玉獸及饕餮紋串



**287**A GROUP OF THREE JADE CARVINGS INCLUDING A JADE AXE PENDANT, A BOY PENDANT AND A SILK WORM PENDANT, H: 4.2 TO 6 CM. 白玉蠶紋串,福紋葉件及童子珮

Paidegao HK\$5,000-7,000



288 A CELADON JADE HORSE, H: 7.4 CM. 清 青玉馬

壽山石印章 HK\$4,000-6,000

HK\$2,000-3,000

HK\$2,000-3,000



**290** A CARVED JADE PLAQUE, FINELY CARVED WITH A BOY AT PLAY, 5 X 7 CM. 青玉童子牌



A CARVED FIGURE PLAQUE, H: 7.3 CM. 青玉人臉珮

HK\$2,000-3,000



292 A CELADON JADE BI, H: 7.4 CM. 青玉素身環

293 A CALCIFIED JADE PLAQUE, FINELY CARVED WITH FLOWERS AND BIRDS WITH CHINESE CHARACTERS, 5 X 8 CM. 同喜花鳥龍紋牌

HK\$4,000-6,000







**298**SMALL PIECES OF JADE DISPLAY, H: 1.4 TO 3 CM. 白玉多寶串及碎玉件

299 A JADE MYTHICAL BEAST WITH JADE RODS, H: 1.4 TO 4 CM. 古玉瑞獸勒子多寶串

HK\$4,500-5,500

HK\$4,000-6,000

### 294 A GROUP OF FOUR JADE CARVINGS INCLUDING A DRAGON BI, TWO JADE RINGS AND A PENDANT WITH JADE BEADS, H: 3.5 TO 6.2 CM. 士工名籍史,辩如素良辟,理及

古玉多寶串,龍紋素身璧,環及 白玉龍紋環

HK\$5,000-7,000

295

A JADE ROD AND A JADE DOUBLE RING WITH A PENDANT, H: 4 TO 4.8 CM.

古玉串飾及勒子

HK\$4,000-6,000

296

A CELADON JADE FIGURE OF AN IMMORTAL TIE GUAILI, H: 6.5 CM. 青玉鐵拐李掛件

HK\$3,000-4,000

297

A CALCIFIED JADE FIGURE, H: 6.9 CM 水銀滲翁仲件

HK\$3,000-4,000





**300** A FAMILLE-ROSE PLAQUE STYLE OF WANG KUNRONG, FINELY DECORATED WITH WINTER LANDSCAPE AND FRAMED, 36 X 25 CM. 汪昆榮款 粉彩雪景山水人物題詩掛屏

HK\$4,000-6,000