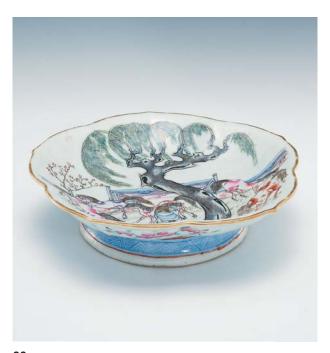

**25** A FAMILLE-ROSE PLAQUE BY CHENG YITING, FINELY DECORATED WITH PINE AND CRANES, 25.5 X 39 CM. 程意亭 粉彩松鶴富貴圖瓷板

HK\$300,000-500,000

程意亭(1895-1948):原名程體孚,別名甫,藝名翥山樵子、洎山山民,齋名佩古,江西省樂平縣人,祖居樂平縣城南門外大碼頭官路口程家。程意亭對中國畫和瓷畫顏料的漂研製作,也積累了豐富的經驗, 畫面上的色彩富麗古雅,兼有豪壯和柔美的格調,對後世產生了廣泛的影響。 題識:嫩畏人看損 嬌疑日炙消 仿新羅山人巨幅一角 甲戌(1934)冬月程意亭寫於珠山