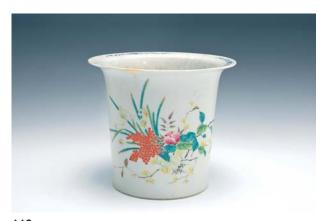

HK\$2,000-3,000

HK\$6,000-8,000

108 A FAMILLE-ROSE FLOWER POT, REPUBLIC OF CHINA, FINELY DECORATED WITH LANDSCAPE AND INSCRIPTIONS, H: 14 CM. 民國 余煥章 粉彩山水題詩紋花盆

110 A FAMILLE-ROSE FLOWER POT, REPUBLIC OF CHINA, FINELY DECORATED WITH FLOWERS AND BIRDS WITH INSCRIPTIONS, BY YUAN LIANGYUN, H: 15 CM. 民國 袁亮雲 粉彩花鳥題詩紋花盆