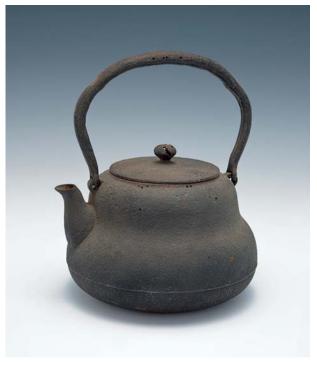

184 A PAIR OF EMBELLISHED HARDSTONE WOODEN WALL PANEL, 35 X 118.5 CM. 紅木嵌玉石博古紋掛屏一對

HK\$6,000-8,000

185 A PAIR OF ROSEWOOD ANTIQUE STANDS, CIRCA 70', 76 X 50.5 CM. 七十年代 紅木錦架一對

HK\$5,000-7,000

Paidegao

**186** A BAMBOO BRUSHPOT, FINELY CARVED WITH THE THREE STARGODS, 15.5 X 20.5 CM. 竹刻福祿壽筆筒