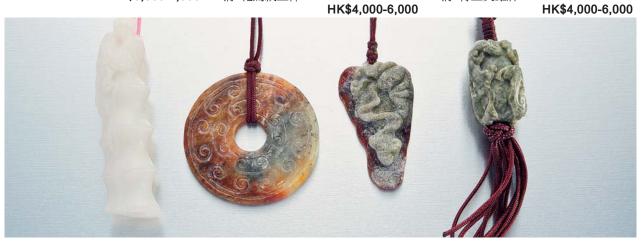

**269**A JADE PENDANT OF EAGLE, 3 X 5.2 CM.
清青玉英雄牌

**270**A GROUP OF FOUR JADE CARVINGS INCLUDING A BAMBOO AND MONKEY, A CARVED BI, A BAT AND LEAVE, H: 3 TO 7 CM. 玉竹猴紋珮,蠶紋珮,蝠紋葉紋珮及四龍紋珠

 $\ensuremath{\mathbf{271}}$  A GROUP OF THREE JADE PENDANTS, H: 3.6 TO 5.4 CM.

**272** A CALCIFIED JADE "DRAGON" PLAQUE, H: 6 CM. 青玉雙龍紋珮

古玉勒子,龍首勒子及斧件

HK\$3,500-4,500

HK\$2,000-3,000

**273**A GROUP OF THREE JADE PENDANTS INCLUDING BUDDHA PENDANT, FIGURE PENDANT AND A PINE AND CANE CARVING, H: 3.8 TO 5.6 CM. 古玉翁仲件,松鶴件及佛龕件

**274** A CELADON JADE CARVING OF DRAGON, QING DYNASTY, H: 5.9 CM. 清 青玉龍紋珮

HK\$4,000-6,000

HK\$3,000-4,000

A GROUP OF FOUR JADE CARVINGS INCLUDING A JADE "LEZI", TWO CATS, MYTHICAL BEAST AND A BLACK JADE PENDANT, H: 3.6 TO 5 CM. 白玉雙歡件,青玉勒子,瑞獸件及黑玉瑞獸串