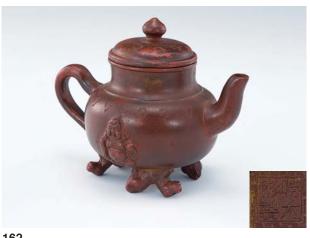

**150**A SET OF FOUR YIXING TEAPOTS STYLE OF DIFFERENT ARTISTS, GU JINGZHOU, ZHOU GUIZHEN, SHAO XUMAO AND WANG SHIGENG, H: 8.5 X 10.5 CM. 顧景舟款 宜興竹紋題詩壺,周桂珍製款 梅花題詩壺,邵旭茂製款 宜興山水題詩壺及王石耕款 宜興茶壺

HK\$4,000-6,000