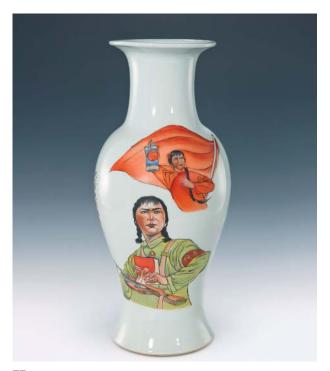

HK\$10,000-20,000

43 A FAMILLE-ROSE "CORAL RED FISH" DECORATED BOWL, DAOGUANG MARK AND PERIOD, 14.5 X 6.3 CM. 道光 外粉彩魚藻紋內花卉紋碗

HK\$60,000-80,000

A YELLOW GLAZED BOWL, DAOGUANG MARK AND PERIOD, 14.5 X 6.5 CM. 道光 黃釉碗

HK\$6,000-8,000

77 A FAMILLE-ROSE VASE, CIRCA 70', FINELY DECORATED WITH SOLDIERS AND INSCRIPTIONS, H: 46.5 CM. 文革民兵紅燈記《毛主席語錄》瓶

HK\$10,000-20,000

78 A FAMILLE-ROSE VASE, WANG QI MARK, FINELY DECORATED WITH FIGURE, H: 28 CM. 王琦款 粉彩人物瓶