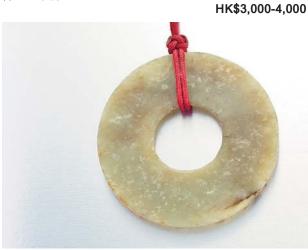

# 245 A GROUP OF SIX JADE PENDANTS, H: 2.5 TO 3.5 CM. 古玉六件

HK\$4,000-6,000

**246**TWO JADE SEALS AND A SPINACH
GREEN JADE BELT BUCKLE, H: 3.4 TO 6.5 CM.

白玉龜紋印,白玉瑞獸印及碧玉龍勾

HK\$5,000-7,000

247 A CARVED JADE BI, D: 9.5 CM. 蠶紋玉璧