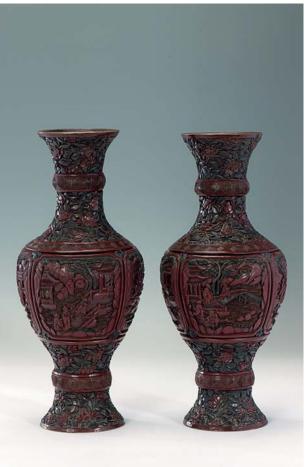

HK\$5,000-7,000

189 A ZITAN WOODEN STAND, H: 17 CM. 紫檀雕花插

190 A CARVED ZITAN BRUSHPOT, QING DYNASTY, CARVED IN THE FOUR OF TREE TRUNK, H: 7 CM. 清 紫檀樹幹筆筒

191 A CARVED ZITAN VASE, QING DYNASTY, H: 11 CM. 清 紫檀瓶