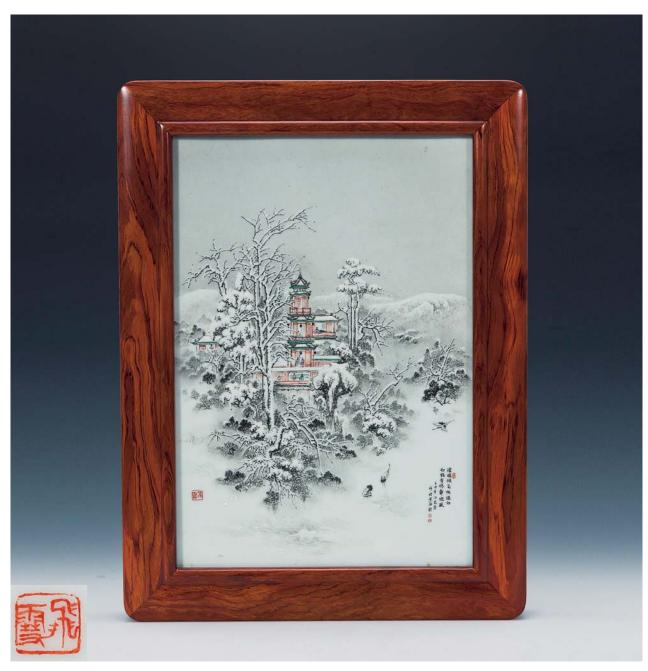

**300** A FAMILLE-ROSE PLAQUE STYLE OF WANG KUNRONG, FINELY DECORATED WITH WINTER LANDSCAPE AND FRAMED, 36 X 25 CM. 汪昆榮款 粉彩雪景山水人物題詩掛屏

HK\$4,000-6,000