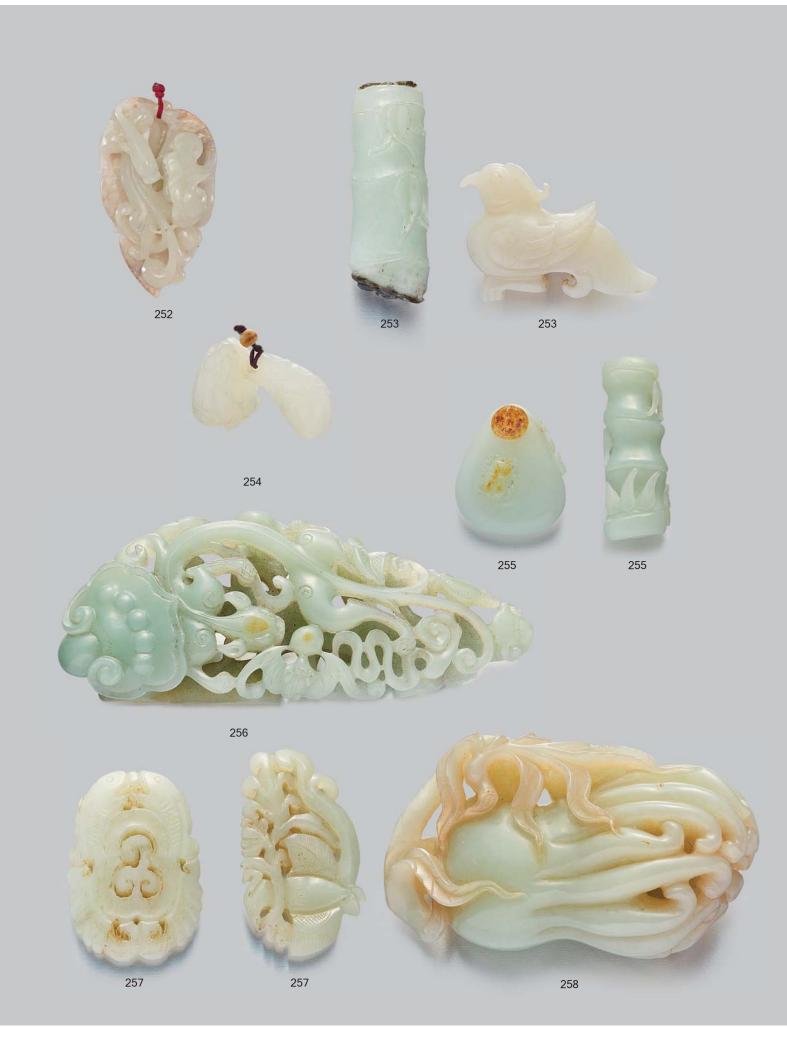

古玉琮

HK\$4,000-6,000

AN ARCHAIC CALCIFIED BROWNISH JADE CONG, 7 X 7 X 5.3 CM. 古玉琮

HK\$6,000-8,000

250

A RUSSET WHITE JADE RUYI CARVED WITH CHILONG, 5.5 CM. 白玉巧色龍紋如意件

HK\$3,000-4,000

### 253

A SET OF TWO WHITE JADE CARVINGS OF BAMBOO AND BIRD, H: 5.3 & 6 CM. 白玉竹紋件及鳥件

HK\$3,000-4,000

### 254

A WHITE JADE PENDANT GROUP OF FRUIT AND FOOD, H: 4 CM. 白玉瓜果件

HK\$6,000-8,000

### 255

A CARVED WHITE JADE "BAMBOO" PENDANT AND A "DOUBLE COIN RUYI" PENDANT, H: 3.7 X 5.2 CM. 白玉竹節紋件及白玉金錢如意件

HK\$4,000-6,000

# 256

A RETICULATED WHITE JADE RUYI SCEPTRE, H: 12.5 CM. 白玉透雕如意件

HK\$6,000-8,000

## 257

A GROUP OF TWO JADE PENDANTS, H: 5.8 & 6.4 CM. 白玉透雕珮二件

HK\$4,000-6,000

### 258

A WHITE JADE FIGURE CITRON, H: 10 CM. 白玉佛手件

HK\$6,000-8,000

### 259

A GROUP OF TWENTY-NINE PIECES WHITE JADE PLAQUES BUTTONS PENDANTS, H: 1.5 TO 15 CM.

白玉鈕扣刻桃、蟬、蝙蝠型等共二十 件,白玉透雕花件五件及花片四件

HK\$3,000-4,000

**260** TWO JADE PENDANTS, H: 4.9 CM TO 6 CM. 青紅玉龍紋珒及黃玉勒子

HK\$2,500-3,500