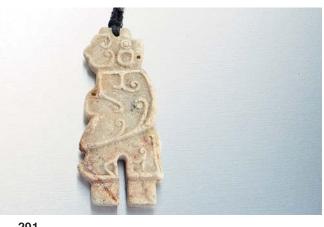

# **220**A CARVED WHITE JADE BELT BUCKLE, TANG DYNASTY, FINELY CARVED WITH A DANCING FIGURE, 4.5 X 4.3 CM. 唐 青白玉刻題琴舞人帶飾

HK\$6,000-8,000

**221** A JADE BI, SONG DYNASTY, D: 5.4 CM. 宋 蠶紋璧 **HK\$4,000-6,000** 