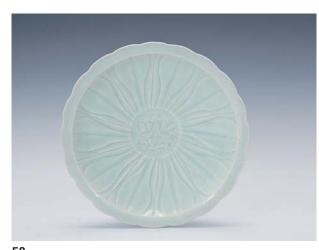

HK\$10,000-20,000

**57** A WHITE GLAZED BOWL, D: 14.5 CM. 刑窯白釉碗

HK\$2,000-3,000

HK\$5,000-7,000

A YINGQING GLAZED DISH, D: 18 CM. 影青釉葵花卉紋口盤

HK\$3,000-4,000

A MOULDED DING WARE PHOENIX BOWL, D: 18.5 CM. 定窯印花鳳紋碗 HK\$1,000-2,000