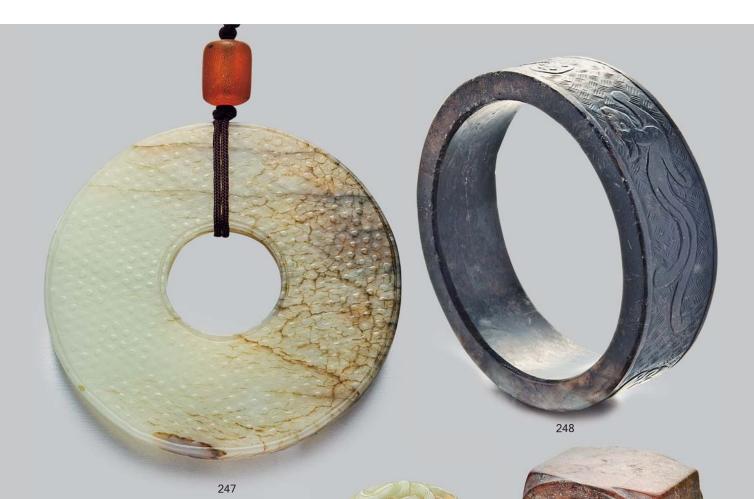

# 245 A GROUP OF SIX JADE PENDANTS, H: 2.5 TO 3.5 CM. 古玉六件

HK\$4,000-6,000

**246**TWO JADE SEALS AND A SPINACH
GREEN JADE BELT BUCKLE, H: 3.4 TO 6.5 CM.

白玉龜紋印,白玉瑞獸印及碧玉龍勾

HK\$5,000-7,000

247 A CARVED JADE BI, D: 9.5 CM. 蠶紋玉璧

HK\$4,000-6,000

**248** A CARVED JADE BANGLE, D: 8 CM. 古玉龍紋手鐲

HK\$4,000-6,000

249

A GREYISH JADE BELT BUCKLE, FINELY CARVED WITH CHILONG, 4.7 X 1 CM. 灰玉透雕龍紋帶扣

HK\$2,500-3,500

250 A BROWNISH JADE CONG, 5 X 5 X 4.5 CM.