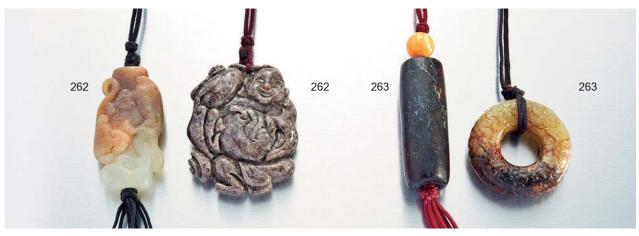

HK\$3,000-4,000

**261** A CARVED CALCIFIED JADE ROD, H: 7 CM. 玉珒件

HK\$3,000-4,000

**262** A CARVED LAUGHING BUDDHA AND A CELADON JADE PENDANT, H: 3.6 TO 5 CM. 古玉龍紋珮及大肚佛件

**263** A GROUP OF TWO JADE CARVINGS INCLUDING A BIT AND A ROD, H: 4.6 TO 4.8 CM. 古玉蠶紋環及勒子

HK\$2,500-3,500

**264**A GROUP OF FIVE CARVINGS INCLUDING A TOAD, FISH, CHILONG RING, DOUBLE GOURD AND MYTHICAL BEAST, H: 2.5 TO 5.8 CM. 古玉金蟬件,魚件,大吉件,環及玉獸件

C88 Paidegao HK\$7,000-9,000

**265**A GROUP OF THREE JADE CARVINGS INCLUDING TWO JADE FIGURES AND DRAGON PENDANT, H: 3.8 TO 6.4 CM. 翁仲件兩件及龍紋珮