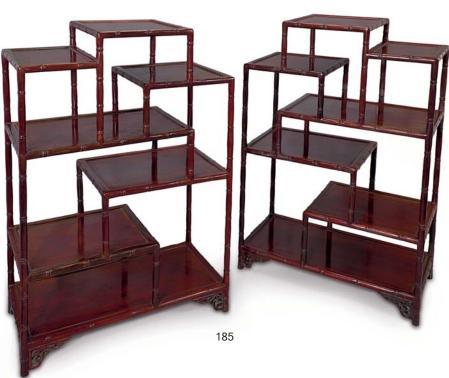

184 A PAIR OF EMBELLISHED HARDSTONE WOODEN WALL PANEL, 35 X 118.5 CM. 紅木嵌玉石博古紋掛屏一對

HK\$6,000-8,000

185 A PAIR OF ROSEWOOD ANTIQUE STANDS, CIRCA 70', 76 X 50.5 CM. 七十年代 紅木錦架一對

HK\$5,000-7,000

Paidegao

**186** A BAMBOO BRUSHPOT, FINELY CARVED WITH THE THREE STARGODS, 15.5 X 20.5 CM. 竹刻福祿壽筆筒