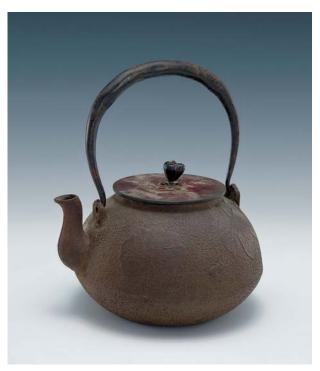

HK\$28,000-35,000

180 AN IRON KETTLE, MEJI PERIOD, 19TH CENTURY, FINELY CARVED WITH MAPLE LEAVES, 18 X 20 CM. 日本明治 二重打鐵刻楓葉紋湯沸 (內刻阪和電鐵施工紀念一大倉土木株式會社)

**181** AN IRON KETTLE, 19TH CENTURY, 17 X 20 CM. 日本江戶南部盛久二重打鐵湯沸