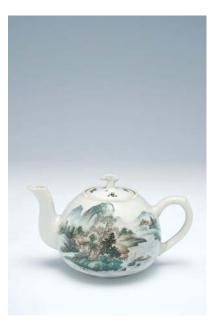

HK\$2,000-3,000

A FAMILLE-ROSE FLOWER POT, REPUBLIC OF CHINA, FINELY DECORATED WITH FLOWERS, H: 19 CM. 民國 粉彩花卉紋花盆

HK\$1,500-2,500

119 A FAMILLE-ROSE FLOWER POT, REPUBLIC OF CHINA, FINELY DECORATED WITH CHICKEN, H: 15 CM. 民國 粉彩雞紋花盆