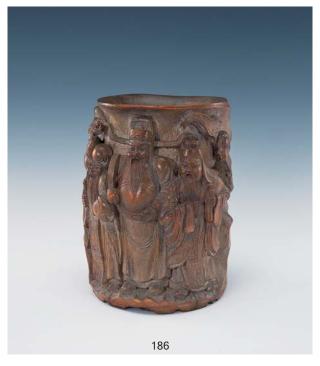

HK\$3,000-4,000

**187** A SET OF TWO AGARWOOD BEAD BRACELETS, L: 13 CM. 沉香手串二件

HK\$4,000-6,000

188 A PAIR OF CINNABAR LACQUER ON COPPER VASES, QIANLONG MARK, REPUBLIC OF CHINA, EACH FINELY CARVED WITH LANDSCAPE AND FIGURES, H: 31 CM. 民國 乾隆款 雙色銅胎紅漆瓶一對