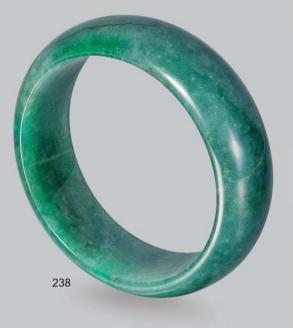

### 253

A SET OF TWO WHITE JADE CARVINGS OF BAMBOO AND BIRD, H: 5.3 & 6 CM. 白玉竹紋件及鳥件

HK\$3,000-4,000