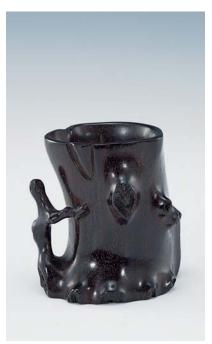

HK\$12,000-22,000

HK\$3,000-4,000

HK\$3,000-4,000

192 A BOXWOOD CARVING OF A MAIDEN, H: 26 CM. 黄楊木仕女

**193** A CARVED BLACKWOOD PEN REST, FINELY CARVED WITH BATS AND ROCK, 16 X 11 CM. 酸枝壽山福海筆乘

HK\$1,000-2,000