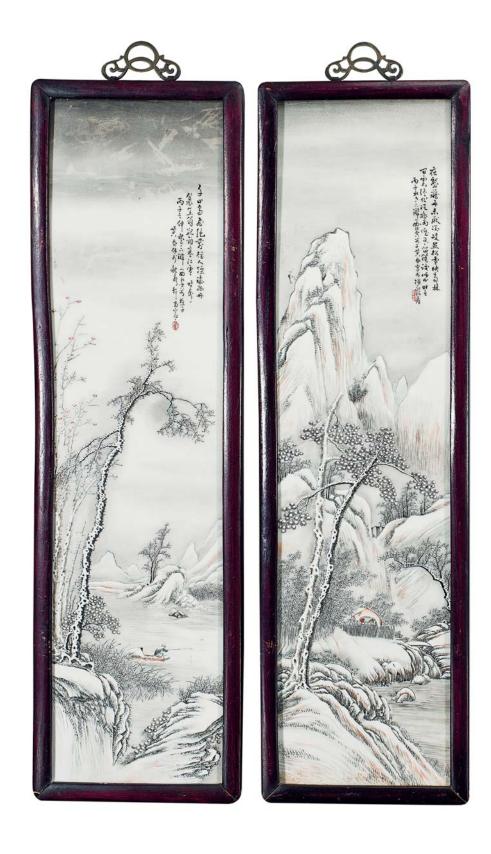

HK\$18,000-28,000

**24**A SET OF FOUR FAMILLE-ROSE PLAQUES WITH WOODEN FRAME BY HUANG HUN, EACH FINELY DECORATED WITH DIFFERENT SCENES OF SNOWSCAPE, 20.3 X 80.3 CM

黃昏 粉彩雪景山水四屏

HK\$200,000-400,000

黃昏:號空谷子,齋號秋水軒,江西南昌人,民國時期景德鎮彩瓷名家,擅粉彩山水,尤精粉彩雪景山水,畫風追崇清代山水畫家石濤,作品佈局遼闊,用色淡雅清麗,樹石氣勢磅礴,書法行草兼施,貫穿濃濃的書卷氣。黃昏與同時期珠山八友之一雪景山水畫家何許人共稱為雪景雙雄。