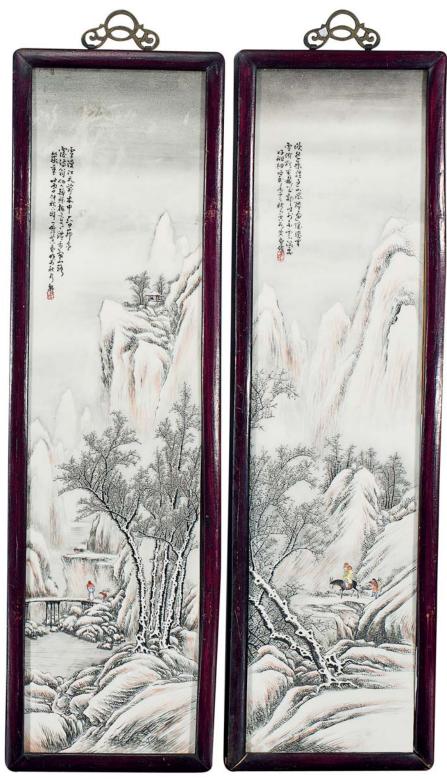

HK\$18,000-28,000

**24**A SET OF FOUR FAMILLE-ROSE PLAQUES WITH WOODEN FRAME BY HUANG HUN, EACH FINELY DECORATED WITH DIFFERENT SCENES OF SNOWSCAPE, 20.3 X 80.3 CM

黃昏 粉彩雪景山水四屏

HK\$200,000-400,000

黃昏:號空谷子,齋號秋水軒,江西南昌人,民國時期景德鎮彩瓷名家,擅粉彩山水,尤精粉彩雪景山水,畫風追崇清代山水畫家石濤,作品佈局遼闊,用色淡雅清麗,樹石氣勢磅礴,書法行草兼施,貫穿濃濃的書卷氣。黃昏與同時期珠山八友之一雪景山水畫家何許人共稱為雪景雙雄。