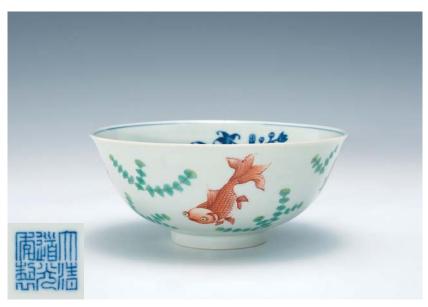

HK\$60,000-80,000

A YELLOW GLAZED BOWL, DAOGUANG MARK AND PERIOD, 14.5 X 6.5 CM. 道光 黃釉碗

HK\$35,000-45,000

45 AN AUBERGINE GLAZED INSISTED WITH "DRAGON AND FLAMING PEARL" BOWL, DAOGUANG MARK AND PERIOD, 15 X 6.5 CM. 道光 茄皮紫刻龍紋碗