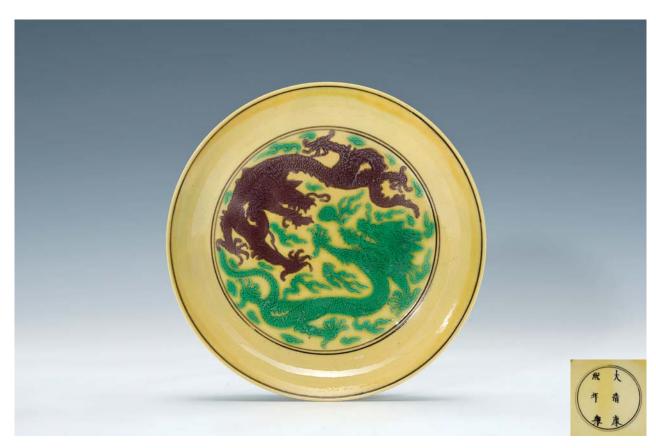

HK\$220,000-300,000

 ${f 38}$  A YELLOW-GROUND GREEN AND AUBERGINE ENAMEL DRAGON DISH, KANGXI MARK AND PERIOD, D: 25 CM. 康熙 黃地茄綠龍紋盤

HK\$45,000-65,000

 ${f 39}$  A COBALT BLUE GLAZED BOWL, GUANGXU MARK AND PERIOD, 17 X 6 CM.