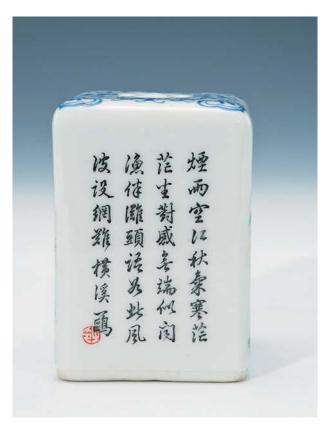

14
A FINE AND RARE FAMILLE-ROSE AND ENAMEL DECORATED SEAL BOX AND COVER, HONGXIAN MARK AND PERIOD, FINELY DECORATED WITH LANDSCAPE AND POEMS BY WANG YETING WITH SEAL OF THE ARTIST, H: 7 CM. 汪野亭 粉彩山水題詩印章蓋盒(民國 洪憲年製)