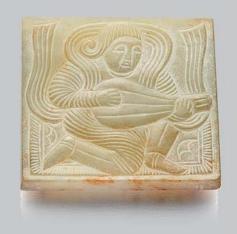

### 223

A RETICULATED WHITE JADE PLAQUE, YUAN DYNASTY, FINELY CARVED WITH A SCALY DRAGON, H: 8 CM.

元 白玉透雕龍紋牌

HK\$15,000-20,000