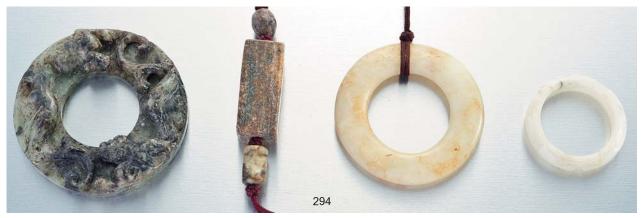

### 294 A GROUP OF FOUR JADE CARVINGS INCLUDING A DRAGON BI, TWO JADE RINGS AND A PENDANT WITH JADE BEADS, H: 3.5 TO 6.2 CM. 士工名籍史,辩如素良辟,理及

古玉多寶串,龍紋素身璧,環及 白玉龍紋環

HK\$5,000-7,000

295

A JADE ROD AND A JADE DOUBLE RING WITH A PENDANT, H: 4 TO 4.8 CM.