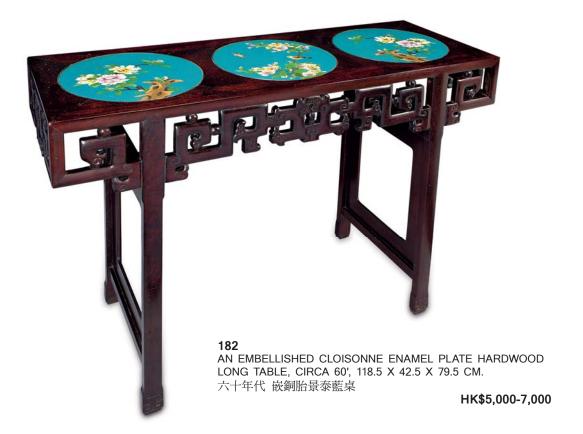

184 A PAIR OF EMBELLISHED HARDSTONE WOODEN WALL PANEL, 35 X 118.5 CM. 紅木嵌玉石博古紋掛屏一對

HK\$6,000-8,000

185 A PAIR OF ROSEWOOD ANTIQUE STANDS, CIRCA 70', 76 X 50.5 CM. 七十年代 紅木錦架一對

HK\$5,000-7,000

Paidegao

**186** A BAMBOO BRUSHPOT, FINELY CARVED WITH THE THREE STARGODS, 15.5 X 20.5 CM. 竹刻福祿壽筆筒