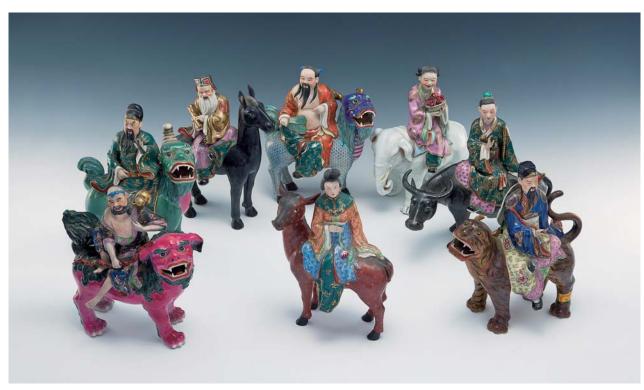

HK\$1,000-2,000

**82**A SET OF EIGHT FAMILLE-ROSE FIGURES OF IMMORTALS, 20 X 25.5 CM. 粉彩八仙人物一套八件

HK\$8,000-10,000

**83**A FAMILLE-ROSE STEM PLATE, TONGZHI MARK AND PERIOD, FINELY DECORATED WITH HORSES, 22 X 6 CM.