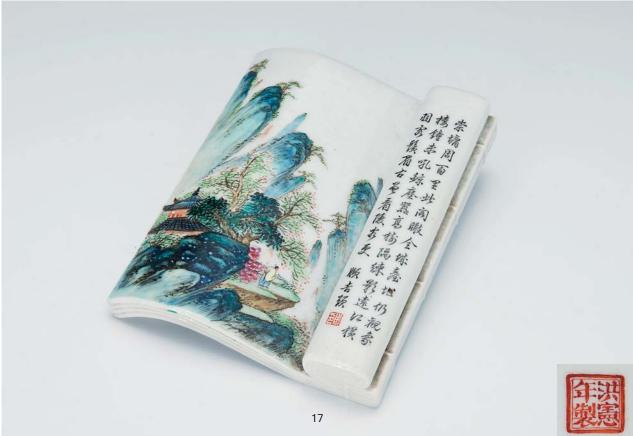

HK\$60,000-80,000

17
A FINE AND RARE FAMILLE-ROSE WRIST-REST, HONGXIAN MARK AND PERIOD, FINELY DECORATED WITH LANDSCAPE AND POEMS BY WANG YETING WITH SEAL OF THE ARTIST, 2 X 11 X 9 CM.
汪野亭 粉彩山水題詩臂擱(民國 洪憲年製)