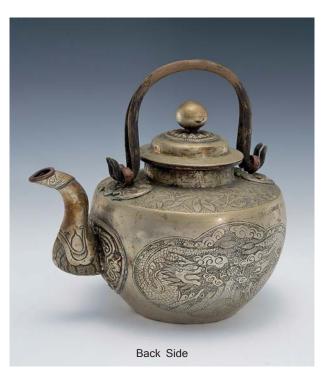

**150**A SET OF FOUR YIXING TEAPOTS STYLE OF DIFFERENT ARTISTS, GU JINGZHOU, ZHOU GUIZHEN, SHAO XUMAO AND WANG SHIGENG, H: 8.5 X 10.5 CM. 顧景舟款 宜興竹紋題詩壺,周桂珍製款 梅花題詩壺,邵旭茂製款 宜興山水題詩壺及王石耕款 宜興茶壺

HK\$4,000-6,000

**151**A SET OF FOUR YIZING TEAPOTS STYLE OF DIFFERENT ARTISTS, BAO YUETU, SHI YUNTANG, ETC, 15 X 9 TO 18 X 11 CM.

鮑月兔 宜興加彩青蛙壺,史雲棠製 宜興茶壺, 宜興紫沙壺兩個

HK\$4,000-6,000

**152** A DOUBLE DRUM YIXING TEAPOT, YOU CHUN MARK, H: 16 CM. 友春款 宜興紫砂孖壺