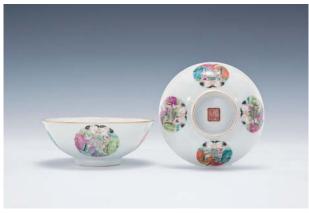

乾隆款 粉彩山水人物雙耳瓶

64 AN UNDERGLAZED FAMILLE-ROSE VASE, JING DE ZHEN MARK, FINELY DECORATED WITH FLORALS, H: 32 CM.

景德鎮款 釉下粉彩花卉紋瓶

65 A FAMILLE-ROSE VASE, HONGXIAN MARK, FINELY DECORATED WITH FIGURES, H: 25 CM. 洪憲款 粉彩人物瓶