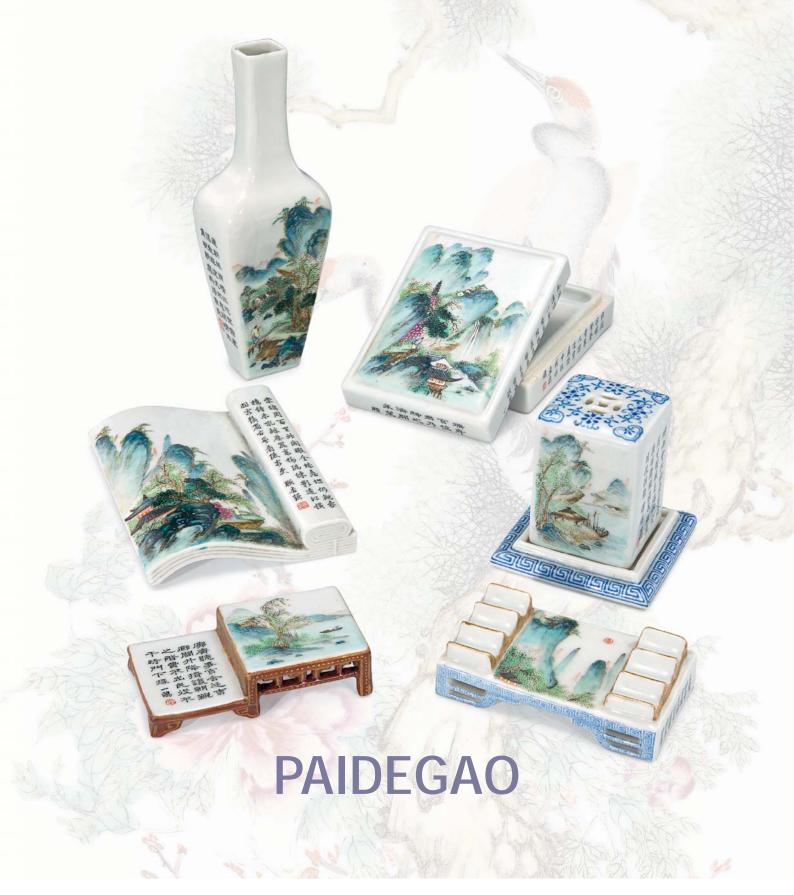

14
A FINE AND RARE FAMILLE-ROSE AND ENAMEL DECORATED SEAL BOX AND COVER, HONGXIAN MARK AND PERIOD, FINELY DECORATED WITH LANDSCAPE AND POEMS BY WANG YETING WITH SEAL OF THE ARTIST, H: 7 CM. 汪野亭 粉彩山水題詩印章蓋盒(民國 洪憲年製)

15
A FINE AND RARE FAMILLE-ROSE VASE, HONGXIAN MARK AND PERIOD, FINELY DECORATED WITH LANDSCAPE AND POEMS BY WANG YETING SEAL OF THE ARTIST, H: 16 CM.

汪野亭 粉彩山水題詩小瓶(民國 洪憲年製)

**16**A FINE AND RARE FAMILLE-ROSE AND ENAMEL DECORATED INKSTAND, HONGXIAN MARK AND PERIOD, FINELY DECORATED WITH LANDSCAPE AND POEMS BY WANG YETING WITH SEAL OF THE ARTIST, 2 X 8 X 4 CM. 汪野亭 粉彩山水題詩墨床(民國 洪憲年製)

HK\$60,000-80,000

17
A FINE AND RARE FAMILLE-ROSE WRIST-REST, HONGXIAN MARK AND PERIOD, FINELY DECORATED WITH LANDSCAPE AND POEMS BY WANG YETING WITH SEAL OF THE ARTIST, 2 X 11 X 9 CM.
汪野亭 粉彩山水題詩臂擱(民國 洪憲年製)

HK\$60,000-80,000

A FINE AND RARE FAMILLE-ROSE PEN-REST, HONGXIAN MARK AND PERIOD, FINELY DECORATED WITH LANDSCAPE AND POEMS BY WANG YETING WITH SEAL OF THE ARTIST, 2 X 9 X 5 CM. 汪野亭 粉彩山水題詩筆托檯(民國 洪憲年製)

19
A FINE AND RARE FAMILLE-ROSE INKSTONE AND COVER, HONGXIAN MARK AND PERIOD, THE COVER FINELY DECORATED WITH LANDSCAPE BY WANG YETING WITH SIGN AND SEAL OF THE ARTIST, 4 X 10 X 8 CM. 汪野亭 粉彩山水題詩硯台盒(民國 洪憲年製)