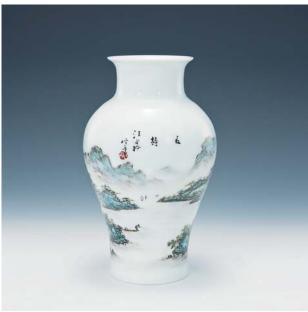

15
A FINE AND RARE FAMILLE-ROSE VASE, HONGXIAN MARK AND PERIOD, FINELY DECORATED WITH LANDSCAPE AND POEMS BY WANG YETING SEAL OF THE ARTIST, H: 16 CM.

汪野亭 粉彩山水題詩小瓶(民國 洪憲年製)

**16**A FINE AND RARE FAMILLE-ROSE AND ENAMEL DECORATED INKSTAND, HONGXIAN MARK AND PERIOD, FINELY DECORATED WITH LANDSCAPE AND POEMS BY WANG YETING WITH SEAL OF THE ARTIST, 2 X 8 X 4 CM. 汪野亭 粉彩山水題詩墨床(民國 洪憲年製)