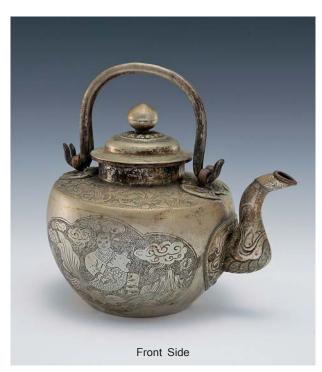

**150**A SET OF FOUR YIXING TEAPOTS STYLE OF DIFFERENT ARTISTS, GU JINGZHOU, ZHOU GUIZHEN, SHAO XUMAO AND WANG SHIGENG, H: 8.5 X 10.5 CM. 顧景舟款 宜興竹紋題詩壺,周桂珍製款 梅花題詩壺,邵旭茂製款 宜興山水題詩壺及王石耕款 宜興茶壺

HK\$4,000-6,000

**151**A SET OF FOUR YIZING TEAPOTS STYLE OF DIFFERENT ARTISTS, BAO YUETU, SHI YUNTANG, ETC, 15 X 9 TO 18 X 11 CM.

鮑月兔 宜興加彩青蛙壺,史雲棠製 宜興茶壺, 宜興紫沙壺兩個

HK\$4,000-6,000

**152** A DOUBLE DRUM YIXING TEAPOT, YOU CHUN MARK, H: 16 CM. 友春款 宜興紫砂孖壺