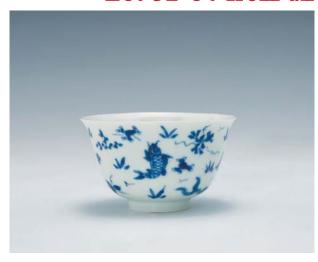

## Lot 32-84 from an Oversea's Collector

**32** A BLUE AND WHITE CUP, KANGXI MARK AND PERIOD, FINELY DECORATED WITH FISH AND SEAWEED, 8.2 X 5 CM. 康熙 青花魚藻紋杯

A BLUE AND WHITE BOWL, LATE 14TH CENTURY, FINELY DECORATED WITH FLOWERS AND BIRDS, D: 11.5 CM. 晚明 青花花鳥紋碗