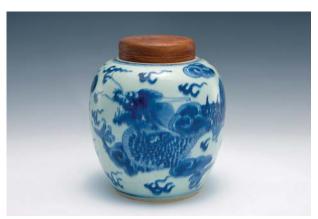

HK\$1,500-2,500

HK\$15,000-25,000

97 A GE-TYPE GLAZED VASE, 18TH CENTURY, H: 16 CM. 十八世紀 仿哥釉方瓶 HK\$2,000-3,000

98 A COPPER RED GLAZED FLOWER POT, H: 9 CM. 雍正 紅釉花盆

**99** A BLUE AND WHITE DISH, 18TH CENTURY, FINELY DECORATED WITH FLORALS, 26 X 4 CM. 十八世紀 青花花卉紋盤