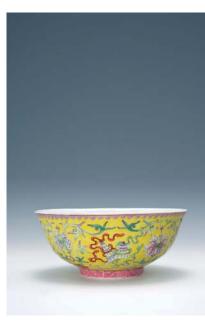

20 A FAMILLE-ROSE VASE BY WANG PINGSUN, FINELY DECORATED WITH LANDSCAPE WITH SIGN AND SEAL OF THE ARTIST, H: 22 CM. 汪平孫 粉彩山水紋觀音瓶

HK\$18,000-28,000

**21** A FINE AND RARE PAIR OF ENAMEL DECORATED VASES, HONGXIAN MARK AND PERIOD, EACH FINELY DECORATED WITH FLOWERS AND BIRDS, H: 25 CM. 民國 洪憲年製 琺瑯彩 花鳥紋瓶一對