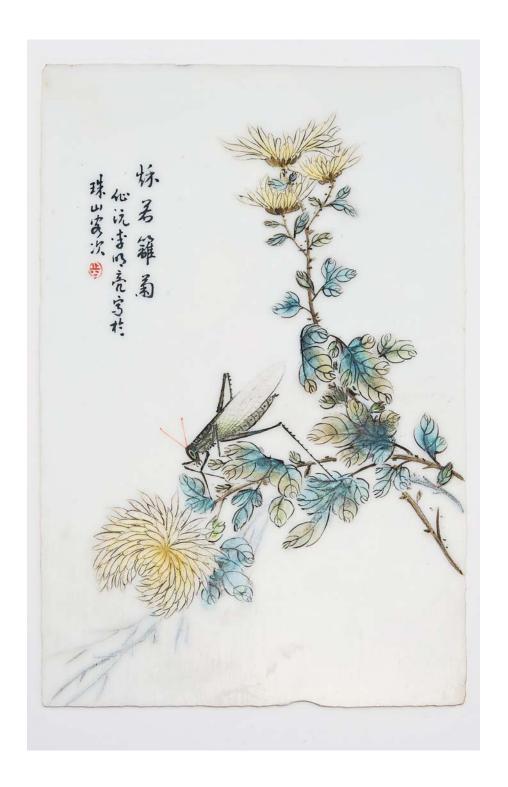

## Fine Chinese Ceramics & Works of Art

Friday, 26 July 2013 Hong Kong

13 A FAMILLE-ROSE PLAQUE BY LI MINGLIANG, FINELY DECORATED WITH CHRYSANTHEMUM AND MANTIS, 13.5 X 21 CM. 李明亮 粉彩「秋若籬菊」雛菊螳螂瓷板冊頁

HK\$20,000-30,000