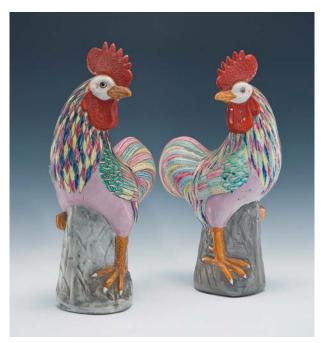

同治 粉彩畫馬高足盤

**84** A PAIR OF FAMILLE-ROSE CHICKENS, H: 34.5 CM. 粉彩公雞一對

HK\$1,000-2,000 HK\$2,000-3,000

**85** A CANTON ENAMEL DISH, 19TH CENTURY, FINELY DECORATED WITH BATS, D: 24 CM. 十九世紀 廣彩花籃福紋盤

**86** A GE-TYPE GLAZED DISH, 18TH CENTURY, 27 X 5.5 CM. 十八世紀 仿哥釉盤