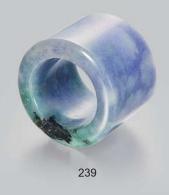

HK\$10,000-15,000

237

**238** A SPINACH GREEN JADE BANGLE, D: 6.8 CM. 碧玉手鐲

HK\$4,000-6,000

**239**A LAVENDER JADEITE THUMB RING, 3.4 X 2.5 CM.
紫翡翠班指

HK\$6,000-8,000

240 A WHITE JADE CARVING OF GROUP OF MONKEY AND HORSE, 5 X 3.8 CM. 242