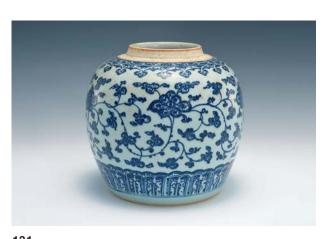

HK\$2,500-3,500

**122** A BLUE AND WHITE JAR, 18TH CENTURY, FINELY DECORATED WITH LOTUS, 24 X 20 CM. 雍正 青花纏枝蓮紋罐

**123**A BLUE AND WHITE DISH, KANGXI MARK, 19TH
CENTURY, FINELY DECORATED WITH LANDSCAPE, 20.5
X 3.5 CM.

光緒 仿康熙青花山水紋盤

HK\$1,000-2,000

**124**A BLUE AND WHITE FLOWER POT, 19TH CENTURY, FINELY DECORATED WITH LOTUS SCROLL, H: 15 CM. 嘉慶 青花纏枝花卉紋花盆

HK\$2,000-3,000

HK\$3,000-4,000

125 A BLUE AND WHITE FLOWER POT, 19TH CENTURY, FINELY DECORATED WITH RUYI HEAD AND CLUSTER OF FLOWERS, H: 18 CM. 十九世紀 青花米通青花如意吉祥紋花盆