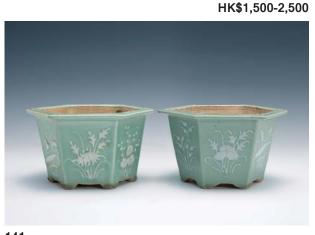

JIANYAO TEAPOT BOWLS, SONG DYNASTY, 11 X 5, 11 X 4 & 10 X 4.5 CM. 宋 建窯茶碗三件

HK\$1,500-2,500



**135** A GROUP OF THREE JIANYAO BOWLS, SONG DYNASTY, 8.5 X 3 TO 9.5 X 3 CM. 宋 建窯茶碗三件

HK\$1,500-2,500



**136** A YINGQING STATUE OF GUANYIN, SONG DYNASTY, 17.5 X 22 CM. 宋 影青觀音掛龕

HK\$6,000-8,000



**137** A LONGQUAN CELADON JAR, 19TH CENTURY, 11 X 7.5 CM. 十九世紀 龍泉釉蓋罐

HK\$1,000-2,000



138 A FAMILLE-ROSE JAR, A CORAL-RED EWER, AND A FAMILLE-ROSE EWER WITH COVER, 19TH CENTURY, H: 10.5, 12.5 & 14.5 CM. 十九世紀 雍正款 粉彩小罐,珊瑚紅酒壺及粉彩人物酒壺

139 A BLUE AND WHITE TEA CADDY AND BOWL, 19TH CENTURY, 17 X 7 CM & D: 13 CM. 十九世紀 青花描金茶葉罐及碗





A SET OF FOUR SCHOLAR OBJECTS INCLUDING A COPPER RED WATER POT, A GE-TYPE VASE AND TWO WASHERS, 18TH CENTURY, H: 4.5, 5 & 11 CM. 十八世紀 仿哥釉水洗兩個,梅瓶一個,紅釉水乘一個 HK\$6,000-8,000



A PAIR OF CELADON GROUND WHITE DECORATED FLOWER POTS, 19TH CENTURY, H: 12 CM. 十九世紀 豆青地反白花卉紋六角盤一對

HK\$3,000-4,000



A FAMILLE-ROSE WATER POT AND A GREEN GLAZED WASHER, TONGZHI MARK, 7 X 3.5 & 5 X 7 CM. 同治 粉彩花卉蟲草紋水乘及吹綠釉水洗

HK\$1,500-2,500



A PAIR OF BROWNISH GLAZED TEA BOWLS AND COVERS, 19TH CENTURY, 11 X 6 CM. 十九世紀 外紫金釉內青花魚藻紋蓋碗一對 HK\$1,500-2,500



144 A CELADON GROUND FAMILLE-ROSE BRUSHPOT, QING DYNASTY, FINELY DECORATED WITH FLOWERS AND BIRDS, 5 X 7.8 CM. 清 豆青地粉彩花鳥紋筆筒



145 A SIWAN POTTERY FLOWER POT AND STAND, REPUBLIC OF CHINA, 26 X 26 X 25 CM. 民國 窯變釉石灣花盆連托



A BLUE AND WHITE VASE AND COVER, 17TH CENTURY, H: 19.5 CM.

十七世紀 青花蓋瓶

HK\$2,000-4,000 HK\$2,000-3,000



147 A BLUE AND WHITE DISH, XUANDE MARK, FINELY DECORATED WITH LOTUS, 30.3 X 6.5 CM. 宣德年製 青花一把蓮盤

HK\$4,000-6,000



A