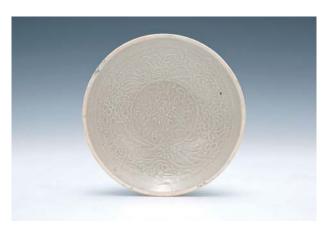

HK\$220,000-300,000

 ${f 38}$  A YELLOW-GROUND GREEN AND AUBERGINE ENAMEL DRAGON DISH, KANGXI MARK AND PERIOD, D: 25 CM. 康熙 黃地茄綠龍紋盤

HK\$45,000-65,000

 ${f 39}$  A COBALT BLUE GLAZED BOWL, GUANGXU MARK AND PERIOD, 17 X 6 CM.

光緒 霽藍釉碗 參閱:佳士德拍賣 1997 年 3 月 30 日 編號 321

40 A COBALT BLUE GLAZED SAUCER DISH, GUANGXU MARK AND PERIOD, 20.5 X 4.5 CM.

光緒 霽藍釉盤 參閱:佳士德拍賣 1997年3月30日 編號 321

HK\$25,000-35,000

HK\$25,000-35,000

**41**A BLUE-GROUND AND WHITE DECORATED BOWL, KANGXI MARK, FINELY DECORATED WITH DRAGON, D: 13 CM. 大清康熙年製款 藍地反白龍紋碗