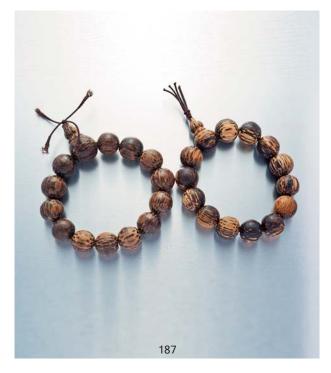

HK\$3,000-4,000

**187** A SET OF TWO AGARWOOD BEAD BRACELETS, L: 13 CM. 沉香手串二件

HK\$4,000-6,000

188 A PAIR OF CINNABAR LACQUER ON COPPER VASES, QIANLONG MARK, REPUBLIC OF CHINA, EACH FINELY CARVED WITH LANDSCAPE AND FIGURES, H: 31 CM. 民國 乾隆款 雙色銅胎紅漆瓶一對