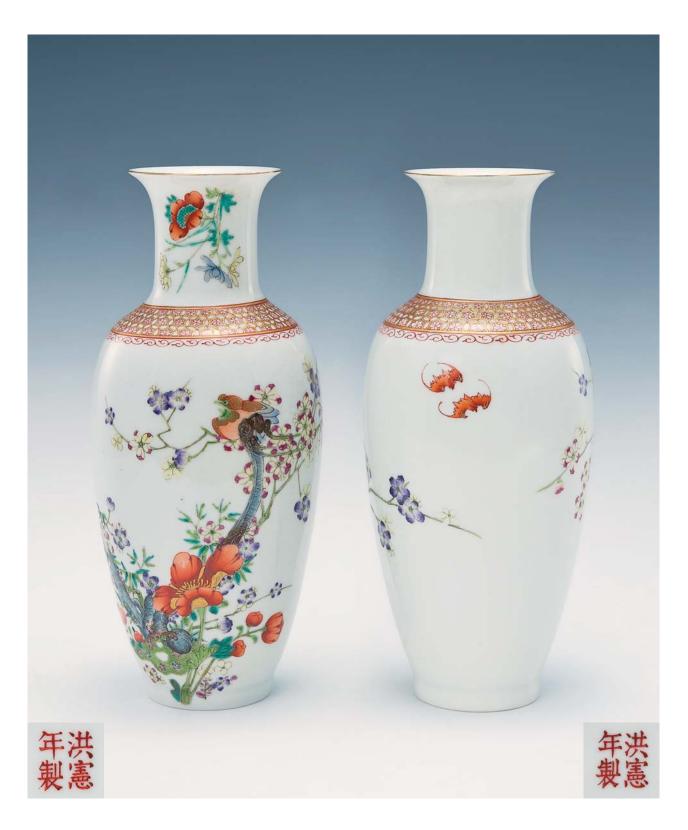

20 A FAMILLE-ROSE VASE BY WANG PINGSUN, FINELY DECORATED WITH LANDSCAPE WITH SIGN AND SEAL OF THE ARTIST, H: 22 CM. 汪平孫 粉彩山水紋觀音瓶

HK\$18,000-28,000

**21** A FINE AND RARE PAIR OF ENAMEL DECORATED VASES, HONGXIAN MARK AND PERIOD, EACH FINELY DECORATED WITH FLOWERS AND BIRDS, H: 25 CM. 民國 洪憲年製 琺瑯彩 花鳥紋瓶一對

HK\$88,000-120,000

**22** A FAMILLE-ROSE BRUSHPOT BY WANG PINGSUN, FINELY DECORATED WITH LANDSCAPE AND FIGURES WITH SIGN AND SEAL OF THE ARTIST, H: 17 CM. 汪平孫 粉彩春江帆影筆筒

HK\$18,000-28,000

**23**A FAMILLE-ROSE FAN PAINTING BY WANG PINGSUN, FINELY DECORATED WITH LANDSCAPE AND FIGURES WITH SIGN AND SEAL OF THE ARTIST, L: 45 CM. 汪平孫 粉彩山水成扇瓷板