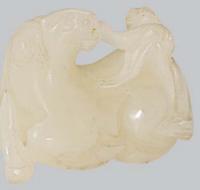

E CHARACTERS, 5.8 X 4.5 CM.

清 白玉福喜如意牌

HK\$15,000-25,000

# 229

A WHITE JADE CARVING GROUP OF BOY AND CARP, QING DYNASTY, H: 5 CM.

清 白玉透雕童子大利件

HK\$10,000-20,000

### 230

A WHITE JADE GOLDFISH, QING DYNASTY, L: 6.4 CM. 清 白玉金魚件

HK\$10,000-20,000

### 231

A WHITE JADE CARVING GROUP OF A BOY VASE, QING DYNASTY, H: 5.8 CM.

清 白玉童子花瓶件

HK\$10,000-20,000



227 Front Side 227 Back Side





A CARVED JADE MYTHICAL BEAST WITH LINGZHI, L: 7 CM.

白玉瑞獸靈芝件

HK\$15,000-20,000

A WHITE JADE PENDANT OF TWO PEACHES, H: 4.2 CM. 白玉雙壽桃件

HK\$10,000-20,000

A WHITE JADE PENDANT OF TWO CATS, 4.2 X 3 CM. 白玉雙獸件

HK\$3,000-4,000

236

A WHITE JADE PLAQUE, 6.5 X 4 CM. 白玉如意吉祥童子耍樂牌

HK\$5,000-7,000

237 A WHITE JADE CARVING GROUP OF MYTHICAL BEAST AND EAGLE, 9.2 X 6.8 CM. 白玉瑞獸鷹件

HK\$10,000-15,000



237







**238** A SPINACH GREEN JADE BANGLE, D: 6.8 CM. 碧玉手鐲

HK\$4,000-6,000

**239**A LAVENDER JADEITE THUMB RING, 3.4 X 2.5 CM.
紫翡翠班指

HK\$6,000-8,000

240 A WHITE JADE CARVING OF GROUP OF MONKEY AND HORSE, 5 X 3.8 CM. 242

A RETICULATED WHITE JADE PENDANT, H: 9.8 CM.

A WHITE JADE FIGURE OF A BOY, H: 4.2 CM.

白玉透雕件

白玉童子件

HK\$4,000-6,000

HK\$5,000-7,000

**243** A WHITE JADE PENDANT AND DRAGON BELT HOOK, H: 5.4 & 10 CM. 白玉刻花鳥紋牌及白玉龍勾

HK\$6,000-8,000







**244** A GROUP OF THREE JADE BIS, D: 5.5 TO 9 CM. 古玉璧三件

HK\$4,000-6,000

# 245 A GROUP OF SIX JADE PENDANTS, H: 2.5 TO 3.5 CM. 古玉六件

HK\$4,000-6,000



**246**TWO JADE SEALS AND A SPINACH
GREEN JADE BELT BUCKLE, H: 3.4 TO 6.5 CM.

白玉龜紋印,白玉瑞獸印及碧玉龍勾

HK\$5,000-7,000



247 A CARVED JADE BI, D: 9.5 CM. 蠶紋玉璧

HK\$4,000-6,000

**248** A CAR