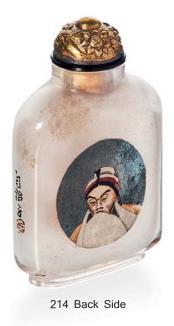

HK\$20,000-30,000

**214** AN INSIDED PAINTED CRYSTAL SNUFF BOTTLE BY GU QUN, H: 6.5 CM. 顧群作品 仿自怡子黃忠內畫煙壺

HK\$2,000-3,000

215 A YELLOW JADE SEAL, QING DYNASTY, FINELY CARVED WITH AN ELEPHANT AT THE TOP OF THE SEAL, 1.9 X 1.5 X 5.5 CM. 清 黃玉刻太平有象方印章