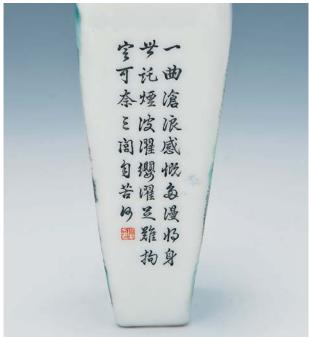

15
A FINE AND RARE FAMILLE-ROSE VASE, HONGXIAN MARK AND PERIOD, FINELY DECORATED WITH LANDSCAPE AND POEMS BY WANG YETING SEAL OF THE ARTIST, H: 16 CM.

汪野亭 粉彩山水題詩小瓶(民國 洪憲年製)

**16**A FINE AND RARE FAMILLE-ROSE AND ENAMEL DECORATED INKSTAND, HONGXIAN MARK AND PERIOD, FINELY DECORATED WITH LANDSCAPE AND POEMS BY WANG YETING WITH SEAL OF THE ARTIST, 2 X 8 X 4 CM. 汪野亭 粉彩山水題詩墨床(民國 洪憲年製)