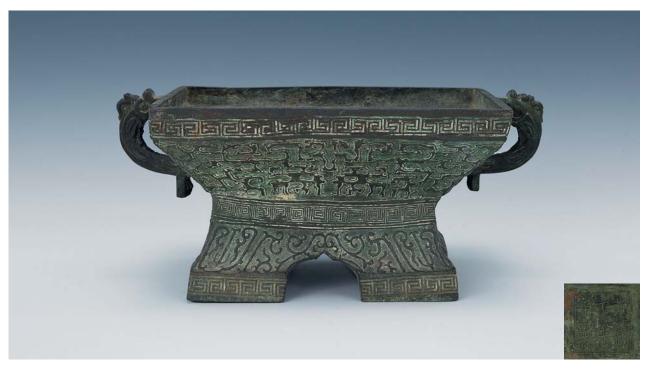

HK\$4,000-6,000

175 A SET OF TWO FLAMBE GLAZED EMBELLISHED JADE CLOISONNE ENAMEL SILVER BOXES AND COVERS, 16 X 9 & 13 X 8 CM. 銀胎景泰藍鑲玉石桃紋蓋盒及銀胎景泰藍鑲珊瑚松石鴛鴦蓋盒二件

**176** A PAIR OF TIN KETTLES, MEJI PERIOD, 19TH CENTURY, 19 X 16 CM. 日本明治"金錫屋"御銚子鍋錫刻花茶壺一對(附原裝盒)