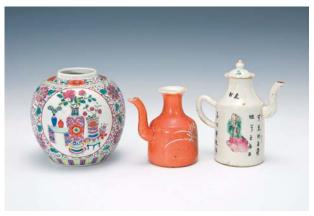

30 A BLUE AND WHITE JAR, KANGXI PERIOD, FINELY DECORATED WITH TWO CHILDREN AT PLAY, H: 13.3

康熙 青花嬰戲紋罐



131 A BLUE AND WHITE JAR, KANGXI PERIOD, FINELY DECORATED WITH LOTUS SCROLL, H: 20 CM. 康熙 青花纏枝紋罐

HK\$1,500-2,500



**132** A MOULDED YINGQING PHOENIX BOWL, SONG DYNASTY, D: 17 CM. 南宋 影青鳳紋碗

HK\$1,500-2,500



133 A JUNYAO GLAZED BOWL, YUAN DYNASTY, 16 X 8 CM. 元 鈞紅釉碗 HK\$3,000-4,000



**134**A SET OF THREE JIANYAO TEAPOT BOWLS, SONG DYNASTY, 11 X 5, 11 X 4 & 10 X 4.5 CM. 宋 建窯茶碗三件

HK\$1,500-2,500



**135** A GROUP OF THREE JIANYAO BOWLS, SONG DYNASTY, 8.5 X 3 TO 9.5 X 3 CM. 宋 建窯茶碗三件

HK\$1,500-2,500



**136** A YINGQING STATUE OF GUANYIN, SONG DYNASTY, 17.5 X 22 CM. 宋 影青觀音掛龕

HK\$6,000-8,000



**137** A LONGQUAN CELADON JAR, 19TH CENTURY, 11 X 7.5 CM. 十九世紀 龍泉釉蓋罐

HK\$1,000-2,000



138 A FAMILLE-ROSE JAR, A CORAL-RED EWER, AND A FAMILLE-ROSE EWER WITH COVER, 19TH CENTURY, H: 10.5, 12.5 & 14.5 CM. 十九世紀 雍正款 粉彩小罐,珊瑚紅酒壺及粉彩人物酒壺

139 A BLUE AND WHITE TEA CADDY AND BOWL, 19TH CENTURY, 17 X 7 CM & D: 13 CM. 十九世紀 青花描金茶葉罐及碗





A SET OF FOUR SCHOLAR OBJECTS INCLUDING A COPPER RED WATER POT, A GE-TYPE VASE AND TWO WASHERS, 18TH CENTURY, H: 4.5, 5 & 11 CM. 十八世紀 仿哥釉水洗兩個,梅瓶一個,紅釉水乘一個 HK\$6,000-8,000



A PAIR OF CELADON GROUND WHITE DECORATED FLOWER POTS, 19TH CENTURY, H: 12 CM. 十九世紀 豆青地反白花卉紋六角盤一對

HK\$3,000-4,000



A FAMILLE-ROSE WATER POT AND A GREEN GLAZED WASHER, TONGZHI MARK, 7 X 3.5 & 5 X 7 CM. 同治 粉彩花卉蟲草紋水乘及吹綠釉水洗

HK\$1,500-2,500



A PAIR OF BROWNISH GLAZED TEA BOWLS AND COVERS, 19TH CENTURY, 11 X 6 CM. 十九世紀 外紫金釉內青花魚藻紋蓋碗一對 HK\$1,500-2,500



144 A CELADON GROUND FAMILLE-