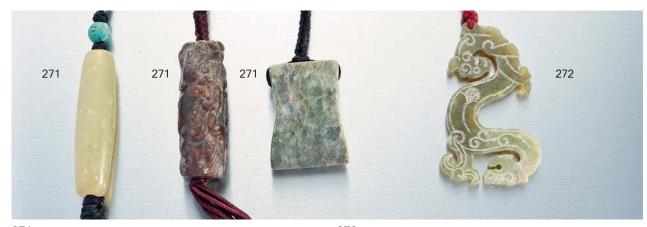

**269**A JADE PENDANT OF EAGLE, 3 X 5.2 CM.
清青玉英雄牌

**270**A GROUP OF FOUR JADE CARVINGS INCLUDING A BAMBOO AND MONKEY, A CARVED BI, A BAT AND LEAVE, H: 3 TO 7 CM. 玉竹猴紋珮,蠶紋珮,蝠紋葉紋珮及四龍紋珠

 $\ensuremath{\mathbf{271}}$  A GROUP OF THREE JADE PENDANTS, H: 3.6 TO 5.4 CM.

**272** A CALCIFIED JADE "DRAGON" PLAQUE, H: 6 CM. 青玉雙龍紋珮

古玉勒子,龍首勒子及斧件

HK\$3,500-4,500

HK\$2,000-3,000

**273**A GROUP OF THREE JADE PENDANTS INCLUDING BUDDHA PENDANT, FIGURE PENDANT AND A PINE AND CANE CARVING, H: 3.8 TO 5.6 CM. 古玉翁仲件,松鶴件及佛龕件

**274** A CELADON JADE CARVING OF DRAGON, QING DYNASTY, H: 5.9 CM. 清 青玉龍紋珮

HK\$4,000-6,000

HK\$3,000-4,000

A GROUP OF FOUR JADE CARVINGS INCLUDING A JADE "LEZI", TWO CATS, MYTHICAL BEAST AND A BLACK JADE PENDANT, H: 3.6 TO 5 CM. 白玉雙歡件,青玉勒子,瑞獸件及黑玉瑞獸串