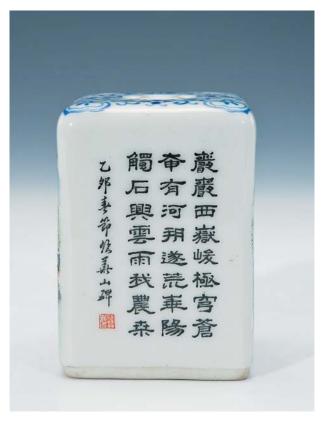

15
A FINE AND RARE FAMILLE-ROSE VASE, HONGXIAN MARK AND PERIOD, FINELY DECORATED WITH LANDSCAPE AND POEMS BY WANG YETING SEAL OF THE ARTIST, H: 16 CM.

汪野亭 粉彩山水題詩小瓶(民國 洪憲年製)

**16**A FINE AND RARE FAMILLE-ROSE AND ENAMEL DECORATED INKSTAND, HONGXIAN MARK AND PERIOD, FINELY DECORATED WITH LANDSCAPE AND POEMS BY WANG YETING WITH SEAL OF THE ARTIST, 2 X 8 X 4 CM. 汪野亭 粉彩山水題詩墨床(民國 洪憲年製)