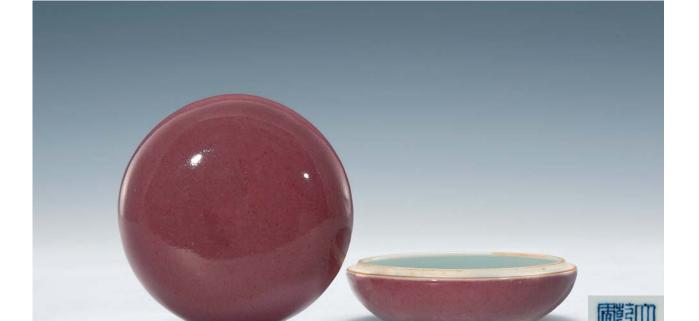

HK\$1,000-2,000

**82**A SET OF EIGHT FAMILLE-ROSE FIGURES OF IMMORTALS, 20 X 25.5 CM. 粉彩八仙人物一套八件

HK\$8,000-10,000

**83**A FAMILLE-ROSE STEM PLATE, TONGZHI MARK AND PERIOD, FINELY DECORATED WITH HORSES, 22 X 6 CM.