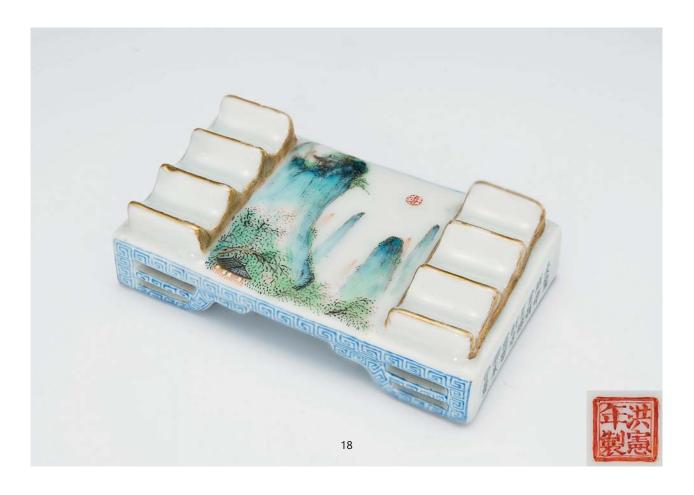

15
A FINE AND RARE FAMILLE-ROSE VASE, HONGXIAN MARK AND PERIOD, FINELY DECORATED WITH LANDSCAPE AND POEMS BY WANG YETING SEAL OF THE ARTIST, H: 16 CM.

汪野亭 粉彩山水題詩小瓶(民國 洪憲年製)

**16**A FINE AND RARE FAMILLE-ROSE AND ENAMEL DECORATED INKSTAND, HONGXIAN MARK AND PERIOD, FINELY DECORATED WITH LANDSCAPE AND POEMS BY WANG YETING WITH SEAL OF THE ARTIST, 2 X 8 X 4 CM. 汪野亭 粉彩山水題詩墨床(民國 洪憲年製)