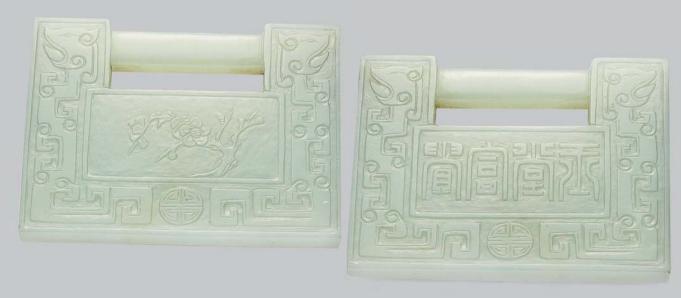

### 228

A WHITE JADE PLAQUE, QING DYNASTY, FINELY CARVED WITH PEACH BATS AND RUYI AND CHINESE CHARACTERS, 5.8 X 4.5 CM.

清 白玉福喜如意牌

HK\$15,000-25,000