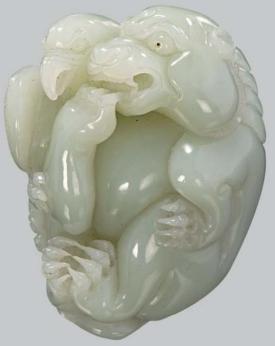

HK\$10,000-15,000

237

**238** A SPINACH GREEN JADE BANGLE, D: 6.8 CM. 碧玉手鐲

HK\$4,000-6,000

**239**A LAVENDER JADEITE THUMB RING, 3.4 X 2.5 CM.
紫翡翠班指

HK\$6,000-8,000

240 A WHITE JADE CARVING OF GROUP OF MONKEY AND HORSE, 5 X 3.8 CM. 242