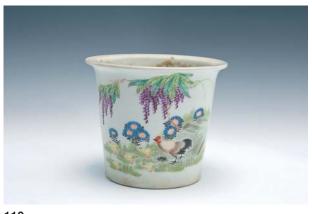

HK\$1,500-2,500

**120** A BLUE AND WHITE JAR, KANGXI PERIOD, FINELY DECORATED WITH LANDSCAPE, 24 X 42.5 CM. 康熙 青花山水紋罐

HK\$9,000-12,000

**121** A BLUE AND WHITE JAR, 16TH CENTURY, FINELY DECORATED WITH LOTUS SCROLL, H: 21.5 CM. 晚明 青花纏枝蓮紋罐