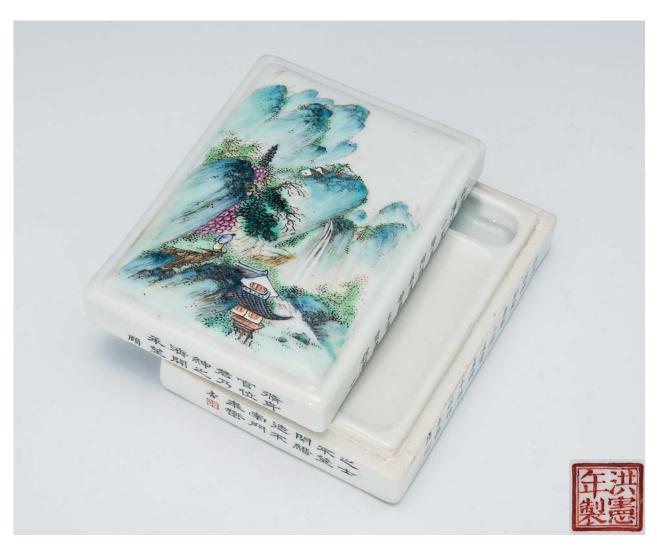

15
A FINE AND RARE FAMILLE-ROSE VASE, HONGXIAN MARK AND PERIOD, FINELY DECORATED WITH LANDSCAPE AND POEMS BY WANG YETING SEAL OF THE ARTIST, H: 16 CM.

汪野亭 粉彩山水題詩小瓶(民國 洪憲年製)

**16**A FINE AND RARE FAMILLE-ROSE AND ENAMEL DECORATED INKSTAND, HONGXIAN MARK AND PERIOD, FINELY DECORATED WITH LANDSCAPE AND POEMS BY WANG YETING WITH SEAL OF THE ARTIST, 2 X 8 X 4 CM. 汪野亭 粉彩山水題詩墨床(民國 洪憲年製)