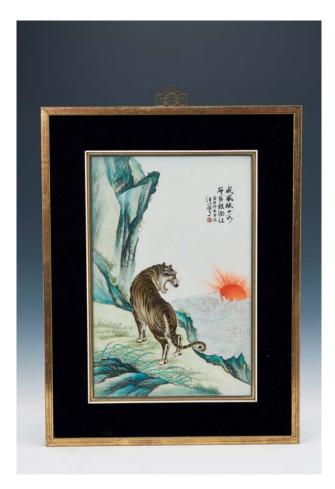

## 26

A FAMILLE-ROSE PLAQUE BY WANG YIJUN DATED 1936, FINELY DECORATED WITH TIGER AND LANDSCAPE, 38 X 24.5 & 53 X 40 CM. 1936 年 汪以俊 粉彩威風滅山谷掛屏

HK\$20,000-30,000

汪以俊(1904-1989):安徽黟縣人。早年師從吳靄生學藝,專攻粉彩花鳥。其吸收宮庭畫師郎世甯的表現手法,並結合傳統粉彩工藝,所作畫風細膩,神韻生動,甚有宮廷畫派精麗脫俗之氣息。 1959 年被景德鎮市政府授予"陶瓷美術家"稱號。