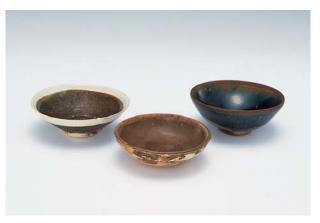

HK\$1,500-2,500

**132** A MOULDED YINGQING PHOENIX BOWL, SONG DYNASTY, D: 17 CM. 南宋 影青鳳紋碗

HK\$1,500-2,500

133 A JUNYAO GLAZED BOWL, YUAN DYNASTY, 16 X 8 CM. 元 鈞紅釉碗 HK\$3,000-4,000

**134**A SET OF THREE JIANYAO TEAPOT BOWLS, SONG DYNASTY, 11 X 5, 11 X 4 & 10 X 4.5 CM. 宋 建窯茶碗三件

HK\$1,500-2,500

**135** A GROUP OF THREE JIANYAO BOWLS, SONG DYNASTY, 8.5 X 3 TO 9.5 X 3 CM. 宋 建窯茶碗三件

HK\$1,500-2,500

**136** A YINGQING STATUE OF GUANYIN, SONG DYNASTY, 17.5 X 22 CM. 宋 影青觀音掛龕

HK\$6,000-8,000