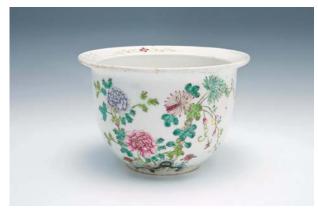

HK\$1,000-2,000

116 A FAMILLE-ROSE FLOWER POT, JU REN TANG MARK, REPUBLIC OF CHINA, FINELY DECORATED WITH FLOWERS, 19 X 13.5 CM. 民國 居仁堂款 花卉紋花盆

HK\$1,500-2,500

117 A FAMILLE-ROSE FLOWER POT, HONGXIAN MARK, FINELY DECORATED WITH FLOWERS AND BUTTERFLIES, H: 13.5 CM. 洪憲款 粉彩花蝶紋花盆