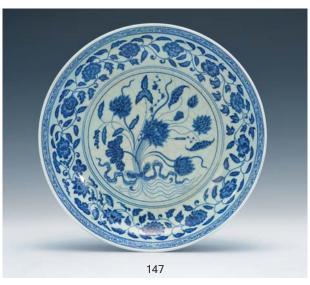

145 A SIWAN POTTERY FLOWER POT AND STAND, REPUBLIC OF CHINA, 26 X 26 X 25 CM. 民國 窯變釉石灣花盆連托

A BLUE AND WHITE VASE AND COVER, 17TH CENTURY, H: 19.5 CM.

十七世紀 青花蓋瓶

HK\$2,000-4,000 HK\$2,000-3,000

147 A BLUE AND WHITE DISH, XUANDE MARK, FINELY DECORATED WITH LOTUS, 30.3 X 6.5 CM. 宣德年製 青花一把蓮盤