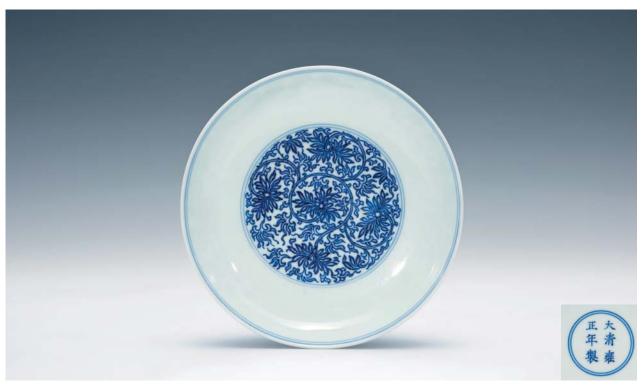

HK\$6,000-8,000

77 A FAMILLE-ROSE VASE, CIRCA 70', FINELY DECORATED WITH SOLDIERS AND INSCRIPTIONS, H: 46.5 CM. 文革民兵紅燈記《毛主席語錄》瓶

HK\$10,000-20,000

78 A FAMILLE-ROSE VASE, WANG QI MARK, FINELY DECORATED WITH FIGURE, H: 28 CM. 王琦款 粉彩人物瓶