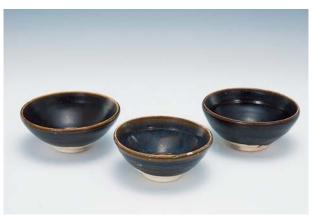

HK\$1,500-2,500

**132** A MOULDED YINGQING PHOENIX BOWL, SONG DYNASTY, D: 17 CM. 南宋 影青鳳紋碗

HK\$1,500-2,500

133 A JUNYAO GLAZED BOWL, YUAN DYNASTY, 16 X 8 CM. 元 鈞紅釉碗 HK\$3,000-4,000

**134**A SET OF THREE JIANYAO TEAPOT BOWLS, SONG DYNASTY, 11 X 5, 11 X 4 & 10 X 4.5 CM. 宋 建窯茶碗三件

HK\$1,500-2,500

**135** A GROUP OF THREE JIANYAO BOWLS, SONG DYNASTY, 8.5 X 3 TO 9.5 X 3 CM. 宋 建窯茶碗三件

HK\$1,500-2,500

**136** A YINGQING STATUE OF GUANYIN, SONG DYNASTY, 17.5 X 22 CM. 宋 影青觀音掛龕

HK\$6,000-8,000