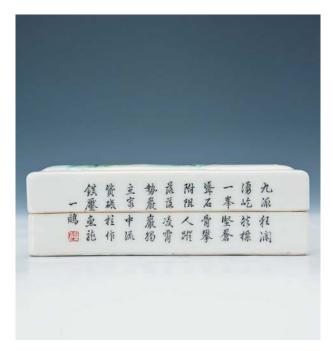

HK\$60,000-80,000

17
A FINE AND RARE FAMILLE-ROSE WRIST-REST, HONGXIAN MARK AND PERIOD, FINELY DECORATED WITH LANDSCAPE AND POEMS BY WANG YETING WITH SEAL OF THE ARTIST, 2 X 11 X 9 CM.
汪野亭 粉彩山水題詩臂擱(民國 洪憲年製)