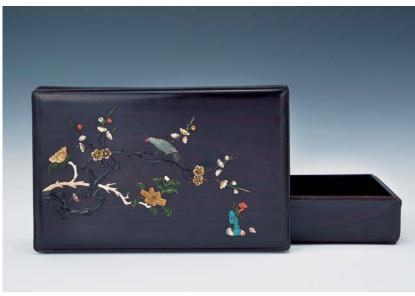

14
A FINE AND RARE FAMILLE-ROSE AND ENAMEL DECORATED SEAL BOX AND COVER, HONGXIAN MARK AND PERIOD, FINELY DECORATED WITH LANDSCAPE AND POEMS BY WANG YETING WITH SEAL OF THE ARTIST, H: 7 CM. 汪野亭 粉彩山水題詩印章蓋盒(民國 洪憲年製)