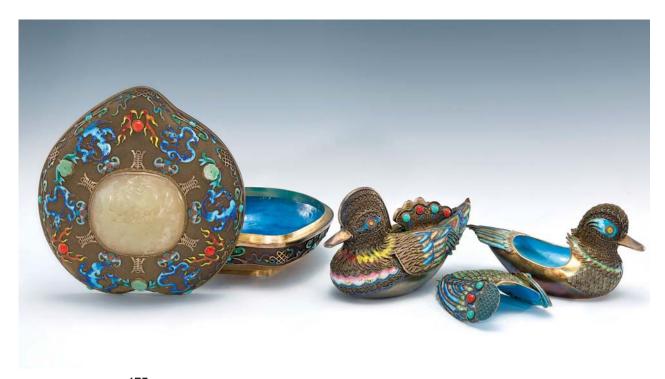

## HK\$12,000-18,000

**177** A CARVED WHITE COPPER TEAPOT, 21.5 X 18 CM. 白銅龍紋大壺

**178** A GOLD SPLASH BORNZE BEAKER VASE, XUANDE MARK, QING DYNASTY, 12 X 14 CM. 清 宣德款 銅貼金雙獅耳觚

HK\$10,000-20,000

**179**AN IRON KETTLE, DA ZHENG BA NIAN, CIRCA 1919, FINELY CARVED WITH DRAGON, 18 X 21 CM. 日本大正八年 鐵雲龍紋二重打鐵湯沸