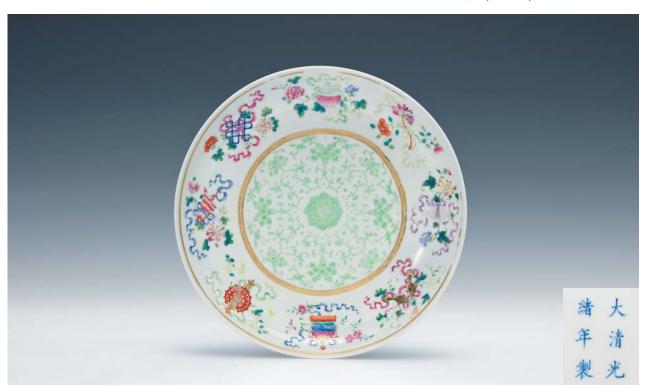

,000-45,000



**49** A MASSIVE BLUE AND WHITE "LOTUS" BOWL, YONGZHENG MARK, 24 X 11 CM. 雍正 青花纏枝蓮紋碗

HK\$120,000-150,000



 ${\bf 50}$  A blue and white "Lotus Scroll" dish, Yongzheng Mark and Period, D: 15.5 cm.

雍正 青花纏枝蓮紋盤



**51** A COPPER RED GLAZED SEAL PASTE BOX AND COVER, QIANLONG MARK, D: 8.5 CM. 乾隆款 紅豆紅小印盒

HK\$60,000-80,000



**52** A CELADON GLAZED WASHER, YANG HE TANG MARK, 18TH CENTURY, 11 X 5.5 CM. 十八世紀 養和堂製 豆青釉荷葉洗

HK\$40,000-60,000



**53** A ROBINS'-EGG GLAZED WASHER, YONGZHENG MARK, 12.5 X 4 CM. 雍正款 爐均釉鼓釘洗

HK\$20,000-30,000



**54** A TEA DUST GLAZED MEIPING, DAOGUANG MARK AND PERIOD, H: 16 CM. 道光 茶葉末釉梅瓶

HK\$40,000-60,000



55 A CORAL-RED GROUND FAMILLE-ROSE DECORATED BOWLS, QIANLONG MARK, REPUBLIC OF CHINA, 13 X 8 CM. 民國 乾隆 粉彩開光四季花卉內珊瑚紅花卉紋碗一對

HK\$30,000-40,000



 ${f 56}$  A FAMILLE-ROSE DISH, GUANGXU MARK AND PERIOD, FINELY DECORATED WITH THE EIGHT BUDDHIST EMBLEMS, D: 24.5 CM. 光緒 粉彩暗八仙紋碟

HK\$10,000-20,000



**57** A WHITE GLAZED BOWL, D: 14.5 CM. 刑窯白釉碗

HK\$5,000-7,000



A YINGQING GLAZED DISH, D: 18 CM. 影青釉葵花卉紋口盤

HK\$3,000-4,000



A MOULDED DING WARE PHOENIX BOWL, D: 18.5 CM. 定窯印花鳳紋碗 HK\$1,000-2,000





A LONGQUAN CELADON GLAZED "DOUBLE FISHES" WASHER, D: 12.8 CM. 龍泉窯雙魚水洗

 $\bf 62$  A LONGQUAN WHITE GLAZED CENSER, 9 X 8 CM. 白釉弦紋香爐



63 A FAMILLE-ROSE VASE, QIANLONG MARK, FINELY DECORATED LANDSCAPE AND FIGURES, H: 23.5 CM.

乾隆款 粉彩山水人物雙耳瓶



64 AN UNDERGLAZED FAMILLE-ROSE VASE, JING DE ZHEN MARK, FINELY DECORATED WITH FLORALS, H: 32 CM.

景德鎮款 釉下粉彩花卉紋瓶



65 A FAMILLE-ROSE VASE, HONGXIAN MARK, FINELY DECORATED WITH FIGURES, H: 25 CM. 洪憲款