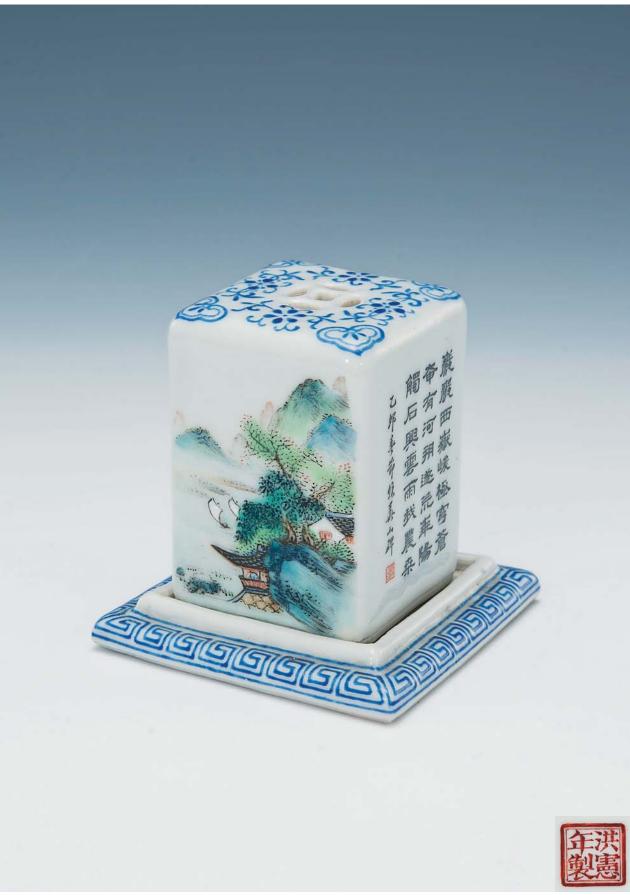

15
A FINE AND RARE FAMILLE-ROSE VASE, HONGXIAN MARK AND PERIOD, FINELY DECORATED WITH LANDSCAPE AND POEMS BY WANG YETING SEAL OF THE ARTIST, H: 16 CM.

汪野亭 粉彩山水題詩小瓶(民國 洪憲年製)

**16**A FINE AND RARE FAMILLE-ROSE AND ENAMEL DECORATED INKSTAND, HONGXIAN MARK AND PERIOD, FINELY DECORATED WITH LANDSCAPE AND POEMS BY WANG YETING WITH SEAL OF THE ARTIST, 2 X 8 X 4 CM. 汪野亭 粉彩山水題詩墨床(民國 洪憲年製)