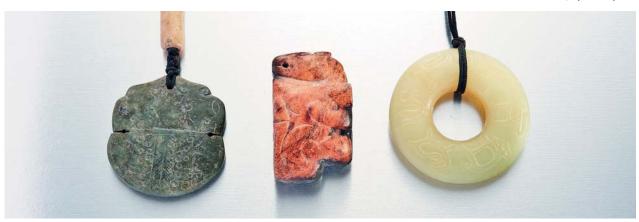

, H: 4.5 CM. 清 白玉靈芝珮 HK\$3,000-4,000

278
A WHITE JADE PENDANT, FINELY CARVED WITH DRAGON RUYI DOUBLE COIN, H: 4.8 CM. 白玉刻龍紋如意金錢牌

HK\$2,000-3,000



**279**A JADE PENDANT OF MYTHICAL BEAST WITH RUYI, H: 4.2 CM. 清 白玉如意瑞獸件 **HK\$3,000-4,000** 

**280** A CALADON JADE "HORSE" FIGURE, H: 4.7 CM. 青白玉臥馬件 **HK\$2,000-3,000** 

281 A CALCIFIED JADE FIGURE OF MONKEY AND PEACH, H: 4.8 CM. 古玉透雕猴子捧壽珮 HK\$2,000-3,000



**282**A GROUP OF FOUR JADE CARVINGS INCLUDING CALCIFIED ROD, A FIGURE, CALCIFIED FISH AND A CICADA, H: 4 TO 8 CM. 古玉珒,魚件,蟬件及翁仲件



**283** A WHITE JADE PENDANT, QING DYNASTY, H: 4.3 CM. 清 白玉珮

HK\$3,000-4,000

**284** A WHITE JADE PENDANT CARVED WITH RUYI, H: 5.3 CM. 白玉如意透雕牌

HK\$6,000-8,000

285 A TURQUOISE PENDANT, FINELY CARVED WITH DOUBLE GOURD, H: 4.2 CM. 松石大吉珮

HK\$1,000-2,000



**286**A GROUP OF THREE JADE CARVINGS INCLUDING A CARVED "TAO TIE" MARK PLAQUE, A MYTHICAL BEAST PENDANT AND A CELADON JADE TWELVE ZODIAC RING, H: 4.9 TO 5.4 CM. 古玉十二生肖環及青玉獸及饕餮紋串



**287**A GROUP OF THREE JADE CARVINGS INCLUDING A JADE AXE PENDANT, A BOY PENDANT AND A SILK WORM PENDANT, H: 4.2 TO 6 CM. 白玉蠶紋串,福紋葉件及童子珮

Paidegao HK\$5,000-7,000



288 A CELADON JADE HORSE, H: 7.4 CM. 清 青玉馬

壽山石印章 HK\$4,000-6,000

HK\$2,000-3,000

HK\$2,000-3,000



**290** A CARVED JADE PLAQUE, FINELY CARVED WITH A BOY AT PLAY, 5 X 7 CM. 青玉童子牌



A CARVED FIGURE PLAQUE, H: 7.3 CM. 青玉人臉珮

HK\$2,000-3,000



292 A CELADON JADE BI, H: 7.4 CM. 青玉素身環

293 A CALCIFIED JADE PLAQUE, FINELY CARVED WITH FLOWERS AND BIRDS WITH CHINESE CHARACTERS, 5 X 8 CM. 同喜花鳥龍紋牌

HK\$4,000-6,000







**298**SMALL PIECES OF JADE