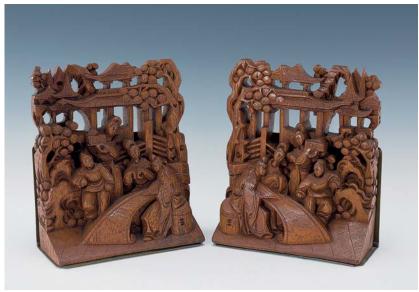

184 A PAIR OF EMBELLISHED HARDSTONE WOODEN WALL PANEL, 35 X 118.5 CM. 紅木嵌玉石博古紋掛屏一對

HK\$6,000-8,000

185 A PAIR OF ROSEWOOD ANTIQUE STANDS, CIRCA 70', 76 X 50.5 CM. 七十年代 紅木錦架一對

HK\$5,000-7,000

Paidegao

**186** A BAMBOO BRUSHPOT, FINELY CARVED WITH THE THREE STARGODS, 15.5 X 20.5 CM. 竹刻福祿壽筆筒