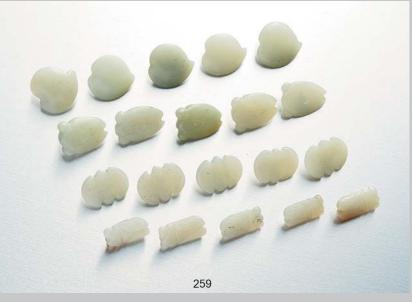

**300** A FAMILLE-ROSE PLAQUE STYLE OF WANG KUNRONG, FINELY DECORATED WITH WINTER LANDSCAPE AND FRAMED, 36 X 25 CM. 汪昆榮款 粉彩雪景山水人物題詩掛屏

HK\$4,000-6,000