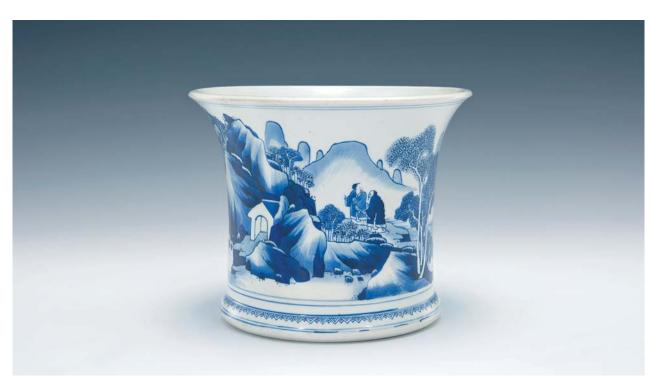

HK\$5,000-7,000

HK\$40,000-60,000

34 A BLUE AND WHITE BRUSHPOT, QING DYNASTY, FINELY CARVED WITH LANDSCAPE AND FIGURES, 21 X 17.5 CM. 清 青花山水人物大筆筒

HK\$70,000-90,000

A ROSE-PINK CUP, YONGZHENG MARK, QING DYNASTY, 6.5 X 3.5 CM. 清 雍正款 胭脂紅小杯