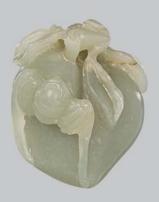

### 231

A WHITE JADE CARVING GROUP OF A BOY VASE, QING DYNASTY, H: 5.8 CM.

清 白玉童子花瓶件

HK\$10,000-20,000

227 Front Side 227 Back Side

A CARVED JADE MYTHICAL BEAST WITH LINGZHI, L: 7 CM.

白玉瑞獸靈芝件

HK\$15,000-20,000