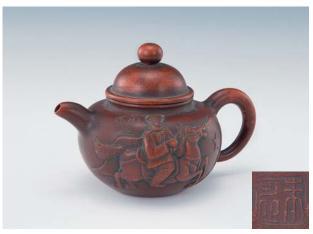

**151**A SET OF FOUR YIZING TEAPOTS STYLE OF DIFFERENT ARTISTS, BAO YUETU, SHI YUNTANG, ETC, 15 X 9 TO 18 X 11 CM.

鮑月兔 宜興加彩青蛙壺,史雲棠製 宜興茶壺, 宜興紫沙壺兩個

HK\$4,000-6,000

**152** A DOUBLE DRUM YIXING TEAPOT, YOU CHUN MARK, H: 16 CM. 友春款 宜興紫砂孖壺

HK\$3,000-4,000

**153** A YIXING TEAPOT, GU JINGZHOU MARK, 19.5 X 9.5 CM. 顧景舟款 宜興茶壺

HK\$6,000-8,000

**154** A YIXING TEAPOT STYLE OF ZHU KEXIN, 15 X 9.5 CM. 朱可心款 「備戰備荒為人民」宜興茶壺

HK\$4,000-6,000

HK\$4,000-6,000