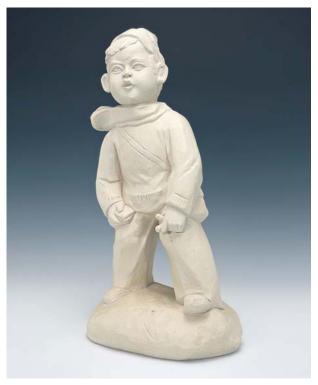

**79** A WHITE BISCUIT FIGURE BY ZHOU GUOZHEN, H: 46 CM. 周國貞 白瓷雕彈弓人物立像

**80** A BROWNISH GLAZED FIGURE OF OWL BY ZHOU GUOZHEN, H: 24 CM. 周國貞 啡釉雕貓頭鷹像

HK\$30,000-40,000

HK\$20,000-30,000

81 AN EGG-SHELL FAMILLE-ROSE BOWL, QIANLONG MARK, FINELY DECORATED WITH GOLDFISHES, 18.5 X 7.5 CM. 民國 乾隆款 簿胎魚藻紋碗